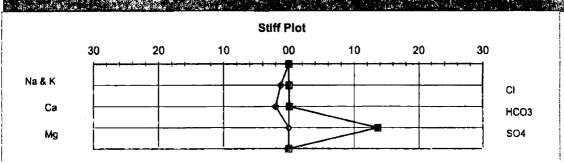

for Testing: Completion type: Well History: Comments: Sample Characteristics 78 (°F) Sample Temp: Viscosity: 1 CD 6.00 Color: Clear pH: 1.006 Odor: None **Specific Gravity:** S.G. (Corrected): 1.010 @ 60 °F **Turbidity:** Clear Resistivity (Calc): 0.55 Ω-m Filtrates: None Sample Composition **CATIONS** mg/l me/l ppm 123.6 2824 Sodium (calc.) 2841 Calcium 401 20.0 399 Magnesium < .5 Barium 0.0 0 0 0 Potassium 0 0.0 Iron 0.00 0.0 0.00 **ANIONS** Chloride 200 5.6 199 Sulfate 6600 137.4 6561 Hydroxide 0 0.0 0 Carbonate < 1 1.0 61 61 Bicarbonate SUMMARY Total Dissolved Solids(calc.) 10103 10042 Total Hardness as CaCO3 1001 20.0 995 Scaling Tendencies CaCO3 Factor 24461 Calcium Carbonate Scale Probability --> REMOTE CaSO4 Factor 2646600 Calcium Sulfate Scale Probability ----> REMOTE Stiff Plot



# Chevron

#### Charley Pah 2 San Juan, New Mexico

#### **Current Well Schematic as of 6-7-10**



Date:

6/7/2010

Prepared by: Jarrod Sparks

Revised by:

Date: