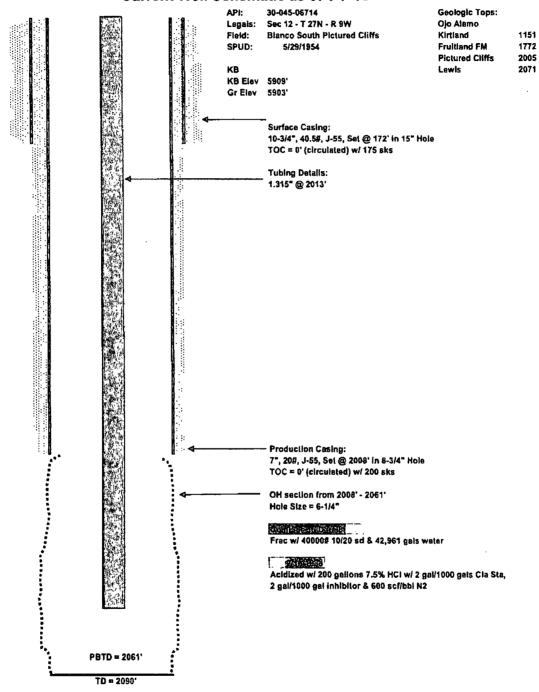

scosity: 1 CD 6.00 Color: Clear pH: 1.006 Odor: None **Specific Gravity:** S.G. (Corrected): 1.010 @ 60 °F **Turbidity:** Clear Resistivity (Calc): 0.55 Ω-m Filtrates: None Sample Composition **CATIONS** mg/l me/l ppm 123.6 2824 Sodium (calc.) 2841 Calcium 401 20.0 399 Magnesium < .5 Barium 0.0 0 0 0 Potassium 0 0.0 Iron 0.00 0.0 0.00 **ANIONS** Chloride 200 5.6 199 Sulfate 6600 137.4 6561 Hydroxide 0 0.0 0 Carbonate < 1 1.0 61 61 Bicarbonate SUMMARY Total Dissolved Solids(calc.) 10103 10042 Total Hardness as CaCO3 1001 20.0 995 Scaling Tendencies CaCO3 Factor 24461 Calcium Carbonate Scale Probability --> REMOTE CaSO4 Factor 2646600 Calcium Sulfate Scale Probability ----> REMOTE Stiff Plot



# Chevron

#### Charley Pah 2 San Juan, New Mexico

#### **Current Well Schematic as of 6-7-10**



Date:

6/7/2010

Prepared by: Jarrod Sparks

Revised by:

Date: