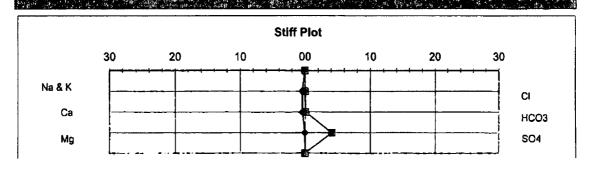

T Reason for Testing: Completion type: **Well History:** Comments: Sample Characteristics Sample Temp: 78 (°F) Viscosity: 1 cp 6.00 pH: Color: Clear **Specific Gravity:** 1.001 Odor: None S.G. (Corrected): 1.005 @ 60 °F Turbidity: Clear Filtrates: None Resistivity (Calc): 1.53 Ω-m Sample Composition **CATIONS** mg/l me/l ppm Sodium (calc.) 891 38.7 890 Calcium 76 76 3.8 0.2 Magnesium 2 2 Ó Barium 0 0.0 Potassium 100 100 2.6 0.00 0.0 0.00 Iron **ANIONS** Chloride 100 2.8 100 Sulfate 2000 41.6 1998 Hydroxide 0 0.0 0 Carbonate < 1 **Bicarbo**nate 61 1.0 61 SUMMARY Total Dissolved Solids(calc.) 3130 3127 Total Hardness as CaCO3 200 4.0 200 Scaling Tendencies CaCO3 Factor 4647.59 Calcium Carbonate Scale Probability -> REMOTE CaSO4 Factor 152380 Calcium Sulfate Scale Probability -----> REMOTE



# BAKER HUGHES

#### **BAKER HUGHES**

### Farmington District Lab Water Analysis Report

Test# 2099 Customer/Well Information 9/17/2012 Date: Company: Chevron Prepared for: Well Name: **Various** Location: Submitted by: Allen Eaker State: County, New Mexico Prepared by: **Daniel Capehart** Water Type: Produced Formation: Tank #: CharlesPah2 Produced Depth: Background Information Reason for Testing: Completion type: Well History: Comments: Sample Characteristics 78 (°F) Sample Temp: Viscosity: 1 CD 6.00 Color: Clear pH: 1.006 Odor: None **Specific Gravity:** S.G. (Corrected): 1.010 @ 60 °F **Turbidity:** Clear Resistivity (Calc): 0.55 Ω-m Filtrates: None Sample Composition **CATIONS** mg/l me/l ppm 123.6 2824 Sodium (calc.) 2841 Calcium 401 20.0 399 Magnesium < .5 Barium 0.0 0 0 0 Potass