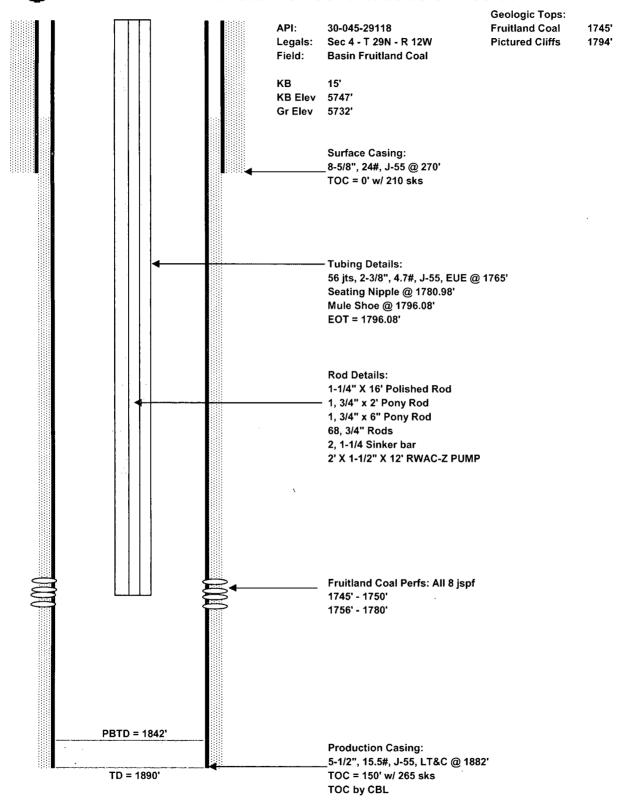

| Submit 1 Copy To Appropriate District                                                                                                                |                                                              |                  | State of New Mexico |             |                                     | Form C-103                                            |                         |                                                                                                                                                                                                                                                                                                                                                                                                                                                                                                                                                                                                                                                                                                                                                                                                                                                                                                                                                                                                                                                                                                                                                                                                                                                                                                                                                                                                                                                                                                                                                                                                                                                                                                                                                                                                                                                                                                                                                                                                                                                                                                                                |  |
|------------------------------------------------------------------------------------------------------------------------------------------------------|--------------------------------------------------------------|------------------|---------------------|-------------|-------------------------------------|-------------------------------------------------------|-------------------------|--------------------------------------------------------------------------------------------------------------------------------------------------------------------------------------------------------------------------------------------------------------------------------------------------------------------------------------------------------------------------------------------------------------------------------------------------------------------------------------------------------------------------------------------------------------------------------------------------------------------------------------------------------------------------------------------------------------------------------------------------------------------------------------------------------------------------------------------------------------------------------------------------------------------------------------------------------------------------------------------------------------------------------------------------------------------------------------------------------------------------------------------------------------------------------------------------------------------------------------------------------------------------------------------------------------------------------------------------------------------------------------------------------------------------------------------------------------------------------------------------------------------------------------------------------------------------------------------------------------------------------------------------------------------------------------------------------------------------------------------------------------------------------------------------------------------------------------------------------------------------------------------------------------------------------------------------------------------------------------------------------------------------------------------------------------------------------------------------------------------------------|--|
| Office District I – (575) 393-6161 Energy, Minerals and Natural Resources                                                                            |                                                              |                  |                     |             | Revised August 1, 2011 WELL API NO. |                                                       |                         |                                                                                                                                                                                                                                                                                                                                                                                                                                                                                                                                                                                                                                                                                                                                                                                                                                                                                                                                                                                                                                                                                                                                                                                                                                                                                                                                                                                                                                                                                                                                                                                                                                                                                                                                                                                                                                                                                                                                                                                                                                                                                                                                |  |
| 1625 N. French Dr., Hobbs, NM 88240  District II – (575) 748-1283  OH. GONGEDNIA TRONG DIVISIONAL                                                    |                                                              |                  |                     |             |                                     | 30-045-29118                                          |                         |                                                                                                                                                                                                                                                                                                                                                                                                                                                                                                                                                                                                                                                                                                                                                                                                                                                                                                                                                                                                                                                                                                                                                                                                                                                                                                                                                                                                                                                                                                                                                                                                                                                                                                                                                                                                                                                                                                                                                                                                                                                                                                                                |  |
| 811 S. First St., Artesia                                                                                                                            | 11 S. First St., Artesia, NM 88210 OIL CONSERVATION DIVISION |                  |                     |             |                                     | 5. Indicate Type of Lease                             |                         |                                                                                                                                                                                                                                                                                                                                                                                                                                                                                                                                                                                                                                                                                                                                                                                                                                                                                                                                                                                                                                                                                                                                                                                                                                                                                                                                                                                                                                                                                                                                                                                                                                                                                                                                                                                                                                                                                                                                                                                                                                                                                                                                |  |
| District III - (505) 334-6178 1220 South St. Francis Dr. 1000 Rio Brazos Rd., Aztec, NM 87410                                                        |                                                              |                  |                     |             |                                     | STATE FEE S                                           |                         |                                                                                                                                                                                                                                                                                                                                                                                                                                                                                                                                                                                                                                                                                                                                                                                                                                                                                                                                                                                                                                                                                                                                                                                                                                                                                                                                                                                                                                                                                                                                                                                                                                                                                                                                                                                                                                                                                                                                                                                                                                                                                                                                |  |
| District IV – (505) 476-3460 Santa Fe, NM 87505  1220 S. St. Francis Dr., Santa Fe, NM                                                               |                                                              |                  |                     |             |                                     | 6. State Oil & Gas Lease No.<br>CA#NM92466 NMNM014375 |                         |                                                                                                                                                                                                                                                                                                                                                                                                                                                                                                                                                                                                                                                                                                                                                                                                                                                                                                                                                                                                                                                                                                                                                                                                                                                                                                                                                                                                                                                                                                                                                                                                                                                                                                                                                                                                                                                                                                                                                                                                                                                                                                                                |  |
| 87505                                                                                                                                                |                                                              |                  |                     |             |                                     |                                                       |                         |                                                                                                                                                                                                                                                                                                                                                                                                                                                                                                                                                                                                                                                                                                                                                                                                                                                                                                                                                                                                                                                                                                                                                                                                                                                                                                                                                                                                                                                                                                                                                                                                                                                                                                                                                                                                                                                                                                                                                                                                                                                                                                                                |  |
| SUNDRY NOTICES AND REPORTS ON WELLS (DO NOT USE THIS FORM FOR PROPOSALS TO DRILL OR TO DEEPEN OR PLUG BACK TO A                                      |                                                              |                  |                     |             |                                     | 7. Lease Name or Unit Agreement Name                  |                         |                                                                                                                                                                                                                                                                                                                                                                                                                                                                                                                                                                                                                                                                                                                                                                                                                                                                                                                                                                                                                                                                                                                                                                                                                                                                                                                                                                                                                                                                                                                                                                                                                                                                                                                                                                                                                                                                                                                                                                                                                                                                                                                                |  |
| DIFFERENT RESERVOIR. USE "APPLICATION FOR PERMIT" (FORM C-101) FOR SUCH                                                                              |                                                              |                  |                     |             |                                     | Riggs                                                 | Riggs                   |                                                                                                                                                                                                                                                                                                                                                                                                                                                                                                                                                                                                                                                                                                                                                                                                                                                                                                                                                                                                                                                                                                                                                                                                                                                                                                                                                                                                                                                                                                                                                                                                                                                                                                                                                                                                                                                                                                                                                                                                                                                                                                                                |  |
| PROPOSALS.) 1. Type of Well: Oil Well ☐ Gas Well ☒ Other                                                                                             |                                                              |                  |                     |             |                                     | 8. Well Number 2                                      |                         |                                                                                                                                                                                                                                                                                                                                                                                                                                                                                                                                                                                                                                                                                                                                                                                                                                                                                                                                                                                                                                                                                                                                                                                                                                                                                                                                                                                                                                                                                                                                                                                                                                                                                                                                                                                                                                                                                                                                                                                                                                                                                                                                |  |
| 2. Name of Operator Four Star Gas & Oil Company                                                                                                      |                                                              |                  |                     |             |                                     | 9. OGRID Number 131994                                |                         |                                                                                                                                                                                                                                                                                                                                                                                                                                                                                                                                                                                                                                                                                                                                                                                                                                                                                                                                                                                                                                                                                                                                                                                                                                                                                                                                                                                                                                                                                                                                                                                                                                                                                                                                                                                                                                                                                                                                                                                                                                                                                                                                |  |
| 2. Name of operator Your Star Gus & On Company                                                                                                       |                                                              |                  |                     |             |                                     |                                                       |                         |                                                                                                                                                                                                                                                                                                                                                                                                                                                                                                                                                                                                                                                                                                                                                                                                                                                                                                                                                                                                                                                                                                                                                                                                                                                                                                                                                                                                                                                                                                                                                                                                                                                                                                                                                                                                                                                                                                                                                                                                                                                                                                                                |  |
| 3. Address of Operator                                                                                                                               |                                                              |                  |                     |             |                                     | 10. Pool name or Wildcat                              |                         |                                                                                                                                                                                                                                                                                                                                                                                                                                                                                                                                                                                                                                                                                                                                                                                                                                                                                                                                                                                                                                                                                                                                                                                                                                                                                                                                                                                                                                                                                                                                                                                                                                                                                                                                                                                                                                                                                                                                                                                                                                                                                                                                |  |
| ATTN: Regulatory Specialist 332 Road 3100 Aztec, New Mexico 87410                                                                                    |                                                              |                  |                     |             |                                     | Basin Fruitland Coal                                  |                         |                                                                                                                                                                                                                                                                                                                                                                                                                                                                                                                                                                                                                                                                                                                                                                                                                                                                                                                                                                                                                                                                                                                                                                                                                                                                                                                                                                                                                                                                                                                                                                                                                                                                                                                                                                                                                                                                                                                                                                                                                                                                                                                                |  |
| 4. Well Location                                                                                                                                     |                                                              |                  |                     |             |                                     |                                                       |                         |                                                                                                                                                                                                                                                                                                                                                                                                                                                                                                                                                                                                                                                                                                                                                                                                                                                                                                                                                                                                                                                                                                                                                                                                                                                                                                                                                                                                                                                                                                                                                                                                                                                                                                                                                                                                                                                                                                                                                                                                                                                                                                                                |  |
| Unit Letter N: 1175 feet from the South line and 1640 feet from the West line                                                                        |                                                              |                  |                     |             |                                     |                                                       |                         |                                                                                                                                                                                                                                                                                                                                                                                                                                                                                                                                                                                                                                                                                                                                                                                                                                                                                                                                                                                                                                                                                                                                                                                                                                                                                                                                                                                                                                                                                                                                                                                                                                                                                                                                                                                                                                                                                                                                                                                                                                                                                                                                |  |
| Section                                                                                                                                              | 4 Towns                                                      |                  |                     | 12W         | NMPM                                | County Sar                                            | ı Juan                  |                                                                                                                                                                                                                                                                                                                                                                                                                                                                                                                                                                                                                                                                                                                                                                                                                                                                                                                                                                                                                                                                                                                                                                                                                                                                                                                                                                                                                                                                                                                                                                                                                                                                                                                                                                                                                                                                                                                                                                                                                                                                                                                                |  |
|                                                                                                                                                      |                                                              | 5732' GL         | (Show whethe        | I DA, KKI   | 5, K1, GK, etc.,                    | <b>'</b>                                              |                         |                                                                                                                                                                                                                                                                                                                                                                                                                                                                                                                                                                                                                                                                                                                                                                                                                                                                                                                                                                                                                                                                                                                                                                                                                                                                                                                                                                                                                                                                                                                                                                                                                                                                                                                                                                                                                                                                                                                                                                                                                                                                                                                                |  |
|                                                                                                                                                      |                                                              | <u> </u>         |                     |             |                                     |                                                       | 268-11 FO 11-169-14-16- | The Control of the Co |  |
| 12. Check Appropriate Box to Indicate Nature of Notice, Report or Other Data                                                                         |                                                              |                  |                     |             |                                     |                                                       |                         |                                                                                                                                                                                                                                                                                                                                                                                                                                                                                                                                                                                                                                                                                                                                                                                                                                                                                                                                                                                                                                                                                                                                                                                                                                                                                                                                                                                                                                                                                                                                                                                                                                                                                                                                                                                                                                                                                                                                                                                                                                                                                                                                |  |
|                                                                                                                                                      |                                                              |                  |                     |             |                                     |                                                       |                         |                                                                                                                                                                                                                                                                                                                                                                                                                                                                                                                                                                                                                                                                                                                                                                                                                                                                                                                                                                                                                                                                                                                                                                                                                                                                                                                                                                                                                                                                                                                                                                                                                                                                                                                                                                                                                                                                                                                                                                                                                                                                                                                                |  |
| NOTICE OF INTENTION TO:  SUBSEQUENT REPORT OF:                                                                                                       |                                                              |                  |                     |             |                                     |                                                       |                         |                                                                                                                                                                                                                                                                                                                                                                                                                                                                                                                                                                                                                                                                                                                                                                                                                                                                                                                                                                                                                                                                                                                                                                                                                                                                                                                                                                                                                                                                                                                                                                                                                                                                                                                                                                                                                                                                                                                                                                                                                                                                                                                                |  |
| PERFORM REMEDIAL WORK ☑ PLUG AND ABANDON ☐ REMEDIAL WORK ☐ ALTERING CASING ☐ TEMPORARILY ABANDON ☐ CHANGE PLANS ☐ COMMENCE DRILLING OPNS.☐ P AND A ☐ |                                                              |                  |                     |             |                                     |                                                       |                         |                                                                                                                                                                                                                                                                                                                                                                                                                                                                                                                                                                                                                                                                                                                                                                                                                                                                                                                                                                                                                                                                                                                                                                                                                                                                                                                                                                                                                                                                                                                                                                                                                                                                                                                                                                                                                                                                                                                                                                                                                                                                                                                                |  |
| PULL OR ALTER CASING  MULTIPLE COMPL  CASING/CEMENT JOB                                                                                              |                                                              |                  |                     |             |                                     |                                                       |                         |                                                                                                                                                                                                                                                                                                                                                                                                                                                                                                                                                                                                                                                                                                                                                                                                                                                                                                                                                                                                                                                                                                                                                                                                                                                                                                                                                                                                                                                                                                                                                                                                                                                                                                                                                                                                                                                                                                                                                                                                                                                                                                                                |  |
| DOWNHOLE COMMINGLE                                                                                                                                   |                                                              |                  |                     |             |                                     |                                                       |                         |                                                                                                                                                                                                                                                                                                                                                                                                                                                                                                                                                                                                                                                                                                                                                                                                                                                                                                                                                                                                                                                                                                                                                                                                                                                                                                                                                                                                                                                                                                                                                                                                                                                                                                                                                                                                                                                                                                                                                                                                                                                                                                                                |  |
| OTHER:                                                                                                                                               |                                                              |                  |                     |             | U.E.D.                              |                                                       |                         |                                                                                                                                                                                                                                                                                                                                                                                                                                                                                                                                                                                                                                                                                                                                                                                                                                                                                                                                                                                                                                                                                                                                                                                                                                                                                                                                                                                                                                                                                                                                                                                                                                                                                                                                                                                                                                                                                                                                                                                                                                                                                                                                |  |
| OTHER:                                                                                                                                               | roposed or compl                                             | eted operations  | (Clearly stat       |             | HER:                                | d give pertine                                        | nt dates inc            | cluding estimated date                                                                                                                                                                                                                                                                                                                                                                                                                                                                                                                                                                                                                                                                                                                                                                                                                                                                                                                                                                                                                                                                                                                                                                                                                                                                                                                                                                                                                                                                                                                                                                                                                                                                                                                                                                                                                                                                                                                                                                                                                                                                                                         |  |
| of starting                                                                                                                                          | any proposed wo                                              | rk). SEE RULI    | E 19.15.7.14 N      | MAC. Fo     | or Multiple Con                     | mpletions: At                                         | tach wellbo             | re diagram of                                                                                                                                                                                                                                                                                                                                                                                                                                                                                                                                                                                                                                                                                                                                                                                                                                                                                                                                                                                                                                                                                                                                                                                                                                                                                                                                                                                                                                                                                                                                                                                                                                                                                                                                                                                                                                                                                                                                                                                                                                                                                                                  |  |
|                                                                                                                                                      | ompletion or reco                                            |                  |                     |             | •                                   | •                                                     |                         | C                                                                                                                                                                                                                                                                                                                                                                                                                                                                                                                                                                                                                                                                                                                                                                                                                                                                                                                                                                                                                                                                                                                                                                                                                                                                                                                                                                                                                                                                                                                                                                                                                                                                                                                                                                                                                                                                                                                                                                                                                                                                                                                              |  |
| Scheduled to begin I                                                                                                                                 | √larch 14, 2013.                                             | •                |                     |             |                                     |                                                       |                         |                                                                                                                                                                                                                                                                                                                                                                                                                                                                                                                                                                                                                                                                                                                                                                                                                                                                                                                                                                                                                                                                                                                                                                                                                                                                                                                                                                                                                                                                                                                                                                                                                                                                                                                                                                                                                                                                                                                                                                                                                                                                                                                                |  |
| MIRU. POOH with ro                                                                                                                                   |                                                              |                  |                     |             |                                     |                                                       |                         | 4                                                                                                                                                                                                                                                                                                                                                                                                                                                                                                                                                                                                                                                                                                                                                                                                                                                                                                                                                                                                                                                                                                                                                                                                                                                                                                                                                                                                                                                                                                                                                                                                                                                                                                                                                                                                                                                                                                                                                                                                                                                                                                                              |  |
| Tag for fill. POOH w                                                                                                                                 |                                                              |                  |                     |             |                                     | IL CONS. D                                            | iy DIST. 8              | <b>;</b>                                                                                                                                                                                                                                                                                                                                                                                                                                                                                                                                                                                                                                                                                                                                                                                                                                                                                                                                                                                                                                                                                                                                                                                                                                                                                                                                                                                                                                                                                                                                                                                                                                                                                                                                                                                                                                                                                                                                                                                                                                                                                                                       |  |
| RIH with tubing. Band capstring to outside of tubing.                                                                                                |                                                              |                  |                     |             |                                     | IIL COMO. 2                                           | - 10                    |                                                                                                                                                                                                                                                                                                                                                                                                                                                                                                                                                                                                                                                                                                                                                                                                                                                                                                                                                                                                                                                                                                                                                                                                                                                                                                                                                                                                                                                                                                                                                                                                                                                                                                                                                                                                                                                                                                                                                                                                                                                                                                                                |  |
| RIH with rods and pu                                                                                                                                 | ımp. Load tubing a                                           | nd test.         |                     |             |                                     | MAR 0                                                 | 8 5013                  |                                                                                                                                                                                                                                                                                                                                                                                                                                                                                                                                                                                                                                                                                                                                                                                                                                                                                                                                                                                                                                                                                                                                                                                                                                                                                                                                                                                                                                                                                                                                                                                                                                                                                                                                                                                                                                                                                                                                                                                                                                                                                                                                |  |
| RDMO.                                                                                                                                                |                                                              |                  |                     |             |                                     | Mires                                                 |                         |                                                                                                                                                                                                                                                                                                                                                                                                                                                                                                                                                                                                                                                                                                                                                                                                                                                                                                                                                                                                                                                                                                                                                                                                                                                                                                                                                                                                                                                                                                                                                                                                                                                                                                                                                                                                                                                                                                                                                                                                                                                                                                                                |  |
| Smud Date: 06/2                                                                                                                                      | 28/1994                                                      |                  | Dia Dalaa           | an Data.    |                                     |                                                       |                         |                                                                                                                                                                                                                                                                                                                                                                                                                                                                                                                                                                                                                                                                                                                                                                                                                                                                                                                                                                                                                                                                                                                                                                                                                                                                                                                                                                                                                                                                                                                                                                                                                                                                                                                                                                                                                                                                                                                                                                                                                                                                                                                                |  |
| Spud Date: 00/2                                                                                                                                      |                                                              |                  | Rig Relea           | se Date:    |                                     |                                                       |                         |                                                                                                                                                                                                                                                                                                                                                                                                                                                                                                                                                                                                                                                                                                                                                                                                                                                                                                                                                                                                                                                                                                                                                                                                                                                                                                                                                                                                                                                                                                                                                                                                                                                                                                                                                                                                                                                                                                                                                                                                                                                                                                                                |  |
|                                                                                                                                                      |                                                              |                  |                     |             |                                     |                                                       |                         |                                                                                                                                                                                                                                                                                                                                                                                                                                                                                                                                                                                                                                                                                                                                                                                                                                                                                                                                                                                                                                                                                                                                                                                                                                                                                                                                                                                                                                                                                                                                                                                                                                                                                                                                                                                                                                                                                                                                                                                                                                                                                                                                |  |
| I hereby certify that                                                                                                                                | the information a                                            | above is true an | d complete to       | the best of | f my knowledg                       | e and belief.                                         |                         |                                                                                                                                                                                                                                                                                                                                                                                                                                                                                                                                                                                                                                                                                                                                                                                                                                                                                                                                                                                                                                                                                                                                                                                                                                                                                                                                                                                                                                                                                                                                                                                                                                                                                                                                                                                                                                                                                                                                                                                                                                                                                                                                |  |
| ,                                                                                                                                                    | ٨                                                            |                  | •                   | •           | ,                                   |                                                       |                         |                                                                                                                                                                                                                                                                                                                                                                                                                                                                                                                                                                                                                                                                                                                                                                                                                                                                                                                                                                                                                                                                                                                                                                                                                                                                                                                                                                                                                                                                                                                                                                                                                                                                                                                                                                                                                                                                                                                                                                                                                                                                                                                                |  |
| CICNIATUDE                                                                                                                                           | 21.15                                                        | Rh1              | TITLE               | D 1.        | . 6 11 (                            |                                                       | DATE                    | マ / /タ                                                                                                                                                                                                                                                                                                                                                                                                                                                                                                                                                                                                                                                                                                                                                                                                                                                                                                                                                                                                                                                                                                                                                                                                                                                                                                                                                                                                                                                                                                                                                                                                                                                                                                                                                                                                                                                                                                                                                                                                                                                                                                                         |  |
| SIGNATURE                                                                                                                                            | XXXIII.                                                      | jorn             | III LE              | Regula      | tory Specialist                     |                                                       | DATE                    | 2-6-12                                                                                                                                                                                                                                                                                                                                                                                                                                                                                                                                                                                                                                                                                                                                                                                                                                                                                                                                                                                                                                                                                                                                                                                                                                                                                                                                                                                                                                                                                                                                                                                                                                                                                                                                                                                                                                                                                                                                                                                                                                                                                                                         |  |
| Type or print name April E. Pohl E-mail address:April.Pohl@chevron.com PHONE:505-333-1941                                                            |                                                              |                  |                     |             |                                     |                                                       |                         |                                                                                                                                                                                                                                                                                                                                                                                                                                                                                                                                                                                                                                                                                                                                                                                                                                                                                                                                                                                                                                                                                                                                                                                                                                                                                                                                                                                                                                                                                                                                                                                                                                                                                                                                                                                                                                                                                                                                                                                                                                                                                                                                |  |
| For State Use Only  Deputy Oil & Gas Inspector,                                                                                                      |                                                              |                  |                     |             |                                     |                                                       |                         |                                                                                                                                                                                                                                                                                                                                                                                                                                                                                                                                                                                                                                                                                                                                                                                                                                                                                                                                                                                                                                                                                                                                                                                                                                                                                                                                                                                                                                                                                                                                                                                                                                                                                                                                                                                                                                                                                                                                                                                                                                                                                                                                |  |
| ADDDOVED DV                                                                                                                                          | ///                                                          |                  |                     | Sopuly      | District 7                          |                                                       |                         | 3/13/13                                                                                                                                                                                                                                                                                                                                                                                                                                                                                                                                                                                                                                                                                                                                                                                                                                                                                                                                                                                                                                                                                                                                                                                                                                                                                                                                                                                                                                                                                                                                                                                                                                                                                                                                                                                                                                                                                                                                                                                                                                                                                                                        |  |
| ATROVED BI. 1 1 DATE DI                                                                                                                              |                                                              |                  |                     |             |                                     | 2115115                                               |                         |                                                                                                                                                                                                                                                                                                                                                                                                                                                                                                                                                                                                                                                                                                                                                                                                                                                                                                                                                                                                                                                                                                                                                                                                                                                                                                                                                                                                                                                                                                                                                                                                                                                                                                                                                                                                                                                                                                                                                                                                                                                                                                                                |  |
| Conditions of Appro                                                                                                                                  | Jvai (ii arry).                                              |                  | P                   |             |                                     |                                                       |                         |                                                                                                                                                                                                                                                                                                                                                                                                                                                                                                                                                                                                                                                                                                                                                                                                                                                                                                                                                                                                                                                                                                                                                                                                                                                                                                                                                                                                                                                                                                                                                                                                                                                                                                                                                                                                                                                                                                                                                                                                                                                                                                                                |  |