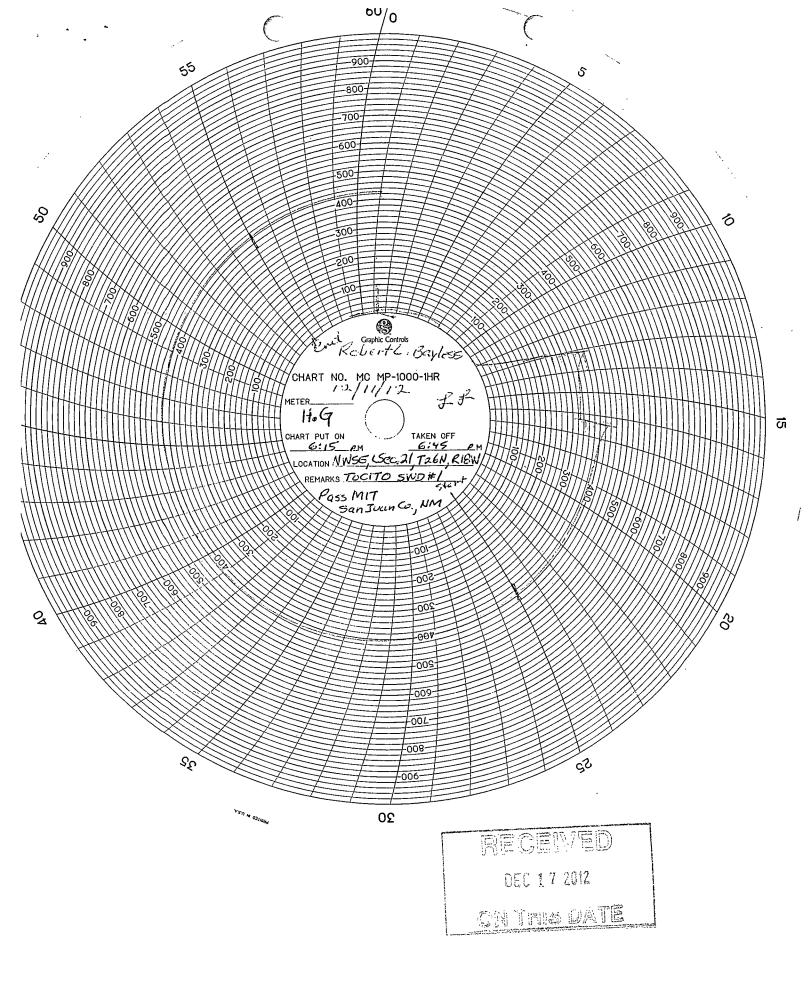

## ANNULAR PRESSURE TEST

(Mechanical Integrity Test)

| Operator Robert Li Ba                                                                                                                                                                                 | ayless      | Date of Test | Date of Test         |  |  |  |  |  |
|-------------------------------------------------------------------------------------------------------------------------------------------------------------------------------------------------------|-------------|--------------|----------------------|--|--|--|--|--|
| Well Name TUCITO SW                                                                                                                                                                                   |             |              |                      |  |  |  |  |  |
| Location NWSE, LSCC, 21 T26N, RIEW Tribal Lease No. 14-20-603-5034                                                                                                                                    |             |              |                      |  |  |  |  |  |
| State and County San Juan County, NM                                                                                                                                                                  |             |              |                      |  |  |  |  |  |
| Continuous Recorder? YES L'NO D Pressure Gauge? YES L'NO D                                                                                                                                            |             |              |                      |  |  |  |  |  |
| Bradenhead Opened? YES TO NO TO Fluid Flow? YES TO NO TO                                                                                                                                              |             |              |                      |  |  |  |  |  |
| TIME                                                                                                                                                                                                  | ANNULUS PRE | SSURE, psi   | TUBING PRESSURE, psi |  |  |  |  |  |
| 6:15                                                                                                                                                                                                  | 400         | 410          |                      |  |  |  |  |  |
| 6:20                                                                                                                                                                                                  | 400         | 410          | <u> </u>             |  |  |  |  |  |
| 6;25                                                                                                                                                                                                  | 405         | 410          | 0                    |  |  |  |  |  |
| 6:30                                                                                                                                                                                                  | 410         | 410          |                      |  |  |  |  |  |
| 6:35                                                                                                                                                                                                  | 418         | 420          |                      |  |  |  |  |  |
| 6:40                                                                                                                                                                                                  | 420         | 430          | O                    |  |  |  |  |  |
| 6:45                                                                                                                                                                                                  | 420         | 430          | . 0                  |  |  |  |  |  |
|                                                                                                                                                                                                       |             |              |                      |  |  |  |  |  |
| MAX. INJECTION PRESSURE: 300 PSI  MAX. ALLOWABLE PRESSURE CHANGE: 20.5 PSI (TEST PRESSURE X 0.05)  REMARKS: Passed? Failed? If failed, cease injection until well passes MIT (40CFR§144.21(c)(6)).  I |             |              |                      |  |  |  |  |  |
| new packer, & packer fluid back side.                                                                                                                                                                 |             |              |                      |  |  |  |  |  |
| Pass MIT Insp                                                                                                                                                                                         | pection     |              | GENVED<br>C 1 7 2012 |  |  |  |  |  |
| STOUR -                                                                                                                                                                                               |             | CRI          | 12/11/12             |  |  |  |  |  |
| COMPANY REPRESENTATIVE: (Print and Sign)  DATE                                                                                                                                                        |             |              |                      |  |  |  |  |  |
| Leroy Lee Leroy fer 12/11/12                                                                                                                                                                          |             |              |                      |  |  |  |  |  |
| INSPECTOR: (Print and Sign                                                                                                                                                                            |             | y — — ———    | DATE                 |  |  |  |  |  |