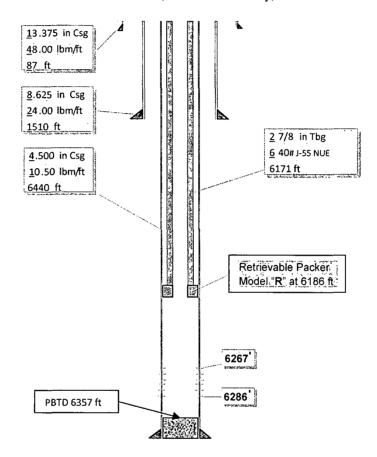

### ROBERT L. BAYLESS PRODUCER LLC.

NAVAJO TRIBAL N 1 - SWD# 1 SEC 21, T26N, R18W Tocito Dome Field, San Juan County, NM

#### **TUBING CONFIGURATION**

| Description                                         | <u>Length</u> |
|-----------------------------------------------------|---------------|
| KB                                                  | 11.00         |
| 195 jts 2 7/8" 6.4# J-55 NUE with slim hole collars | 6156.53       |
| Crossover and 2 3/8" sub                            | 11.00         |
| 2-3/8" Seating nipple                               | 1.00          |
| BAKER A-3 RETRIEVING HEAD PACKER                    | 7.00          |
| Total                                               | 6186.53       |

2 7/8" capacity: 0.00579 bbl/ft. 4 ½" casing capacity: 0.0159 bbl/ft. 2 7/8" – 4 ½" annular capacities: 0.0079 bbl/ft.