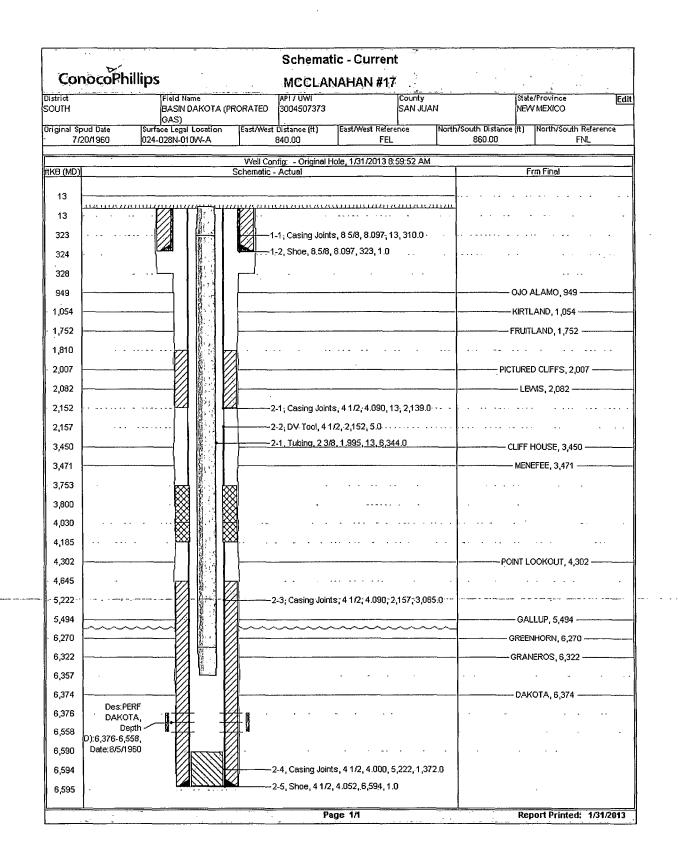

# McClanahan 17

Unit A, Section 24, Township 28N, Range 10W

API#: 3004507373

#### Mesa Verde Recompletion

### 1/23/2013

#### **Procedure:**

- 1. MIRU service rig. TOOH and lay down current production tubing string.
- 2. Wireline set a 4-1/2" composite bridge plug @ 5,300' above the existing Dakota completion.
- Run a GR/CCL/CBL correlation log. The GR will be used to pick formation tops and the CBL will be used to pick the TOC.
- 4. ND well head & NU frac valve. Pressure test frac valve and casing.
- 5. Complete the Mesa Verde formation.
- 6. Flow back well to clean-up.
- 7. RIH with wireline and set a composite bridge plug above top perf.
- 8. TIH with a mill and drill out the top composite plug. Flow test MV up the casing.
- 9. Drill out the CBP set above the DK @ 5,300' and clean out to PBTD @ 6590'
- 10. Flow test entire wellbore up the casing.
- 11. TIH and land production tubing.
- 12. Release service rig and turn over to production.