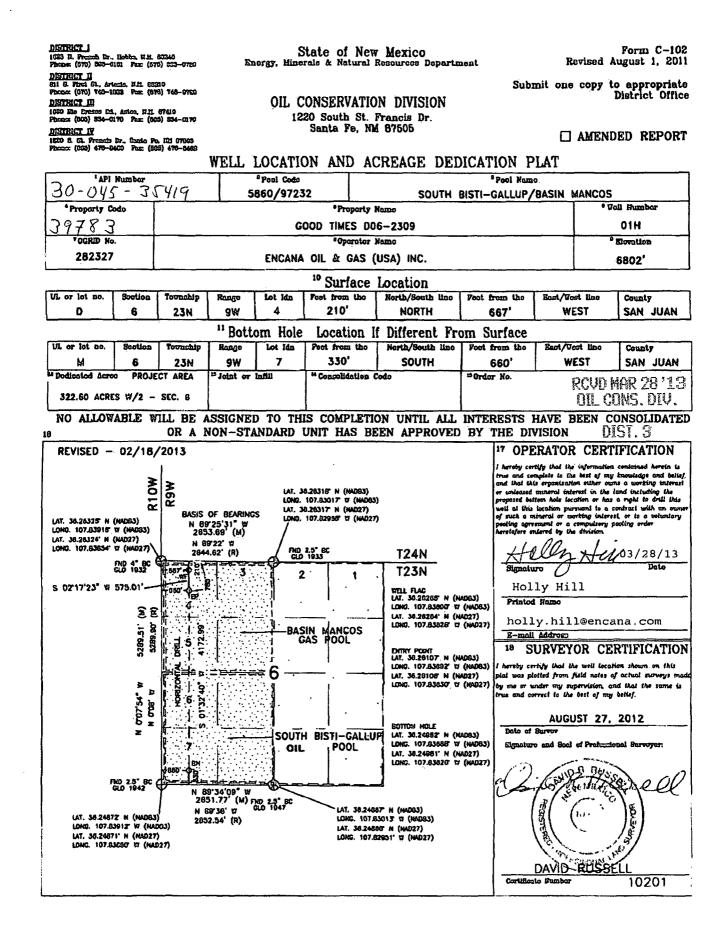

## ENCANA OIL & GAS (USA) INC.

GOOD TIMES D06-2309 #01H 210' FNL & 667' FWL LOCATED IN THE NW/4 NW/4 OF SECTION 6, T23N, R9W, N.M.P.M., SAN JUAN COUNTY, NEW MEXICO