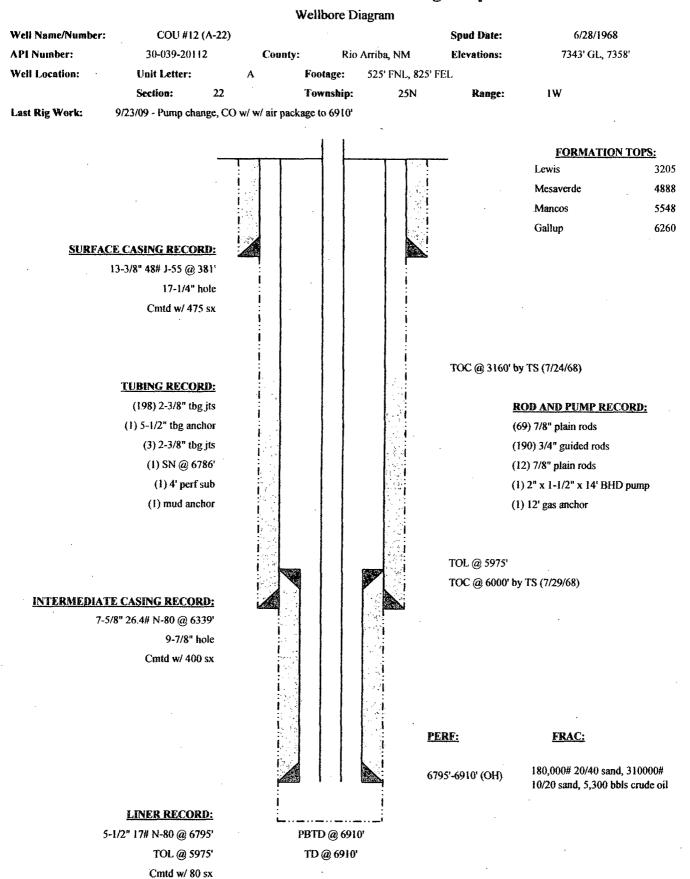

|                                                    | LINAAA                               |                                        |                                                 |                                                                                                                 |

| NMOCD PV |
|----------|
|----------|



Z:\COU\COU 12 (A-22)\WBD - COU 12 (A-22)

Benson-Montin-Greer Drilling Corp.