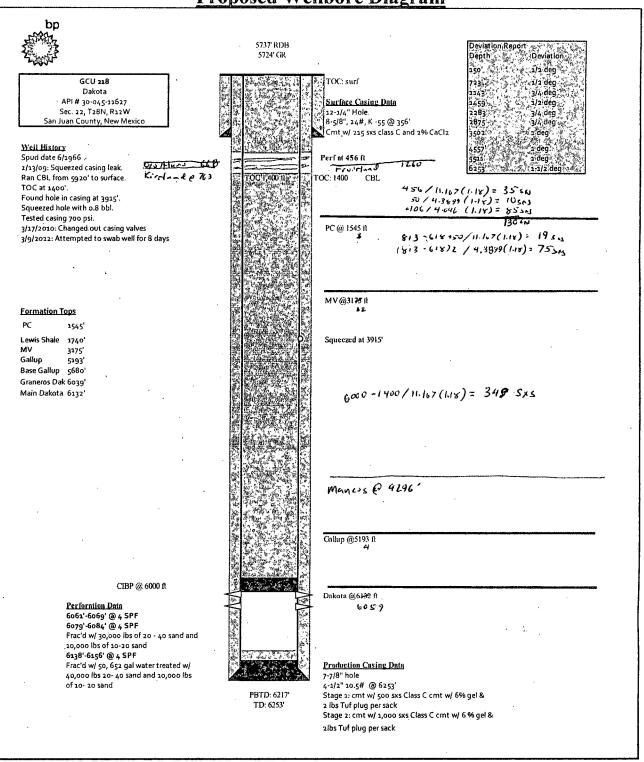

### Proposed Wellbore Diagram

#### Basic Job Procedure:

- 1. Kill well. Circulate well clean with fresh water.
- 2. POOH with tubing.
- 3. RIH with bit and scrapper to 6,100 ft
- 4. RIH and set CIBP ~6,000 ft and PT to 500 psi.
- 5. Balance cement plug from CIBP to ~1,400 ft
- 6. RU Eline and perforate at ~456 ft
- 7. Circulate to surface with water. Cement from perfs to surface in and out
- 8. Cut off well head and install well marker and identification plate per regulatory requirements. RD MO Location

Plug from 1310' - 1210' Fourthand rusile dourside 4/2" casing.
Plug from 813'- 618' Kircland/Ojo Alano marde a overside 4/2" casing.

#### CONDITIONS OF APPROVAL

- 1. Plugging operations authorized are subject to the attached "General Requirements for Permanent Abandonment of Wells on Federal and Indian Lease."
- 2. Farmington Office is to be notified at least 24 hours before the plugging operations commence (505) 564-7750.
- 3. The following modifications to your plugging program are to be made:
- a) Place the Fruitland plug from 1310' 1210' inside and outside the 4 1/2" casing.
- b) Place the Kirtland/Ojo Alamo plug from 813' 618' inside and outside the 4 1/2" casing.