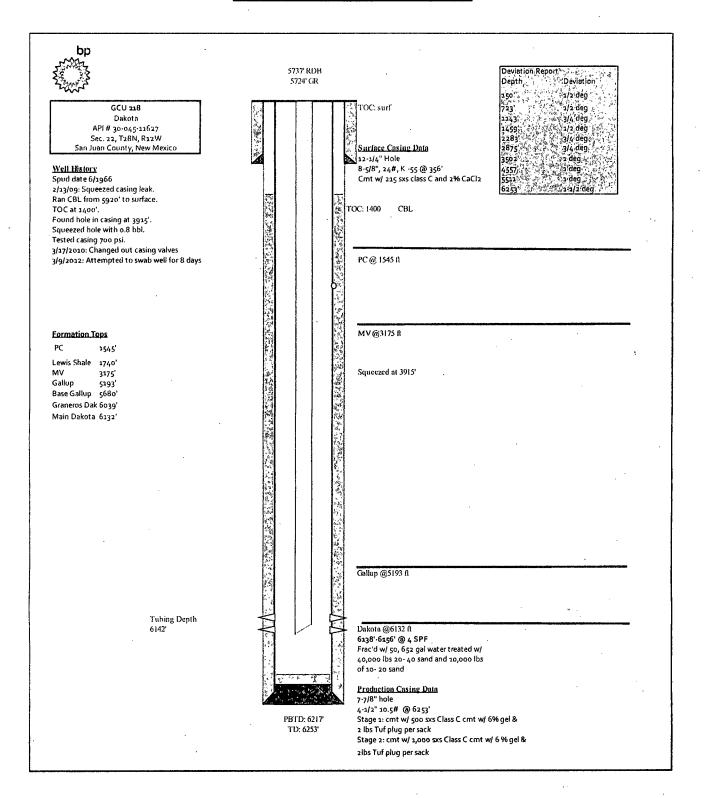

n Wellwork Procedure

#### GCU 218-DK 30-045-11627-00

Unit letter A SEC. 22, T-28NN, R-12-WW San Juan, NM DK OGRID Number: 000778 P&A date – May 2013

#### Basic Job Procedure:

- 1. Kill well. Circulate well clean with fresh water.
- 2. POOH with tubing.
- 3. RIH with bit and scrapper to 6,100 ft
- 4. RIH and set CIBP ~6,000 ft and PT to 500 psi.
- 5. Balance cement plug from CIBP to ~1,400 ft
- 6. RU Eline and perforate at ~456 ft
- 7. Circulate to surface with water. Cement from perfs to surface in and out
- 8. Cut off well head and install well marker and identification plate per regulatory requirements. RD MO Location

Plug from 1310' - 1210' Fourthand rusile dourside 4/2" casing.
Plug from 813'- 618' Kircland/Ojo Alano marde a overside 4/2" casing.

## **Current Wellbore Diagram**



### Proposed Wellbore Diagram



# UNITED STATES DEPARTMENT OF THE INTERIOR BUREAU OF LAND MANAGEMENT FARMINGTON DISTRICT OFFICE

6251 COLLEGE BLVD. FARMINGTON, NEW MEXICO 87402

Attachment to notice of Intention to Abandon:

Re: Permanent Abandonment Well: 218 Gallegos Canyon Unit

#### CONDITIONS OF APPROVAL

- 1. Plugging operations authorized are subject to the attached "General Requirements for Permanent Abandonment of Wells on Federal and Indian Lease."
- 2. Farmington Office is to be notified at least 24 hours before the plugging operations commence (505) 564-7750.
- 3. The following modifications to your plugging program are to be made:
- a) Place the Fruitland plug from 1310' 1210' inside and outside the 4 1/2" casing.
- b) Place the Kirtland/Ojo Alamo plug from 813' 618' inside