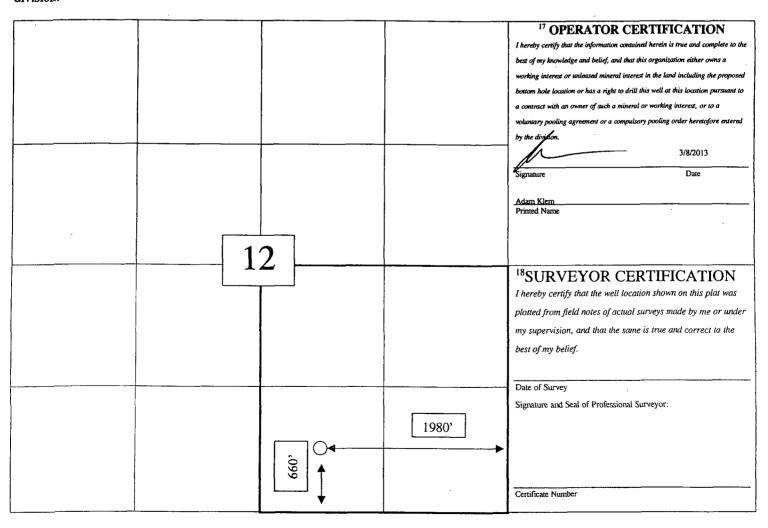

## 1220 S. St. Francis Dr., Santa Fe, NM 87505 ☐ AMENDED REPORT WELL LOCATION AND ACREAGE DEDICATION PLAT <sup>1</sup> API Number <sup>2</sup> Pool Code <sup>3</sup> Pool Name 30-039-26354 77360 Gavilan Pictured Cliffs Well Number <sup>4</sup> Property Code 5 Property Name 21937 Jicarilla 96 3B OGRID No. Operator Name <sup>9</sup> Elevation 162928 **Energen Resources Corporation** 7170 Surface Location North/South line UL or let no. Section Lot Idn Feet from the Township Range Feet from the East/West line County 12 26N 0 3W 660 South 1980 East Rio Arriba 11 Bottom Hole Location If Different From Surface East/West line County UL or lot no. Section Township Lot Idn Feet from the Range North/South line Feet from the RCVD MIR 12'13 12 Dedicated Acres 13 Joint or Infill 14 Consolidation Code 15 Order No. UIL CONS. DIV.