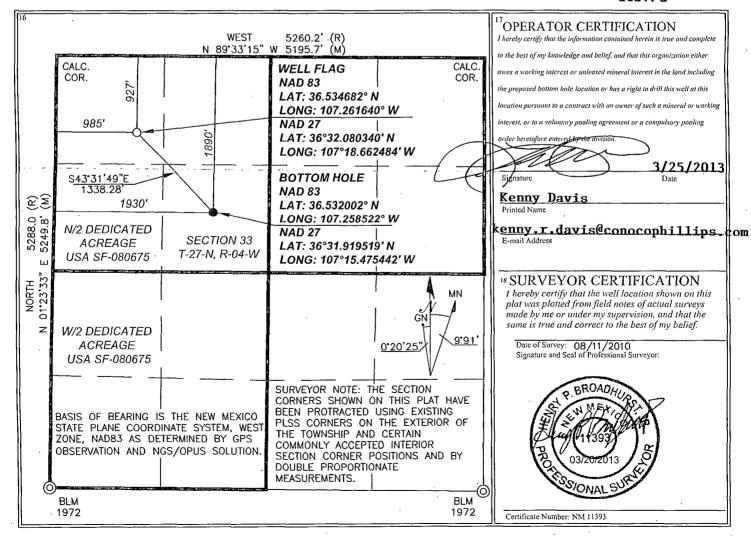

## WELL LOCATION AND ACREAGE DEDICATION PLAT

| <sup>2</sup> Pool Code 3 Pool Name 72319/71599/72920 BLANCO MESAVERDE / BASIN DAKOTA |                                               | •                                                                                                     |
|--------------------------------------------------------------------------------------|-----------------------------------------------|-------------------------------------------------------------------------------------------------------|
|                                                                                      |                                               | TA / BS MESA GALLUP                                                                                   |
| 5 Propert                                                                            | y Name                                        | <sup>6</sup> Well Number                                                                              |
| SAN JUAN 27-4 UNIT                                                                   |                                               | 102P                                                                                                  |
| 8 Operator Name                                                                      |                                               | <sup>9</sup> Elevation                                                                                |
| BURLINGTON RESOURCES OIL AND GAS COMPANY LP                                          |                                               | 7187                                                                                                  |
|                                                                                      | 72319/71599/72920 5 Proper SAN JUAN 8 Operate | 72319/71599/72920 BLANCO MESAVERDE / BASIN DAKO  5 Property Name  SAN JUAN 27-4 UNIT  8 Operator Name |

SURFACE LOCATION Feet from the North/South line East/West line UL or lot no. Section Township Range Lot Idn Feet from the County 27-N 4-W 927 NORTH 985 WEST **RIO ARRIBA** 11 Bottom Hole Location If Different From Surface Feet from the Range Lot Idn North/South line East/West line UL or lot no. Feet from the County Section Township 1890 NORTH 1930 WEST **RIO ARRIBA** D 33 27-N 4-W 14 Consolidation Code RCVD APR 9 '13 Dedicated Acres Joint or Infill Order No. N/2(320)DK W/2(320)MV OIL CONS. DIV.

NW/4(160)BSG No allowable will be assigned to this completion until all interests have been consolidated or a non-standard unit has been approved by the division. DIST. 3