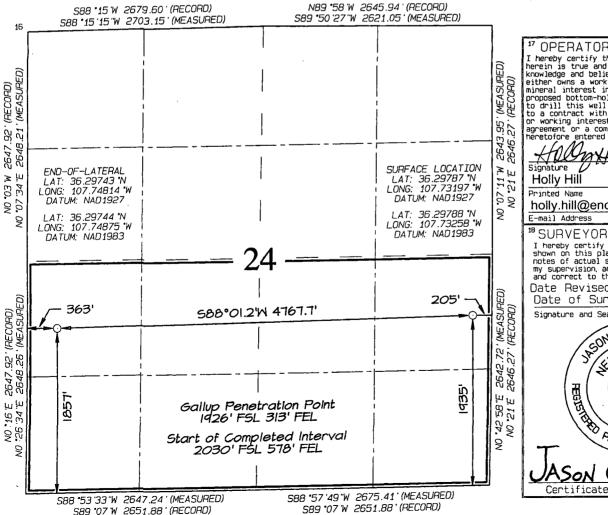

Form 3160-5

(August 2007)

## **UNITED STATES** DEPARTMENT OF THE INTERIOR **BUREAU OF LAND MANAGEMENT**

FEB 19 2013

| FORM APPROVED         |
|-----------------------|
| OMB No. 1004-0137     |
| Expires: July 31, 201 |

|  |  |   | 5. Lease Serial | No |
|--|--|---|-----------------|----|
|  |  | _ | LSE 078860      |    |