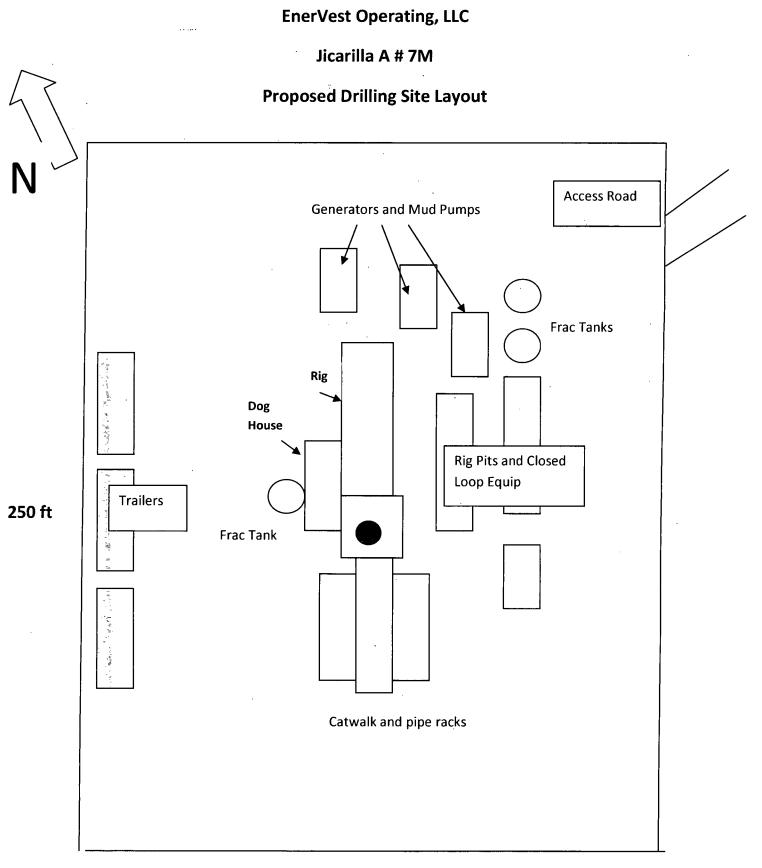

| (that only use above ground steel tanks or haul-off bins and propose to implement waste removal for closure)                                                                                                                                                                                                                                                                                                                                                                                                                                                                                                                                                                                                                                                                                                                                                                                                                                                                                                                                                                                                                                                                                                                                                                                                                                                                                                                                                                                                                                                                                                                                                                                                                                                                                                                                                                                                                                                                                                                                                          |                                                                                                                                                                                                                                                                                                                                                                                                                                     |  |  |
|-----------------------------------------------------------------------------------------------------------------------------------------------------------------------------------------------------------------------------------------------------------------------------------------------------------------------------------------------------------------------------------------------------------------------------------------------------------------------------------------------------------------------------------------------------------------------------------------------------------------------------------------------------------------------------------------------------------------------------------------------------------------------------------------------------------------------------------------------------------------------------------------------------------------------------------------------------------------------------------------------------------------------------------------------------------------------------------------------------------------------------------------------------------------------------------------------------------------------------------------------------------------------------------------------------------------------------------------------------------------------------------------------------------------------------------------------------------------------------------------------------------------------------------------------------------------------------------------------------------------------------------------------------------------------------------------------------------------------------------------------------------------------------------------------------------------------------------------------------------------------------------------------------------------------------------------------------------------------------------------------------------------------------------------------------------------------|-------------------------------------------------------------------------------------------------------------------------------------------------------------------------------------------------------------------------------------------------------------------------------------------------------------------------------------------------------------------------------------------------------------------------------------|--|--|
| (that only use above ground steel tanks or haul-off bins and propose to implement waste removal for closure)<br>Type of action:                                                                                                                                                                                                                                                                                                                                                                                                                                                                                                                                                                                                                                                                                                                                                                                                                                                                                                                                                                                                                                                                                                                                                                                                                                                                                                                                                                                                                                                                                                                                                                                                                                                                                                                                                                                                                                                                                                                                       |                                                                                                                                                                                                                                                                                                                                                                                                                                     |  |  |
| Instructions: Please submit one application (Form C-144 CLEZ) per individual closed-loop system request. For any application request other than for a closed-loop system that only use above ground steel tanks or haul-off bins and propose to implement waste removal for closure, please submit a Form C-144. Please be advised that approval of this request does not relieve the operator of liability should operations result in pollution of surface water, ground water or the                                                                                                                                                                                                                                                                                                                                                                                                                                                                                                                                                                                                                                                                                                                                                                                                                                                                                                                                                                                                                                                                                                                                                                                                                                                                                                                                                                                                                                                                                                                                                                               |                                                                                                                                                                                                                                                                                                                                                                                                                                     |  |  |
| environment. Nor does approval relieve the operator of its responsibility to comply                                                                                                                                                                                                                                                                                                                                                                                                                                                                                                                                                                                                                                                                                                                                                                                                                                                                                                                                                                                                                                                                                                                                                                                                                                                                                                                                                                                                                                                                                                                                                                                                                                                                                                                                                                                                                                                                                                                                                                                   | with any other applicable governmental authority's rules, regulations or ordinances.                                                                                                                                                                                                                                                                                                                                                |  |  |
| Operator:EnerVest Operating, L.L.C.                                                                                                                                                                                                                                                                                                                                                                                                                                                                                                                                                                                                                                                                                                                                                                                                                                                                                                                                                                                                                                                                                                                                                                                                                                                                                                                                                                                                                                                                                                                                                                                                                                                                                                                                                                                                                                                                                                                                                                                                                                   | OGRID #:143199                                                                                                                                                                                                                                                                                                                                                                                                                      |  |  |
| Address:1001 Fannin St. Ste. 800, Houston, TX 77002                                                                                                                                                                                                                                                                                                                                                                                                                                                                                                                                                                                                                                                                                                                                                                                                                                                                                                                                                                                                                                                                                                                                                                                                                                                                                                                                                                                                                                                                                                                                                                                                                                                                                                                                                                                                                                                                                                                                                                                                                   | · · · · · · · · · · · · · · · · · · ·                                                                                                                                                                                                                                                                                                                                                                                               |  |  |
| Facility or well name: Jicarilla 'A' # 7M                                                                                                                                                                                                                                                                                                                                                                                                                                                                                                                                                                                                                                                                                                                                                                                                                                                                                                                                                                                                                                                                                                                                                                                                                                                                                                                                                                                                                                                                                                                                                                                                                                                                                                                                                                                                                                                                                                                                                                                                                             |                                                                                                                                                                                                                                                                                                                                                                                                                                     |  |  |
| API Number:30-039-31174 O                                                                                                                                                                                                                                                                                                                                                                                                                                                                                                                                                                                                                                                                                                                                                                                                                                                                                                                                                                                                                                                                                                                                                                                                                                                                                                                                                                                                                                                                                                                                                                                                                                                                                                                                                                                                                                                                                                                                                                                                                                             | CD Permit Number:                                                                                                                                                                                                                                                                                                                                                                                                                   |  |  |
|                                                                                                                                                                                                                                                                                                                                                                                                                                                                                                                                                                                                                                                                                                                                                                                                                                                                                                                                                                                                                                                                                                                                                                                                                                                                                                                                                                                                                                                                                                                                                                                                                                                                                                                                                                                                                                                                                                                                                                                                                                                                       | N Range 05 W County: Rio Arriba                                                                                                                                                                                                                                                                                                                                                                                                     |  |  |
| Center of Proposed Design: Latitude36.448333 L                                                                                                                                                                                                                                                                                                                                                                                                                                                                                                                                                                                                                                                                                                                                                                                                                                                                                                                                                                                                                                                                                                                                                                                                                                                                                                                                                                                                                                                                                                                                                                                                                                                                                                                                                                                                                                                                                                                                                                                                                        | ongitude107.38634 NAD: 🔲 1927 🖾 1983                                                                                                                                                                                                                                                                                                                                                                                                |  |  |
| Surface Owner: 🛄 Federal 🛄 State 🛄 Private 🖾 Tribal Trust or Indian Al                                                                                                                                                                                                                                                                                                                                                                                                                                                                                                                                                                                                                                                                                                                                                                                                                                                                                                                                                                                                                                                                                                                                                                                                                                                                                                                                                                                                                                                                                                                                                                                                                                                                                                                                                                                                                                                                                                                                                                                                | lotment                                                                                                                                                                                                                                                                                                                                                                                                                             |  |  |
| Closed-loop System:       Subsection H of 19.15.17.11 NMAC         Operation:       Drilling a new well       Workover or Drilling (Applies to activities which require prior approval of a permit or notice of intent)       P&A         Above Ground Steel Tanks or       Haul-off Bins                                                                                                                                                                                                                                                                                                                                                                                                                                                                                                                                                                                                                                                                                                                                                                                                                                                                                                                                                                                                                                                                                                                                                                                                                                                                                                                                                                                                                                                                                                                                                                                                                                                                                                                                                                             |                                                                                                                                                                                                                                                                                                                                                                                                                                     |  |  |
| Signs:       Subsection C of 19.15.17.11 NMAC         □ 12"x 24", 2" lettering, providing Operator's name, site location, and emergency telephone numbers         ☑ Signed in compliance with 19.15.16.8 NMAC                                                                                                                                                                                                                                                                                                                                                                                                                                                                                                                                                                                                                                                                                                                                                                                                                                                                                                                                                                                                                                                                                                                                                                                                                                                                                                                                                                                                                                                                                                                                                                                                                                                                                                                                                                                                                                                         |                                                                                                                                                                                                                                                                                                                                                                                                                                     |  |  |
| <ul> <li>4.</li> <li>Closed-loop Systems Permit Application Attachment Checklist: Subsection B of 19.15.17.9 NMAC</li> <li>Instructions: Each of the following items must be attached to the application. Please indicate, by a check mark in the box, that the documents are attached.</li> <li>☑ Design Plan - based upon the appropriate requirements of 19.15.17.11 NMAC</li> <li>☑ Operating and Maintenance Plan - based upon the appropriate requirements of 19.15.17.12 NMAC</li> <li>☑ Closure Plan (Please complete Box 5) - based upon the appropriate requirements of Subsection C of 19.15.17.9 NMAC and 19.15.17.13 NMAC</li> </ul>                                                                                                                                                                                                                                                                                                                                                                                                                                                                                                                                                                                                                                                                                                                                                                                                                                                                                                                                                                                                                                                                                                                                                                                                                                                                                                                                                                                                                     |                                                                                                                                                                                                                                                                                                                                                                                                                                     |  |  |
| Instructions: Each of the following items must be attached to the application attached.         ⊠ Design Plan - based upon the appropriate requirements of 19.15.17.11         ⊠ Operating and Maintenance Plan - based upon the appropriate requirer                                                                                                                                                                                                                                                                                                                                                                                                                                                                                                                                                                                                                                                                                                                                                                                                                                                                                                                                                                                                                                                                                                                                                                                                                                                                                                                                                                                                                                                                                                                                                                                                                                                                                                                                                                                                                 | on. Please indicate, by a check mark in the box, that the documents are<br>NMAC<br>nents of 19.15.17.12 NMAC                                                                                                                                                                                                                                                                                                                        |  |  |
| Instructions: Each of the following items must be attached to the application attached.         ⊠ Design Plan - based upon the appropriate requirements of 19.15.17.11         ⊠ Operating and Maintenance Plan - based upon the appropriate requirer                                                                                                                                                                                                                                                                                                                                                                                                                                                                                                                                                                                                                                                                                                                                                                                                                                                                                                                                                                                                                                                                                                                                                                                                                                                                                                                                                                                                                                                                                                                                                                                                                                                                                                                                                                                                                 | on. Please indicate, by a check mark in the box, that the documents are<br>NMAC<br>nents of 19.15.17.12 NMAC<br>quirements of Subsection C of 19.15.17.9 NMAC and 19.15.17.13 NMAC                                                                                                                                                                                                                                                  |  |  |
| Instructions: Each of the following items must be attached to the application attached.                                                                                                                                                                                                                                                                                                                                                                                                                                                                                                                                                                                                                                                                                                                                                                                                                                                                                                                                                                                                                                                                                                                                                                                                                                                                                                                                                                                                                                                                                                                                                                                                                                                                                                                                                                                                                                                                                                                                                                               | on. Please indicate, by a check mark in the box, that the documents are<br>NMAC<br>nents of 19.15.17.12 NMAC<br>puirements of Subsection C of 19.15.17.9 NMAC and 19.15.17.13 NMAC                                                                                                                                                                                                                                                  |  |  |
| Instructions: Each of the following items must be attached to the applicating attached.                                                                                                                                                                                                                                                                                                                                                                                                                                                                                                                                                                                                                                                                                                                                                                                                                                                                                                                                                                                                                                                                                                                                                                                                                                                                                                                                                                                                                                                                                                                                                                                                                                                                                                                                                                                                                                                                                                                                                                               | on. Please indicate, by a check mark in the box, that the documents are NMAC nents of 19.15.17.12 NMAC guirements of Subsection C of 19.15.17.9 NMAC and 19.15.17.13 NMAC                                                                                                                                                                                                                                                           |  |  |
| Instructions: Each of the following items must be attached to the applicatinattached.         Image: Structure Structur | on. Please indicate, by a check mark in the box, that the documents are         NMAC         nents of 19.15.17.12 NMAC         nuirements of Subsection C of 19.15.17.9 NMAC and 19.15.17.13 NMAC                                                                                                                                                                                                                                   |  |  |
| Instructions: Each of the following items must be attached to the applicating attached.         Image: State St | on. Please indicate, by a check mark in the box, that the documents are         NMAC         nents of 19.15.17.12 NMAC         nuirements of Subsection C of 19.15.17.9 NMAC and 19.15.17.13 NMAC         ound Steel Tanks or Haul-off Bins Only:         (19.15.17.13.D NMAC)         uids, drilling fluids and drill cuttings. Use attachment if more than two            Disposal Facility Permit Number:               NM-1-008 |  |  |
| Instructions: Each of the following items must be attached to the applicating attached.         Image: State St | on. Please indicate, by a check mark in the box, that the documents are         NMAC         nents of 19.15.17.12 NMAC         nuirements of Subsection C of 19.15.17.9 NMAC and 19.15.17.13 NMAC                                                                                                                                                                                                                                   |  |  |
| Instructions: Each of the following items must be attached to the applicatinattached.                                                                                                                                                                                                                                                                                                                                                                                                                                                                                                                                                                                                                                                                                                                                                                                                                                                                                                                                                                                                                                                                                                                                                                                                                                                                                                                                                                                                                                                                                                                                                                                                                                                                                                                                                                                                                                                                                                                                                                                 | on. Please indicate, by a check mark in the box, that the documents are         NMAC         nents of 19.15.17.12 NMAC         puirements of Subsection C of 19.15.17.9 NMAC and 19.15.17.13 NMAC                                                                                                                                                                                                                                   |  |  |
| Instructions: Each of the following items must be attached to the applicatinattached.                                                                                                                                                                                                                                                                                                                                                                                                                                                                                                                                                                                                                                                                                                                                                                                                                                                                                                                                                                                                                                                                                                                                                                                                                                                                                                                                                                                                                                                                                                                                                                                                                                                                                                                                                                                                                                                                                                                                                                                 | on. Please indicate, by a check mark in the box, that the documents are         NMAC         nents of 19.15.17.12 NMAC         puirements of Subsection C of 19.15.17.9 NMAC and 19.15.17.13 NMAC                                                                                                                                                                                                                                   |  |  |
| Instructions: Each of the following items must be attached to the applicatinattached.                                                                                                                                                                                                                                                                                                                                                                                                                                                                                                                                                                                                                                                                                                                                                                                                                                                                                                                                                                                                                                                                                                                                                                                                                                                                                                                                                                                                                                                                                                                                                                                                                                                                                                                                                                                                                                                                                                                                                                                 | on. Please indicate, by a check mark in the box, that the documents are         NMAC         nents of 19.15.17.12 NMAC         puirements of Subsection C of 19.15.17.9 NMAC and 19.15.17.13 NMAC                                                                                                                                                                                                                                   |  |  |
| Instructions: Each of the following items must be attached to the applicatinattached.                                                                                                                                                                                                                                                                                                                                                                                                                                                                                                                                                                                                                                                                                                                                                                                                                                                                                                                                                                                                                                                                                                                                                                                                                                                                                                                                                                                                                                                                                                                                                                                                                                                                                                                                                                                                                                                                                                                                                                                 | on. Please indicate, by a check mark in the box, that the documents are         NMAC         nents of 19.15.17.12 NMAC         nuirements of Subsection C of 19.15.17.9 NMAC and 19.15.17.13 NMAC                                                                                                                                                                                                                                   |  |  |