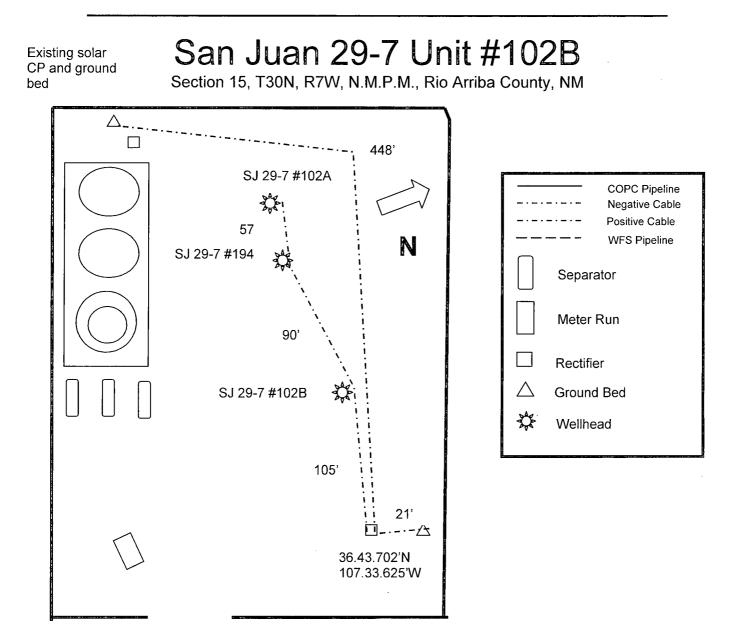

R

Drill ground bed approximately 123', east of #102B well head at staked location. Strip the existing duel well solar Upgrade to a multi well solar and set at staked location. Install cable to new ground bed and existing ground bed. Install Negative cable to the Solar control, San Juan 29-7 Unit #102B, #194 and #102A wellhead's at lengths below.

San Juan 29-7 Unit #102B Cables:

Negative: 552'

Positive: 469'

Total Ditch: 721'