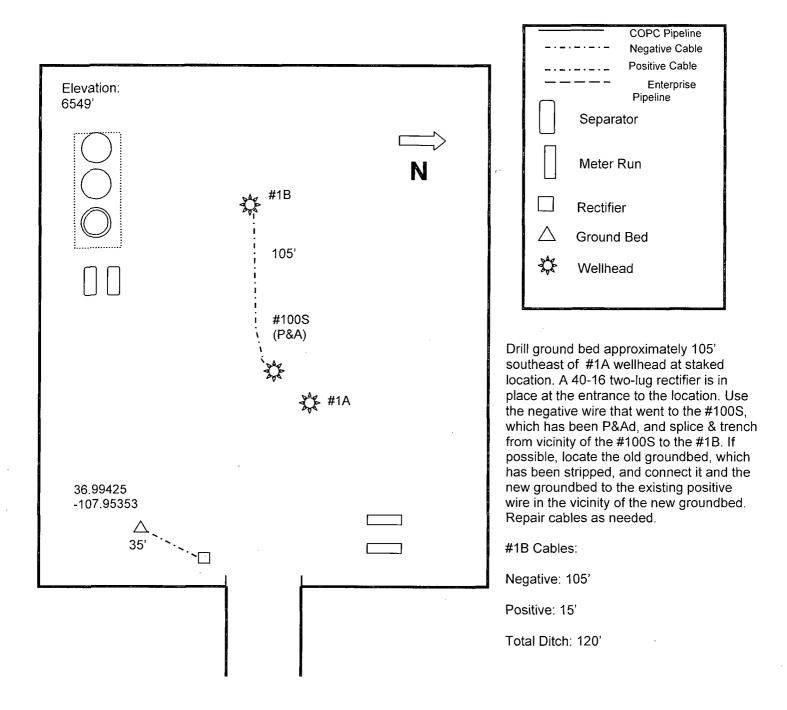

|                                                                                                                                                                                                     | 41                                     |                    |                                             |                           |
|-----------------------------------------------------------------------------------------------------------------------------------------------------------------------------------------------------|----------------------------------------|--------------------|---------------------------------------------|---------------------------|
| Submit 3 Copies To Appropriate District  Office                                                                                                                                                     | State of New exico                     |                    |                                             | Form C-103                |
| District I                                                                                                                                                                                          | Energy, Minerals and Natural Resources |                    |                                             | Jun 19, 2008              |
| 1625 N. French Dr., Hobbs, NM 88240<br>District II                                                                                                                                                  |                                        |                    |                                             | O. 30-045-35196           |
| 1301 W. Grand Ave., Artesia, NM 88210                                                                                                                                                               | OIL CONSERVATION DIVISION              |                    | 5. Indicate Type of                         |                           |
| District III                                                                                                                                                                                        | 1220 South St. Francis Dr.             |                    | STATE                                       | FEE 🛛                     |
| 1000 Rio Brazos Rd., Aztec, NM 87410<br>District IV                                                                                                                                                 | Santa Fe, NM 87505                     |                    | 6. State Oil & Gas                          | Lease No.                 |
| 1220 S. St. Francis Dr., Santa Fe, NM                                                                                                                                                               |                                        |                    |                                             |                           |
| 87505<br>SUNDRY NOTICE                                                                                                                                                                              | ES AND REPORTS ON WELLS                | 1                  | 7 Lease Name or I                           | Init Agreement Name       |
| SUNDRY NOTICES AND REPORTS ON WELLS (DO NOT USE THIS FORM FOR PROPOSALS TO DRILL OR TO DEEPEN OR PLUG BACK TO A DIFFERENT RESERVOIR. USE "APPLICATION FOR PERMIT" (FORM C-101) FOR SUCH PROPOSALS.) |                                        |                    | 7. Lease Name or Unit Agreement Name Waller |                           |
| 1. Type of Well: Oil Well Gas Well Other                                                                                                                                                            |                                        |                    | 8. Well Number 1B                           |                           |
| 2. Name of Operator                                                                                                                                                                                 |                                        |                    | 9. OGRID Number                             |                           |
| Burlington Resources Oil Gas Coi                                                                                                                                                                    | 14538                                  |                    |                                             |                           |
| 3. Address of Operator                                                                                                                                                                              |                                        |                    | 10. Pool name or Wildcat                    |                           |
| P.O. Box 4289, Farmington, NM 87499-4289                                                                                                                                                            |                                        |                    | Blanco MV/Basin MC/Basin DK                 |                           |
| 4. Well Location                                                                                                                                                                                    |                                        |                    |                                             | ٠                         |
| Unit Letter P: 905 feet from the South line and 932 feet from the East line                                                                                                                         |                                        |                    |                                             |                           |
| Section 11                                                                                                                                                                                          |                                        | ange 11 W          |                                             | ıan County                |
|                                                                                                                                                                                                     | 11. Elevation (Show whether DR) 6563   |                    |                                             |                           |
| 12. Check A <sub>1</sub>                                                                                                                                                                            | opropriate Box to Indicate N           | lature of Notice,  | Report or Other D                           | ata                       |
| NOTICE OF INT                                                                                                                                                                                       | ENTION TO:                             | l CLID             | SEQUENT REP                                 | ODT OE:                   |
| NOTICE OF INTENTION TO: SUE PERFORM REMEDIAL WORK PLUG AND ABANDON REMEDIAL WOR                                                                                                                     |                                        |                    |                                             | LTERING CASING            |
| TEMPORARILY ABANDON                                                                                                                                                                                 | CHANGE PLANS COMMENCE DRILLING         |                    |                                             | AND A                     |
|                                                                                                                                                                                                     | MULTIPLE COMPL                         | CASING/CEMENT JOB  |                                             |                           |
| DOWNHOLE COMMINGLE                                                                                                                                                                                  | _                                      |                    | _                                           |                           |
| OTUED                                                                                                                                                                                               |                                        | OTUED N            | THORIC CHARDON                              |                           |
| OTHER:  13. Describe proposed or comple                                                                                                                                                             | tad operations (Clearly state all      |                    | ATHODIC SUNDRY                              | including actimated data  |
|                                                                                                                                                                                                     | k). SEE RULE 1103. For Multip          |                    |                                             |                           |
| ATTACHED IS A DRAWING FOR                                                                                                                                                                           | THE PLACEMENT OF THE CA                | THODIC GROUNI      | D, RECTIFIER AND                            | CABLE FOR THE             |
| SUBJECT WELL.                                                                                                                                                                                       |                                        |                    |                                             | JD APR 16 '13             |
|                                                                                                                                                                                                     | •                                      |                    |                                             |                           |
|                                                                                                                                                                                                     |                                        |                    | Ull                                         | _CONS. DIV.               |
| Spud Date:                                                                                                                                                                                          | Rig Rele                               | eased Date:        |                                             | DIST. 3                   |
| I hereby certify that the information al                                                                                                                                                            | poxe is true and complete to the b     | est of my knowledg | re and belief                               |                           |
|                                                                                                                                                                                                     |                                        | ·                  | •                                           | 111117                    |
| SIGNATURE / June (                                                                                                                                                                                  | TITLE_                                 | Staff Regulatory   | Technician DATE                             | <u>~~11-13</u>            |
| Type or print name Sherri Grona E                                                                                                                                                                   | -mail address: sherri.gron             | a@conocophillips.  | com PHONE: 505-                             | <u>-326-9564</u>          |
| For State Use Only                                                                                                                                                                                  | OD BECORD                              |                    |                                             |                           |
| ACCEPTED F APPROVED BY:                                                                                                                                                                             | OR RECORD TITLE                        | •                  | Ţ                                           | DATE <u>APR 1 7 2</u> 013 |
| Conditions of Approval (if any):                                                                                                                                                                    |                                        | **                 |                                             | DILLE THE TENTO           |
| ·····//                                                                                                                                                                                             | <b>10</b>                              | n                  |                                             |                           |

## Waller #1B

Unit letter P, S11, T32N, R11W, San Juan County, NM

By: Scott Smith Date: 02/14/2013