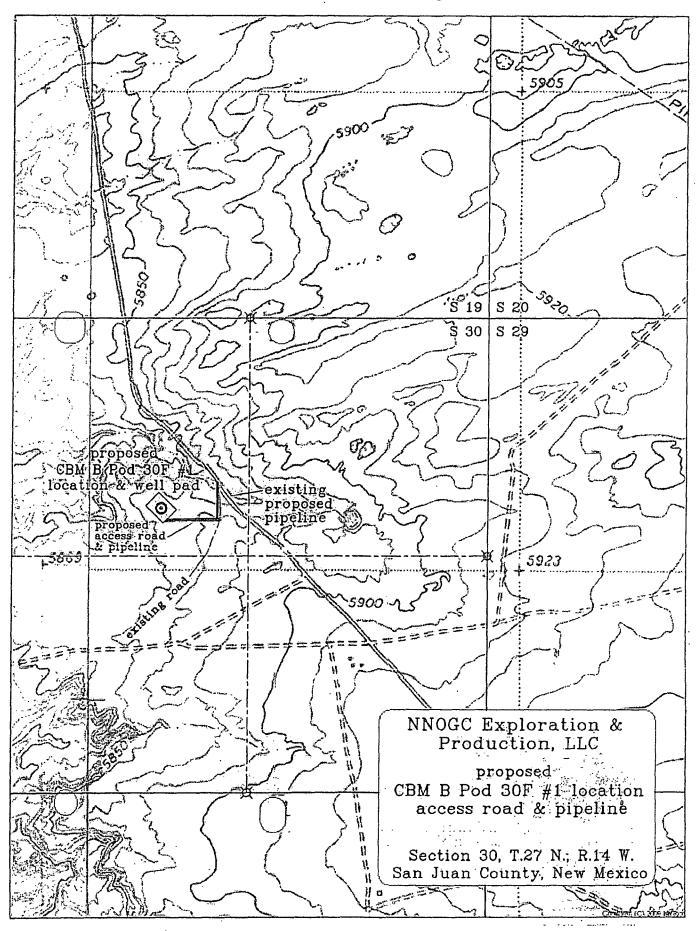

## Appendix 1A-1

Kirtland, SE 7.5 Min Quadrangle

Appendix 1A-2

NNOGC EXPLORATION and PRODUCTION LLC Proposed pipeline/access to CBM B Pod 30F #1 Section 30, T.27 N., R.14 W., NMPM San Juan County, NM