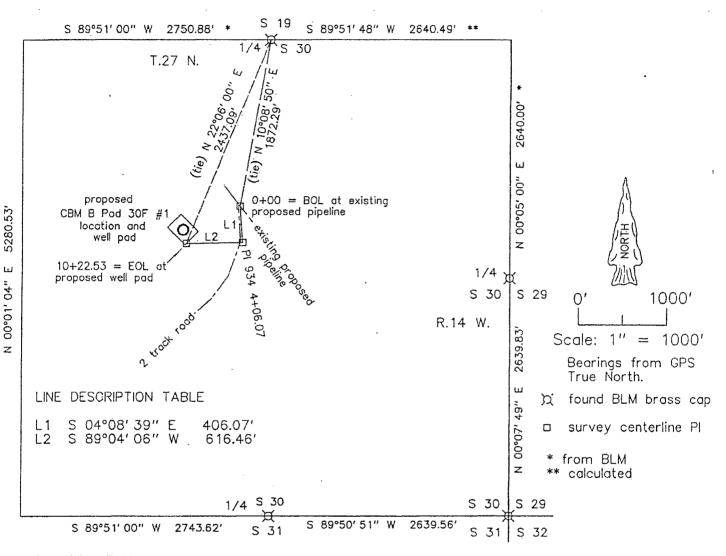

## Appendix 1A-1

Kirtland, SE 7.5 Min Quadrangle

Appendix 1A-2

NNOGC EXPLORATION and PRODUCTION LLC Proposed pipeline/access to CBM B Pod 30F #1 Section 30, T.27 N., R.14 W., NMPM San Juan County, NM

## Quantities Table

Section 30 - 1,022.53 feet; 61.97 rods

I, Gerald G. Huddleston, a New Mexico registered Professional surveyor certify that I conducted and am responsible for this survey, that this survey is true and correct to the best of my knowledge and belief, and that this survey and plat meet the Minimum Standards for Surveying in New Mexico.

further certify that this survey is not a land division or subdivision as defined in the New Mexico Subdivision Act and that this is a survey of a pipeline/access corridor.

Gerald G. Huddleston LS 6844

date 3/29/2012

HUDDLESTON LAND SURVEYING - POD KK, CORTEZ, CO 81321 - 970 565 3330

Appendix 1A-3