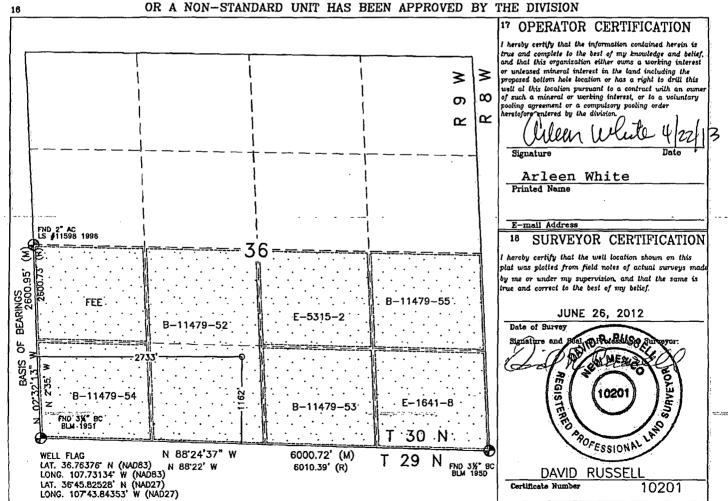

# OIL CONSERVATION DIVISION 1220 South St. Francis Dr. Santa Fe. NM 87505 ....

AS DRILLED PLAT

☐ AMENDED REPORT

#### WELL LOCATION AND ACREAGE DEDICATION PLAT

| API Number    | *Pool Code                              | *Pool Code *Pool Name  |  |  |  |  |
|---------------|-----------------------------------------|------------------------|--|--|--|--|
| 30-045-35414  | 045-35414_ 72319/71599 BLANCO MESEVERDE |                        |  |  |  |  |
| Property Code | <sup>6</sup> Property Name              |                        |  |  |  |  |
| 31643         | STATE (                                 | 14 M                   |  |  |  |  |
| ▼OGRID No.    | <sup>6</sup> Operator                   | <sup>9</sup> Elevation |  |  |  |  |
| 217817        | CONOCOPHILLIPS C                        | 5759'                  |  |  |  |  |

<sup>10</sup> Surface Location

| UL or lot no. | Section | Township | Range | Lot ldn | Feet from the | North/South line | Feet from the | East/West line | County   |  |
|---------------|---------|----------|-------|---------|---------------|------------------|---------------|----------------|----------|--|
| N             | . 36    | 30N      | 9W    |         | 1162'         | SOUTH            | 2733'         | WEST           | SAN JUAN |  |
|               |         |          |       |         |               |                  |               |                |          |  |

<sup>11</sup> Bottom Hole Location If Different From Surface

| Dovotil Hoto Bookited il billio dil Hotalico |  |               |                                 |                             |  |               |                         |               |          |  |
|----------------------------------------------|--|---------------|---------------------------------|-----------------------------|--|---------------|-------------------------|---------------|----------|--|
| UL or lot no. Section Township               |  | Range Lot Idn |                                 | Feet from the North/South 1 |  | Feet from the | East/West line County   |               |          |  |
|                                              |  |               |                                 |                             |  |               |                         | RCVD AP       | R 23 '13 |  |
| 18 Dedicated Acres                           |  |               | 18 Joint or Infill 14 Consolide |                             |  | Code          | <sup>18</sup> Order No. | OIL CONS. DIV |          |  |
| 320.00 ACRES S/2                             |  |               |                                 |                             |  |               |                         | DIS           | T. 3     |  |

NO ALLOWABLE WILL BE ASSIGNED TO THIS COMPLETION UNTIL ALL INTERESTS HAVE BEEN CONSOLIDATED
OR A NON-STANDARD UNIT HAS BEEN APPROVED BY THE DIVISION

P