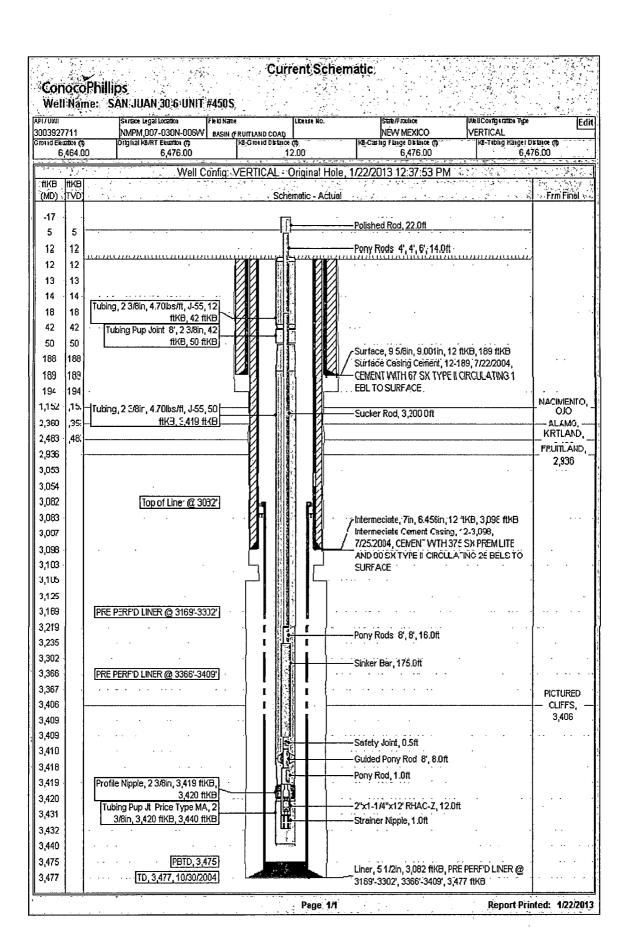

#### ConocoPhillips SAN JUAN 30-6 UNIT 450S Expense - P&A

Lat 36° 49' 49.303" N

Long 107° 30' 25.139" W

#### **PROCEDURE**

This project requires a NMOCD C-144 CLEZ Closed-Loop System Permit for the use of an A-Plus steel tank to handle waste fluids circulated from the well and cement wash up.

- 1. Hold pre-job safety meeting. Comply with all NMOCD, BLM, and COPC safety and environmental regulations. Test rig anchors prior to moving in rig.
- 2. MIRU work over rig. Check casing, tubing, and bradenhead pressures and record them in Wellview.
- 3. When an existing primary valve (i.e. casing valve) is to be used, the existing piping should be removed and replaced with the appropriate piping for the intended operation.
- 4. RU blow lines from casing valves and begin blowing down casing pressure. Unseat pump and kill well with water, as necessary, and at least pump tubing capacity of water down tubing.
- 5. TOOH w/ rods and LD.
- 6. ND wellhead and NU BOPE. Pressure and function test BOP. PU and remove tubing hanger.
- 7. TOOH with 2-3/8" tubing (per pertinent data sheet).

 Rods:
 Yes
 Size:
 3/4"
 Length:
 3,432'

 Tubing:
 Yes
 Size:
 2-3/8"
 Length:
 3,440'

Round trip watermelon mill to 3,048' or as deep as possible.

All cement volumes use 100% excess outside pipe and 50' excess inside pipe. The stabilizing wellbore fluid will be 8.3 ppg, sufficient to balance all exposed formation pressures. All cement will be ASTM Type II mixed at 15.6 ppg with a 1.18 cf/sk yield.

#### 8. Plug 1 (Pictured Cliffs Formation Top. 3409-3456', 11 Sacks Class B Cement)

TIH with tubing. Mix 11 sxs Class B cement and spot a balanced plug inside the casing to isolate the Pictured Cliffs formation top. POOH.

- 9. PU and set CR for 7" OD, 6.456" ID casing at 3,048' on tubing. Load hole with water and circulate clean. Pressure test casing to 560 psi and tubing to 800 psi. If casing does not test, then spot or tag subsequent plugs as appropriate. TOOH with tubing.
- 10. RU wireline and run CBL from 3,048' to surface and contact Rig Supervisor and Production Engineer with results.

### 11. Plug 2 (Fruitland Coal Top, Open Hole, Intermediate Shoe, and Liner Top, 2886-3048', 41 Sacks Class B Cement)

TIH with tubing, mix 41 sxs Class B cement and spot inside the casing above CR to isolate the Fruitland Coal Formation top, open hole, Intermediate shoe and liner top. PUH.

#### 12. Plug 3 (Kirtland and Ojo Alamo Formation Tops, 2340-2533', 58 Sacks Class B Cement)

Mix 58 sxs Class B cement and spot a balanced plug inside the casing to isolate the Kirtland and Ojo Alamo formation tops. PUH.

#### 13. Plug 4 (Nacimiento Formation Top, 1102-1202', 29 Sacks Class B Cement)

Mix 29 sxs Class B cement and spot a balanced plug inside the casing to isolate the Nacimiento formation top. PUH.

#### 14. Plug 5 (Surface Shoe, 0-239', 56 Sacks Class B Cement)

Connect the pump line to the bradenhead valve and attempt to pressure test the BH annulus to 300 PSI; note the volume to load. If the BH annulus holds pressure, then establish circulation out casing valve with water. Mix 56 sxs Class B cement and spot a balanced plug inside the casing from 239 to surface, circulate good cement out casing valve. TOH and LD tubing. Shut well in and WOC. If the BH annulus does not test, then perforate at the appropriate depth and attempt to circulate cement to surface filling the 7" casing and the BH annulus to surface. Shut well in and WOC.