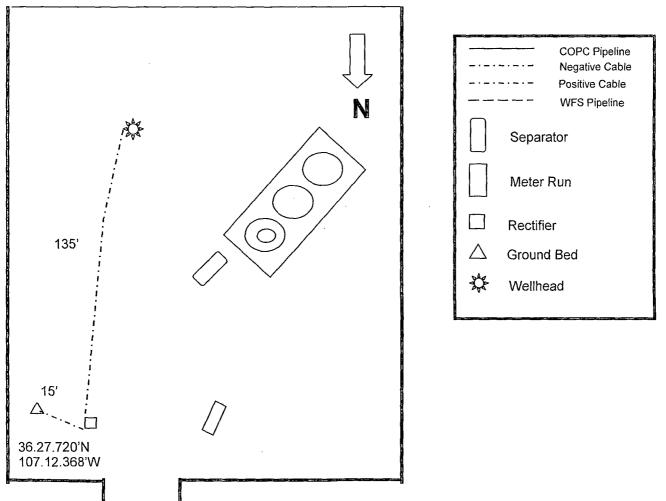

## Jicarilla B #8A

Section 25, T26N, R4W, N.M.P.M., Rio Arriba County, NM

Drill ground bed approximately 135' North East of Jicarilla B #8A wellhead at staked location. Install single well solar at staked location and Install cable to new ground bed and to Jicarilla B #8A wellhead at lengths below.

Jicarilla B #8A Cables:

Negative: 135'

Positive: 15'

Total Ditch: 150'