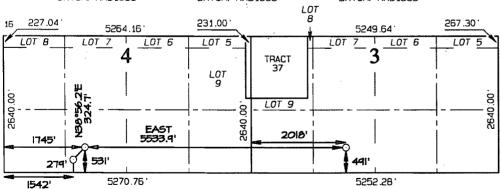

n Code pejou Sec 4 - All Tess tract 27, 343.23 acres R-13457 (24118.76 acres)

NO ALLOWABLE WILL BE ASSIGNED TO THIS COMPLETION UNTIL ALL INTERESTS HAVE BEEN CONSOLIDATED OR A NON-STANDARD UNIT HAS BEEN APPROVED BY THE DIVISION

3 UN - 350 SY less tract 37 in ULE Sect 4 all= 347.48 less tract 37 in ULH TOtal-698.02

> SURFACE LOCATION 279 FSL 1542 FWL SECTION 4, T31N, R6W LAT: 36.92208 N LONG: 107.47131 W DATUM: NAD1927

LAT: 36.92208 N LONG: 107.47191 W DATUM: NAD 1983

POINT-OF-ENTRY FOINT-UF-ENTHY 531 FSL 1745 FWL SECTION 4, T31N, R6W LAT: 36.92277 N LONG: 107.47061 W DATUM: NAD1927

LAT: 36.92277 N LONG: 107.47121 W DATUM: NAD 1983

END-OF-LATERAL 491' FSL 2018' FWL SECTION 3, T31N, R6W LAT: 36.92271 N LONG: 107.45167 W DATUM: NAD1927

LAT: 36.92271 N LONG: 107.45228 W DATUM: NAD1983



17 OPERATOR CERTIFICATION I hereby certify that the information contained I hereby certify that the information contained herein is true and complete to the best of my knowledge and belief, and that this organization either owns a working interest or unleased mineral interest in the land including the proposed bottom-hole location or has a right to drill this well at this location pursuant to a contract with an owner of such a mineral or working interest, or to a voluntary pooling agreement or a compulsory pooling order herevofore entered by the division.

3/5/13 all Signatup Date Larry Higgins

Printed Name

larry.higgins@wpxenergy.com

E-mail Address

\*SURVEYOR CERTIFICATION I hereby certify that the well location shown on this plat was plotted from field notes of actual surveys made