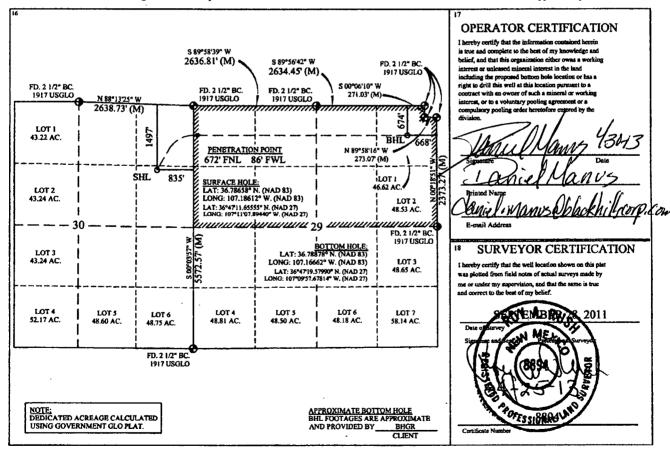

## WELL LOCATION AND ACREAGE DEDICATION PLAT

| API Number                 | <sup>2</sup> Pool Code   | <sup>3</sup> Pool Name |            |  |
|----------------------------|--------------------------|------------------------|------------|--|
| 30-039-31159               | 97232                    | BASIN MANCOS           | MANCOS     |  |
| <sup>4</sup> Property Code | <sup>5</sup> Property Na | ue . A                 | ell Number |  |
| 39 889                     | JICARILLA 46             | 4-30 NL                | 424H       |  |
| 7 OGRID No.                | Operator Na              | ne ,                   | Elevation  |  |
| 013925                     | BLACK HILLS GAS          | RESOURCES              | 7227'      |  |

"Surface Location

| 1 | UL or lot no. | Section | Township | Range | Lot idn | Feet from the | North/South line | Feet from the | East/West line | County     | ı |
|---|---------------|---------|----------|-------|---------|---------------|------------------|---------------|----------------|------------|---|
|   | н             | 30      | 30-N     | 3-W   |         | 1497          | NORTH            | 835           | EAST           | RIO ARRIBA | ĺ |

" Bottom Hole Location If Different From Surface

| UL or lot no.                                             | Section<br>29 | Township<br>30-N | Range<br>3-W       | Lot Ida | Fort from the                    | North/South line NORTH | Feet from the 668       | East/West line<br>EAST | County<br>RIO ARRIBA |
|-----------------------------------------------------------|---------------|------------------|--------------------|---------|----------------------------------|------------------------|-------------------------|------------------------|----------------------|
| 12 Decice Acres   5<br>335 · 15<br>344 ACRES, N/2 SEC. 29 |               |                  | 13 Joint or Infill | I       | <sup>14</sup> Consolidation Code |                        | 15 Order No.<br>R-13449 |                        |                      |

No allowable will be assigned to this completion until all interest have been consolidated or a non-standard unit has been approved by the division.