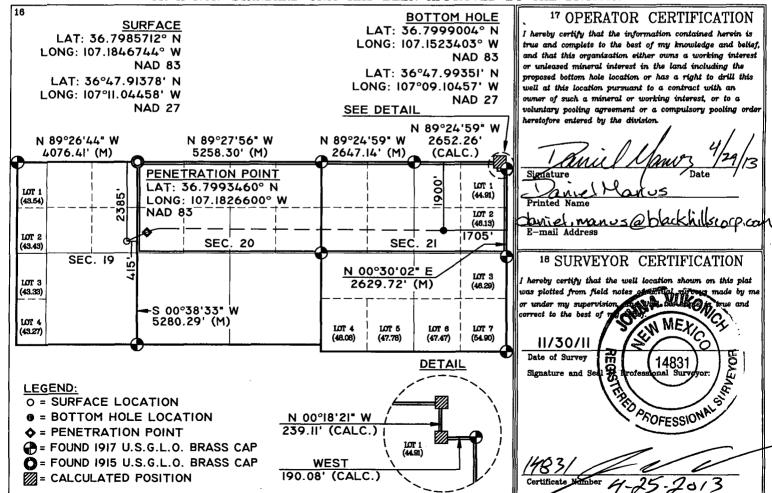

## WELL LOCATION AND ACREAGE DEDICATION PLAT

| <sup>1</sup> API Number<br>30-039 - 31135 | Pool Code<br>97232    | <sup>9</sup> Pool Name<br>BASIN MANCO | Pool Name BASIN MANCOS |  |
|-------------------------------------------|-----------------------|---------------------------------------|------------------------|--|
| Property Code                             | <sup>5</sup> Property |                                       | Well Number            |  |
| OGRID No.                                 | JICARILLA 4 *Operator |                                       | 324H<br>* Elevation    |  |
| 013925                                    | BLACK HILLS GAS       | 7209                                  |                        |  |

<sup>10</sup> Surface Location

| Dallace Location                                  |                    |                    |               |                 |               |                  |               |                |            |
|---------------------------------------------------|--------------------|--------------------|---------------|-----------------|---------------|------------------|---------------|----------------|------------|
| UL or lot no.                                     | Section            | Township           | Range         | Lot Idn         | Feet from the | North/South line | Feet from the | East/West line | County     |
| Н                                                 | 19                 | 30 N               | 3 W           |                 | 2385          | NORTH            | 415           | EAST           | RIO ARRIBA |
| 11 Bottom Hole Location If Different From Surface |                    |                    |               |                 |               |                  |               |                |            |
| UL or lot no.                                     | Section            | Township           | Range         | Lot Idn         | Feet from the | North/South line | Feet from the | East/West line | County     |
| G                                                 | 21                 | 30 N               | 3 W           |                 | 1900          | NORTH            | 1705          | EAST           | RIO ARRIBA |
| 18 Dedicated Acres 15 Joint or Infill             |                    |                    | Infill 14 Cor | solidation Code | 15 Order No.  |                  |               |                |            |
| 320 Ac<br>331.04 Ac                               | . N/2 S<br>. N/2 S | SEC. 20<br>SEC. 21 |               |                 |               | R-13449          |               | _              |            |