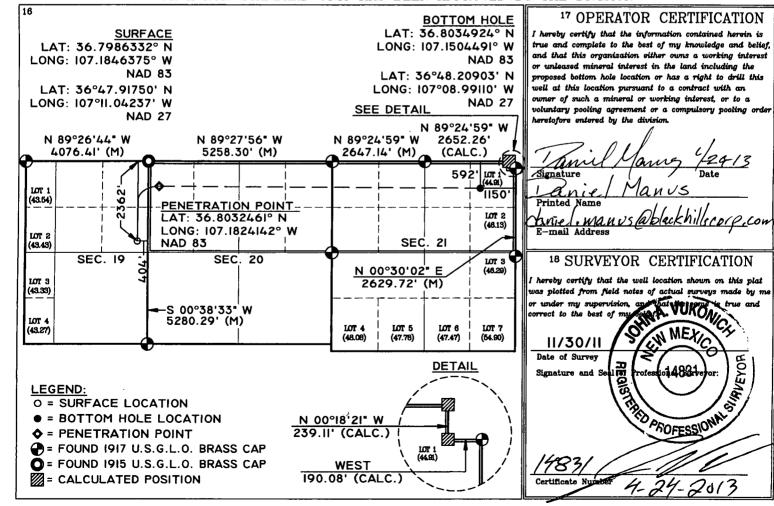

## WELL LOCATION AND ACREAGE DEDICATION PLAT

| <sup>1</sup> API Number<br>30-1)39-3//3 <b>6</b> | Pool Code<br>97232        | Pool Name<br>BASIN MAN |                                  |  |  |  |  |
|--------------------------------------------------|---------------------------|------------------------|----------------------------------|--|--|--|--|
| Property Code                                    | Property No.              |                        | <sup>6</sup> Well Number<br>224H |  |  |  |  |
| OGRID No.                                        | <sup>8</sup> Operator N   |                        | ° Elevation<br>7209              |  |  |  |  |
| 013925                                           | BLACK HILLS GAS RESOURCES |                        |                                  |  |  |  |  |

## <sup>10</sup> Surface Location

| UL or lot no. | Section | Township | Range | Lot Idn | Feet from the | North/South line | Feet from the | East/West line | County     |
|---------------|---------|----------|-------|---------|---------------|------------------|---------------|----------------|------------|
| Н             | 19      | 30 N     | 3 W   |         | 2362          | NORTH            | 404           | EAST           | RIO ARRIBA |

## <sup>11</sup> Bottom Hole Location If Different From Surface

| UL or lot no.     | Section | Township | Range       | Lot Idn       | Feet from the   | North/South line | Feet from the | East/West line | County     |
|-------------------|---------|----------|-------------|---------------|-----------------|------------------|---------------|----------------|------------|
| A                 | 21      | 30 N     | 3 W         | LOT 1         | 592             | NORTH            | 1150          | EAST           | RIO ARRIBA |
| 18 Dedicated Acre | 8       |          | 18 Joint or | Infill 14 Cor | solidation Code | 18 Order No.     |               |                |            |
| 320 AC            |         |          |             |               |                 | R-13449          |               |                |            |