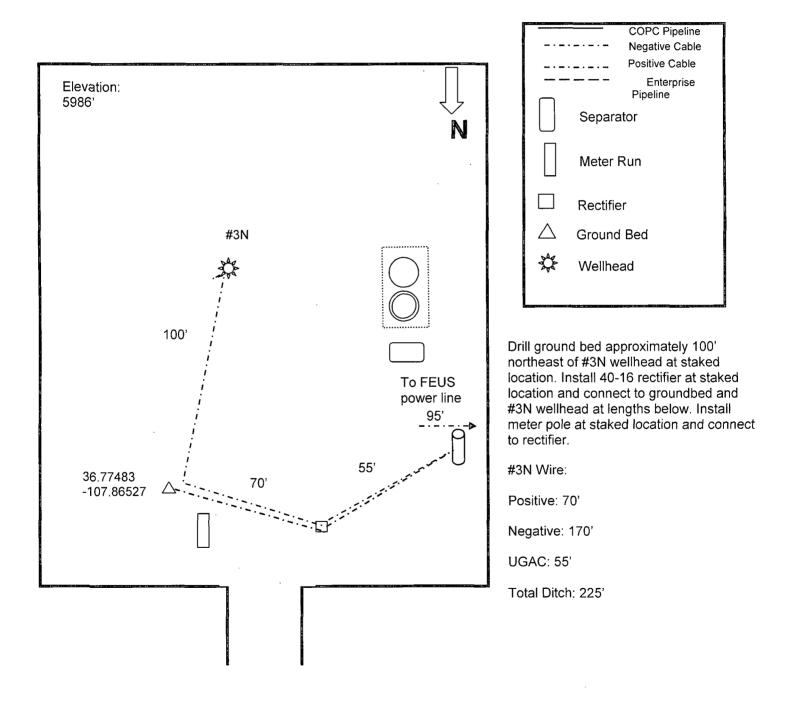

| Form 3160-5<br>(August 2007)                                                                                                                                                                                                                                                                                                                                                                                                                                                            | UNITED STATE<br>DEPARTMENT OF THE<br>BUREAU OF LAND MAN | INTERIOR                                              | CEIVED                                                              | FORM APPROVED<br>OMB No. 1004-0137<br>Expires: July 31, 2010 |  |
|-----------------------------------------------------------------------------------------------------------------------------------------------------------------------------------------------------------------------------------------------------------------------------------------------------------------------------------------------------------------------------------------------------------------------------------------------------------------------------------------|---------------------------------------------------------|-------------------------------------------------------|---------------------------------------------------------------------|--------------------------------------------------------------|--|
| Do not us                                                                                                                                                                                                                                                                                                                                                                                                                                                                               | IDRY NOTICES AND REPO<br>e this form for proposals to   | RTS ON WELLS<br>o drill or to re-enter a              | 5. Lease Serial No.<br>AY 1 5. <u>2013</u><br>6. If Indian, Allotte | <b>SF-077282</b><br>e or Tribe Name                          |  |
| abandoned                                                                                                                                                                                                                                                                                                                                                                                                                                                                               | well. Use Form 3160-3 (Al                               | PD) for such propos                                   | Land Managemen                                                      | l <b>e</b>                                                   |  |
|                                                                                                                                                                                                                                                                                                                                                                                                                                                                                         | JBMIT IN TRIPLICATE - Other instr                       | uctions on page 2.                                    | 7. If Unit of CA/Ag                                                 | reement, Name and/or No.                                     |  |
| 1. Type of Well     X     Gas Well     Other                                                                                                                                                                                                                                                                                                                                                                                                                                            |                                                         |                                                       | 8. Well Name and M                                                  | 8. Well Name and No.<br>Grenier A 3N                         |  |
| 2. Name of Operator<br>Burlington Resources Oil & Gas Company LP                                                                                                                                                                                                                                                                                                                                                                                                                        |                                                         |                                                       | 9. API Well No.                                                     | 9. API Well No.<br><b>30-045-35421</b>                       |  |
| 3a. Address<br>PO Box 4289, Farmingt                                                                                                                                                                                                                                                                                                                                                                                                                                                    | b. Phone No. (include area co.<br>(505) 326-970         | ,                                                     | 10. Field and Pool or Exploratory Area<br>Blanco MV/BasinDK         |                                                              |  |
|                                                                                                                                                                                                                                                                                                                                                                                                                                                                                         | ec.34, T30N, R10W<br>c. 34, T30N, R10W                  | 11. Country or Parish, State<br>San Juan , New Mexico |                                                                     |                                                              |  |
| 12. CHECK                                                                                                                                                                                                                                                                                                                                                                                                                                                                               | THE APPROPRIATE BOX(ES)                                 | TO INDICATE NATURE                                    | OF NOTICE, REPORT                                                   | OR OTHER DATA                                                |  |
| TYPE OF SUBMISSION TYPE OF ACTION                                                                                                                                                                                                                                                                                                                                                                                                                                                       |                                                         |                                                       |                                                                     |                                                              |  |
| Notice of Intent                                                                                                                                                                                                                                                                                                                                                                                                                                                                        | Acidize                                                 | Deepen                                                | Production (Start/Res                                               | ume) Water Shut-Off                                          |  |
|                                                                                                                                                                                                                                                                                                                                                                                                                                                                                         | Alter Casing                                            | Fracture Treat                                        | Reclamation                                                         | Well Integrity                                               |  |
| X Subsequent Report                                                                                                                                                                                                                                                                                                                                                                                                                                                                     | Casing Repair                                           | New Construction                                      | Recomplete                                                          | X Other Cathodic                                             |  |
|                                                                                                                                                                                                                                                                                                                                                                                                                                                                                         | Change Plans                                            | Plug and Abandon                                      | Temporarily Abandor                                                 | n Sundry                                                     |  |
| Final Abandonment Notice                                                                                                                                                                                                                                                                                                                                                                                                                                                                | Convert to Injection                                    | Plug Back                                             | Water Disposal                                                      |                                                              |  |
| determined that the site is ready for final inspection.)<br>Attached is a drawing for the placement of the cathodic ground, rectifier and cable for the subject work work of the DIL CONS. DIV.<br>DIST. 3<br>ACCEPTED FOR RECORD<br>MAY 1 S 2013                                                                                                                                                                                                                                       |                                                         |                                                       |                                                                     |                                                              |  |
|                                                                                                                                                                                                                                                                                                                                                                                                                                                                                         |                                                         |                                                       | FARN<br>BY                                                          | M. Kelly                                                     |  |
| 14. Thereby certify that the foregoing is true and correct. Name (Printed/Typed) Kenny Davis Staff Regulatory Technician Title                                                                                                                                                                                                                                                                                                                                                          |                                                         |                                                       |                                                                     | atory Technician                                             |  |
| Signature Date                                                                                                                                                                                                                                                                                                                                                                                                                                                                          |                                                         |                                                       | 5/                                                                  | 5/14/2013                                                    |  |
| THIS SPACE FOR FEDERAL OR STATE OFFICE USE                                                                                                                                                                                                                                                                                                                                                                                                                                              |                                                         |                                                       |                                                                     |                                                              |  |
| Approved by                                                                                                                                                                                                                                                                                                                                                                                                                                                                             | <u></u>                                                 |                                                       | ····                                                                |                                                              |  |
| Conditions of approval, if any, are attached. Approval of this notice does not warrant or certify       Title         Conditions of approval, if any, are attached. Approval of this notice does not warrant or certify       Office         that the applicant holds legal or equitable title to those rights in the subject lease which would       Office         entitle the applicant to conduct operations thereon.       Image: Conduct operations the subject lease which would |                                                         |                                                       |                                                                     | Date                                                         |  |
| Title 18 U.S.C. Section 1001 and Title 43 U.S.C. Section 1212, make it a crime for any person knowingly and willfully to make to any department or agency of the United States any false, fictitious or fraudulent statements or representations as to any matter within its jurisdiction.                                                                                                                                                                                              |                                                         |                                                       |                                                                     |                                                              |  |
|                                                                                                                                                                                                                                                                                                                                                                                                                                                                                         |                                                         | C                                                     | a                                                                   |                                                              |  |