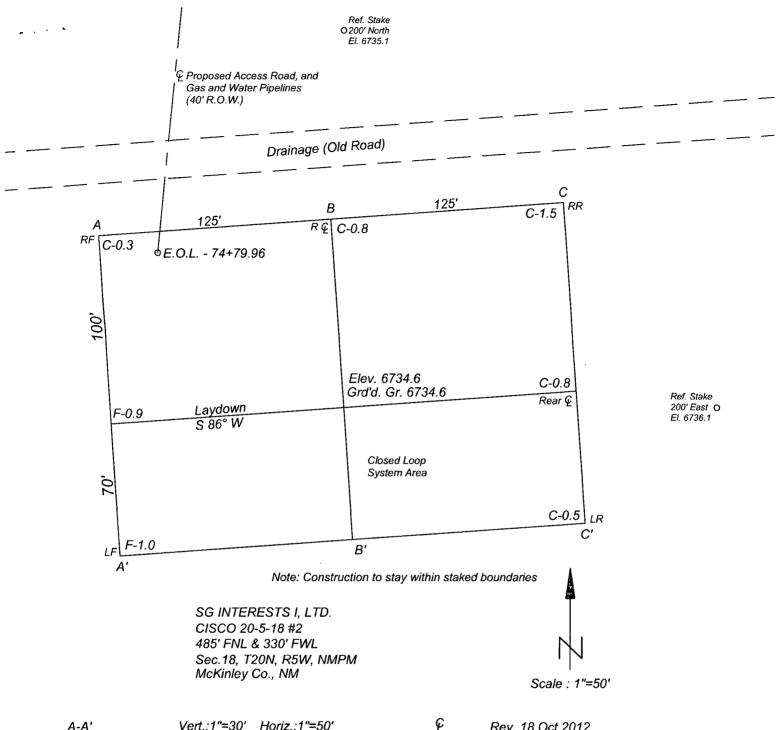

| 20.00 Ch. S 89                          | °52' W 40.0 | 0 Ch.                       | Date of Survey WE A<br>Signature and Survey Professional Carrey un<br># 8466<br>Signature and Survey Professional Carrey un<br># 8466<br>State Survey Survey Professional Carrey un<br>Survey Survey Su |

Bearings from GLO PLat



| <u>A-A</u> | VCIL. 1 -00 | 1101121 =00 | 1 | 0012012 |  |
|------------|-------------|-------------|---|---------|--|
|            |             |             |   |         |  |
| 6735       |             |             |   |         |  |
|            |             |             |   |         |  |
|            |             |             |   | <br>    |  |

| 6735 |      | <br> | <br> |
|------|------|------|------|
|      |      |      |      |
|      | <br> | <br> | <br> |

C-C'

| 6735 | <br> | <br> | <br> |
|------|------|------|------|
|      | <br> |      |      |