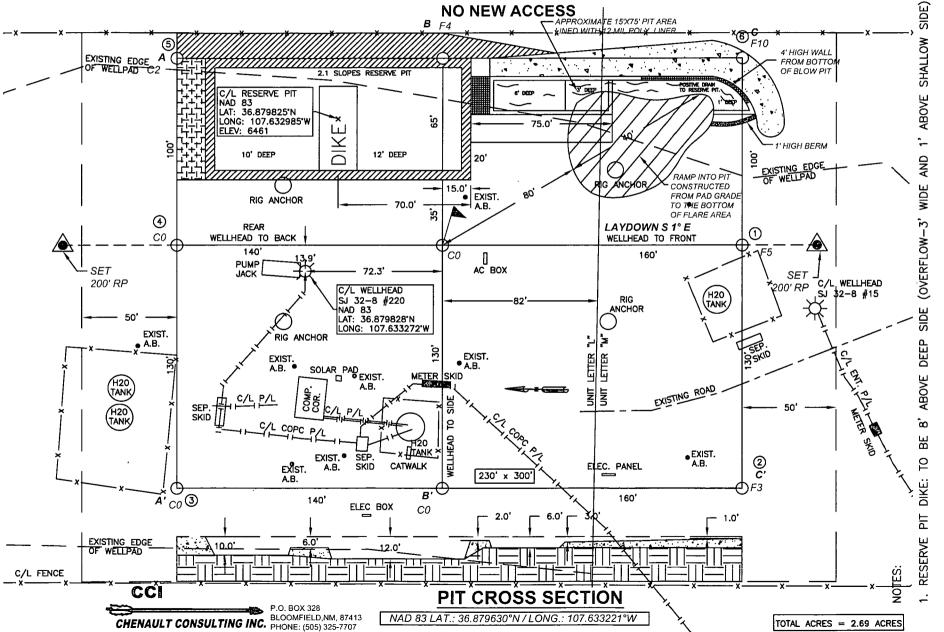

For temporary pits, closed-loop sytems, and below-grade tanks, submit to the appropriate NMOCD District Office.

|    | District III                                        | 1220 South St. Francis Dr.                                                                          |                                                                                                                   |
|----|-----------------------------------------------------|-----------------------------------------------------------------------------------------------------|-------------------------------------------------------------------------------------------------------------------|
|    | 1000 Rio Brazos Rd., Aztec, NM 87410<br>District IV | Santa Fe, NM 87505                                                                                  | For permanent pits and exceptions submit to the Santa Fe<br>Environmental Bureau office and provide a copy to the |
|    | 1220 S. St. Francis Dr., Santa Fe, NM 87505         |                                                                                                     | appropriate NMOCD District Office.                                                                                |
|    | <b>20</b>                                           | Pit, Closed-Loop System, Below-Gra                                                                  |                                                                                                                   |
| 'n | Propo                                               | osed Alternative Method Permit or Clo                                                               | osure Plan Application                                                                                            |
| y  | Type of action:                                     | Permit of a pit, closed-loop system, below-grade                                                    | tank, or proposed alternative method                                                                              |
|    |                                                     | X Closure of a pit, closed-loop system, below-grade                                                 | e tank, or proposed alternative method                                                                            |
|    |                                                     | Modification to an existing permit                                                                  |                                                                                                                   |
|    |                                                     | Closure plan only submitted for an existing perm<br>below-grade tank, or proposed alternative metho |                                                                                                                   |
|    | Instructions: Please submit one a                   | pplication (Form C-144) per individual pit, closed-lo                                               |                                                                                                                   |
|    |                                                     | f this request does not relieve the operator of liability should operations                         |                                                                                                                   |
| _  | environment. Nor does approval reli                 | eve the operator of its responsibility to comply with any other applicable                          | e governmental authority's rules, regulations or ordinances.                                                      |
|    | Operator: ConocoPhillips Compan                     | у                                                                                                   | OGRID#: 217817                                                                                                    |
|    | Address: P.O. Box 4289, Farming                     | ton, NM 87499                                                                                       |                                                                                                                   |
|    | Facility or well name: SAN JUAN 3                   | 32-8 UNIT 15N                                                                                       |                                                                                                                   |
| ١  | API Number: 30                                      | <b>0-045-35170</b> OCD Permit Numl                                                                  | ber:                                                                                                              |
|    | U/L or Qtr/Qtr: L(NW/SW) Section                    | on: 24 Township: 31 Range:                                                                          | 8 County: SAN JUAN                                                                                                |
| ļ  | Center of Proposed Design: Latitude                 | e: <u>36.87963</u> °N Longitude:                                                                    | <b>107.633221 °W</b> NAD: ☐ 1927 <b>X</b> 1983                                                                    |
|    | Surface Owner: Federal                              | X State Private Tribal Trust or Indi                                                                | an Allotment                                                                                                      |
|    | 2                                                   |                                                                                                     | DAME ALLO DO 14 CL                                                                                                |
|    | X Pit: Subsection F or G of 19.15.1                 | 7.11 NMAC ·                                                                                         | RCVD AUG 23 '12<br>OIL CONS. DIV.                                                                                 |
|    | Temporary: X Drilling Wor                           | kover                                                                                               | DIST. 3                                                                                                           |
|    |                                                     | Cavitation P&A                                                                                      |                                                                                                                   |
| ١  |                                                     | iner type: Thickness 20 mil X LLDPE                                                                 | HDPE PVC Other                                                                                                    |
|    | X String-Reinforced                                 |                                                                                                     |                                                                                                                   |
| ĺ  | Liner Seams: X Welded X F                           | actory Other Volume: 770                                                                            | 0 bbl Dimensions L 120' x W 55' x D 12'                                                                           |
|    | 3                                                   |                                                                                                     |                                                                                                                   |
|    | Closed-loop System: Subsect Type of Operation: P&A  | tion H of 19.15.17.11 NMAC    Drilling a new well     Workover or Drilling (Applies)                | to activities which require prior approval of a permit or                                                         |
|    | Type or operation.                                  | notice of intent)                                                                                   | to accornics which require prior approval of a permit of                                                          |
| ļ  | Drying Pad Above Grou                               | ınd Steel Tanks Haul-off Bins Other                                                                 |                                                                                                                   |
|    | Lined Unlined Line                                  | er type: Thickness mil LLDPE                                                                        | HDPE PVD Other                                                                                                    |
|    | Liner Seams: Welded F                               | actory Other                                                                                        |                                                                                                                   |
| j  | 4                                                   |                                                                                                     |                                                                                                                   |
|    |                                                     | I of 19.15.17.11 NMAC                                                                               |                                                                                                                   |
|    | <del></del>                                         | obl Type of fluid:                                                                                  |                                                                                                                   |
|    | Tank Construction material:                         | TVictile identity that Circle 100 and an                                                            | danieli anno Carra danieli anno Co                                                                                |
| İ  | Secondary containment with leak de                  |                                                                                                     | nomatic overnow snut-on                                                                                           |
|    | Liner Type: Thickness                               | Visible sidewalls only                                                                              |                                                                                                                   |
| į  |                                                     |                                                                                                     |                                                                                                                   |
|    | Alternative Method:                                 |                                                                                                     |                                                                                                                   |