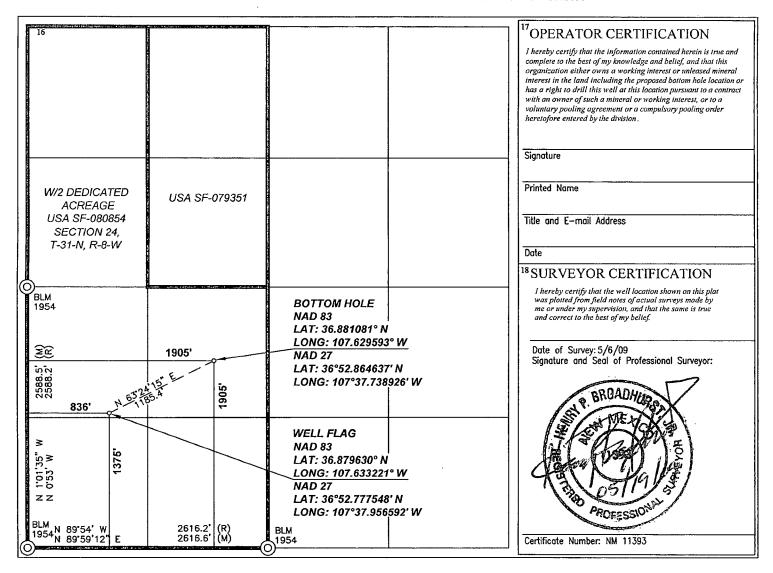

For temporary pits, closed-loop sytems, and below-grade tanks, submit to the appropriate NMOCD District Office.

|    | District III                                        | 1220 South St. Francis Dr.                                                                          |                                                                                                                   |
|----|-----------------------------------------------------|-----------------------------------------------------------------------------------------------------|-------------------------------------------------------------------------------------------------------------------|
|    | 1000 Rio Brazos Rd., Aztec, NM 87410<br>District IV | Santa Fe, NM 87505                                                                                  | For permanent pits and exceptions submit to the Santa Fe<br>Environmental Bureau office and provide a copy to the |
|    | 1220 S. St. Francis Dr., Santa Fe, NM 87505         |                                                                                                     | appropriate NMOCD District Office.                                                                                |
|    | <b>20</b>                                           | Pit, Closed-Loop System, Below-Gra                                                                  |                                                                                                                   |
| 'n | Propo                                               | osed Alternative Method Permit or Clo                                                               | osure Plan Application                                                                                            |
| y  | Type of action:                                     | Permit of a pit, closed-loop system, below-grade                                                    | tank, or proposed alternative method                                                                              |
|    |                                                     | X Closure of a pit, closed-loop system, below-grade                                                 | e tank, or proposed alternative method                                                                            |
|    |                                                     | Modification to an existing permit                                                                  |                                                                                                                   |
|    |                                                     | Closure plan only submitted for an existing perm<br>below-grade tank, or proposed alternative metho |                                                                                                                   |
|    | Instructions: Please submit one a                   | pplication (Form C-144) per individual pit, closed-lo                                               |                                                                                                                   |
|    |                                                     | f this request does not relieve the operator of liability should operations                         |                                                                                                                   |
| _  | environment. Nor does approval reli                 | eve the operator of its responsibility to comply with any other applicable                          | e governmental authority's rules, regulations or ordinances.                                                      |
|    | Operator: ConocoPhillips Compan                     | у                                                                                                   | OGRID#: 217817                                                                                                    |
|    | Address: P.O. Box 4289, Farming                     | ton, NM 87499                                                                                       |                                                                                                                   |
|    | Facility or well name: SAN JUAN 3                   | 32-8 UNIT 15N                                                                                       |                                                                                                                   |
| ١  | API Number: 30                                      | <b>0-045-35170</b> OCD Permit Numl                                                                  | ber:                                                                                                              |
|    | U/L or Qtr/Qtr: L(NW/SW) Section                    | on: 24 Township: 31 Range:                                                                          | 8 County: SAN JUAN                                                                                                |
| ļ  | Center of Proposed Design: Latitude                 | e: <u>36.87963</u> °N Longitude:                                                                    | <b>107.633221 °W</b> NAD: ☐ 1927 <b>X</b> 1983                                                                    |
|    | Surface Owner: Federal                              | X State Private Tribal Trust or Indi                                                                | an Allotment                                                                                                      |
|    | 2                                                   |                                                                                                     | DAME ALLO DO 14 CL                                                                                                |
|    | X Pit: Subsection F or G of 19.15.1                 | 7.11 NMAC ·                                                                                         | RCVD AUG 23 '12<br>OIL CONS. DIV.                                                                                 |
|    | Temporary: X Drilling Wor                           | kover                                                                                               | DIST. 3                                                                                                           |
|    |                                                     | Cavitation P&A                                                                                      |                                                                                                                   |
| ١  |                                                     | iner type: Thickness 20 mil X LLDPE                                                                 | HDPE PVC Other                                                                                                    |
|    | X String-Reinforced                                 |                                                                                                     |                                                                                                                   |
| ĺ  | Liner Seams: X Welded X F                           | actory Other Volume: 770                                                                            | 0 bbl Dimensions L 120' x W 55' x D 12'                                                                           |
|    | 3                                                   |                                                                                                     |                                                                                                                   |
|    | Closed-loop System: Subsect Type of Operation: P&A  | tion H of 19.15.17.11 NMAC    Drilling a new well     Workover or Drilling (Applies)                | to activities which require prior approval of a permit or                                                         |
|    | Type or operation.                                  | notice of intent)                                                                                   | to accornics which require prior approval of a permit of                                                          |
| ļ  | Drying Pad Above Grou                               | ınd Steel Tanks Haul-off Bins Other                                                                 |                                                                                                                   |
|    | Lined Unlined Line                                  | er type: Thickness mil LLDPE                                                                        | HDPE PVD Other                                                                                                    |
|    | Liner Seams: Welded F                               | actory Other                                                                                        |                                                                                                                   |
| j  | 4                                                   |                                                                                                     |                                                                                                                   |
|    |                                                     | I of 19.15.17.11 NMAC                                                                               |                                                                                                                   |
|    | <del></del>                                         | obl Type of fluid:                                                                                  |                                                                                                                   |
|    | Tank Construction material:                         | TVictile identity that Circle 100 and an                                                            | danieli anno Carra danieli anno Co                                                                                |
| İ  | Secondary containment with leak de                  |                                                                                                     | nomatic overnow snut-on                                                                                           |
|    | Liner Type: Thickness                               | Visible sidewalls only                                                                              |                                                                                                                   |
| į  |                                                     |                                                                                                     |                                                                                                                   |
|    | Alternative Method:                                 |                                                                                                     |                                                                                                                   |