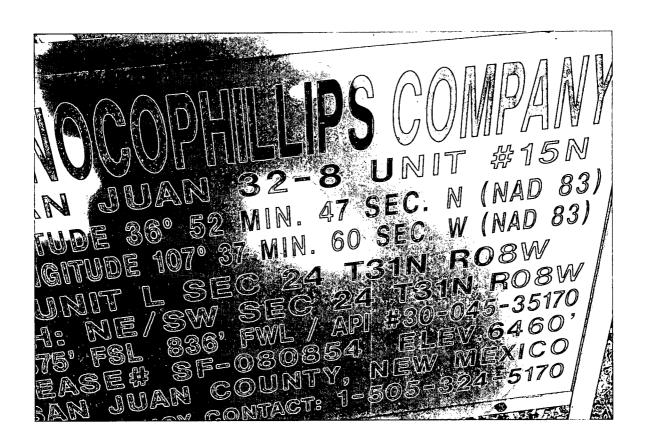

For temporary pits, closed-loop sytems, and below-grade tanks, submit to the appropriate NMOCD District Office.

|    | District III                                        | 1220 South St. Francis Dr.                                                                          |                                                                                                                   |
|----|-----------------------------------------------------|-----------------------------------------------------------------------------------------------------|-------------------------------------------------------------------------------------------------------------------|
|    | 1000 Rio Brazos Rd., Aztec, NM 87410<br>District IV | Santa Fe, NM 87505                                                                                  | For permanent pits and exceptions submit to the Santa Fe<br>Environmental Bureau office and provide a copy to the |
|    | 1220 S. St. Francis Dr., Santa Fe, NM 87505         |                                                                                                     | appropriate NMOCD District Office.                                                                                |
|    | <b>20</b>                                           | Pit, Closed-Loop System, Below-Gra                                                                  |                                                                                                                   |
| 'n | Propo                                               | osed Alternative Method Permit or Clo                                                               | osure Plan Application                                                                                            |
| y  | Type of action:                                     | Permit of a pit, closed-loop system, below-grade                                                    | tank, or proposed alternative method                                                                              |
|    |                                                     | X Closure of a pit, closed-loop system, below-grade                                                 | e tank, or proposed alternative method                                                                            |
|    |                                                     | Modification to an existing permit                                                                  |                                                                                                                   |
|    |                                                     | Closure plan only submitted for an existing perm<br>below-grade tank, or proposed alternative metho |                                                                                                                   |
|    | Instructions: Please submit one a                   | pplication (Form C-144) per individual pit, closed-lo                                               |                                                                                                                   |
|    |                                                     | f this request does not relieve the operator of liability should operations                         |                                                                                                                   |
| _  | environment. Nor does approval reli                 | eve the operator of its responsibility to comply with any other applicable                          | e governmental authority's rules, regulations or ordinances.                                                      |
|    | Operator: ConocoPhillips Compan                     | у                                                                                                   | OGRID#: 217817                                                                                                    |
|    | Address: P.O. Box 4289, Farming                     | ton, NM 87499                                                                                       |                                                                                                                   |
|    | Facility or well name: SAN JUAN 3                   | 32-8 UNIT 15N                                                                                       |                                                                                                                   |
| ١  | API Number: 30                                      | <b>0-045-35170</b> OCD Permit Numl                                                                  | ber:                                                                                                              |
|    | U/L or Qtr/Qtr: L(NW/SW) Section                    | on: 24 Township: 31 Range:                                                                          | 8 County: SAN JUAN                                                                                                |
| ļ  | Center of Proposed Design: Latitude                 | e: <u>36.87963</u> °N Longitude:                                                                    | <b>107.633221 °W</b> NAD: ☐ 1927 <b>X</b> 1983                                                                    |
|    | Surface Owner: Federal                              | X State Private Tribal Trust or Indi                                                                | an Allotment                                                                                                      |
|    | 2                                                   |                                                                                                     | DAME ALLO DO 14 CL                                                                                                |
|    | X Pit: Subsection F or G of 19.15.1                 | 7.11 NMAC ·                                                                                         | RCVD AUG 23 '12<br>OIL CONS. DIV.                                                                                 |
|    | Temporary: X Drilling Wor                           | kover                                                                                               | DIST. 3                                                                                                           |
|    |                                                     | Cavitation P&A                                                                                      |                                                                                                                   |
| ١  |                                                     | iner type: Thickness 20 mil X LLDPE                                                                 | HDPE PVC Other                                                                                                    |
|    | X String-Reinforced                                 |                                                                                                     |                                                                                                                   |
| ĺ  | Liner Seams: X Welded X F                           | actory Other Volume: 770                                                                            | 0 bbl Dimensions L 120' x W 55' x D 12'                                                                           |
|    | 3                                                   |                                                                                                     |                                                                                                                   |
|    | Closed-loop System: Subsect Type of Operation: P&A  | tion H of 19.15.17.11 NMAC    Drilling a new well     Workover or Drilling (Applies)                | to activities which require prior approval of a permit or                                                         |
|    | Type or operation.                                  | notice of intent)                                                                                   | to accornics which require prior approval of a permit of                                                          |
| ļ  | Drying Pad Above Grou                               | ınd Steel Tanks Haul-off Bins Other                                                                 |                                                                                                                   |
|    | Lined Unlined Line                                  | er type: Thickness mil LLDPE                                                                        | HDPE PVD Other                                                                                                    |
|    | Liner Seams: Welded F                               | actory Other                                                                                        |                                                                                                                   |
| j  | 4                                                   |                                                                                                     |                                                                                                                   |
|    |                                                     | I of 19.15.17.11 NMAC                                                                               |                                                                                                                   |
|    | <del></del>                                         | obl Type of fluid:                                                                                  |                                                                                                                   |
|    | Tank Construction material:                         | TVictile identity that Circle 100 and an                                                            | danieli anno Carra danieli anno Co                                                                                |
| İ  | Secondary containment with leak de                  |                                                                                                     | nomatic overnow snut-on                                                                                           |
|    | Liner Type: Thickness                               | Visible sidewalls only                                                                              |                                                                                                                   |
| į  |                                                     |                                                                                                     |                                                                                                                   |
|    | Alternative Method:                                 |                                                                                                     |                                                                                                                   |