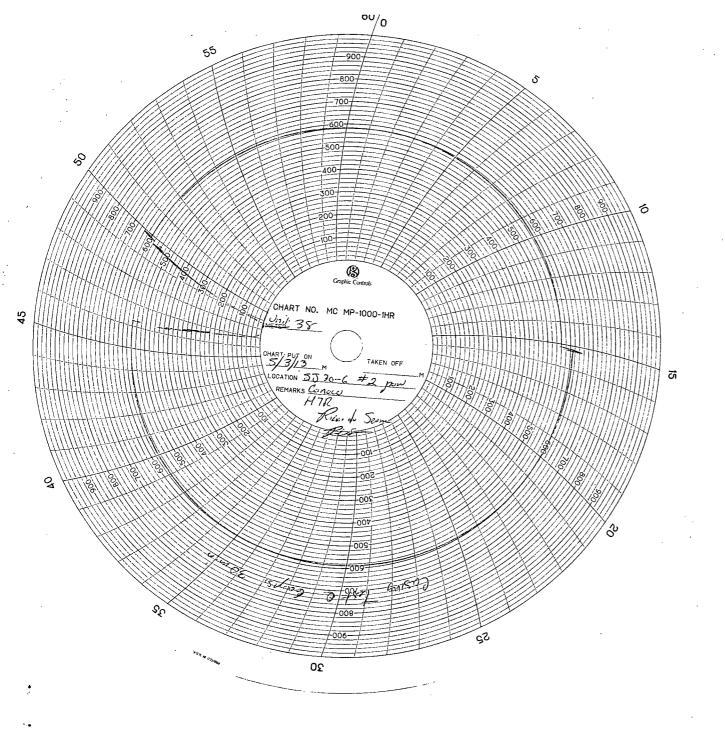

| Submit 3 Copies To Appropriate District Office                                                           | State of New Mexico Energy, Minerals and Natural Resources |                   |               |           | Form C-103<br>Jun 19, 2008             |                 |                      |
|----------------------------------------------------------------------------------------------------------|------------------------------------------------------------|-------------------|---------------|-----------|----------------------------------------|-----------------|----------------------|
| District I<br>1625 N. French Dr., Hobbs, NM 88240<br>District II                                         |                                                            |                   |               |           | WELL API NO.                           |                 |                      |
| 1301 W. Grand Ave., Artesia, NM 88210                                                                    | OIL CONSERVATION DIVISION                                  |                   |               | √  -      | 30-039-25331 5. Indicate Type of Lease |                 |                      |
| District III 1000 Rio Brazos Rd., Aztec, NM 87410                                                        | 1220 South St. Francis Dr.                                 |                   |               |           | STA                                    | LE 🔲            | FEE 🛛                |
| <u>District IV</u><br>1220 S. St. Francis Dr., Santa Fe, NM                                              | Santa Fe, NM 87505                                         |                   |               |           | 6. State Oil                           | & Gas Lease     | e No.                |
| 87505<br>SLINDRY NOT                                                                                     | ICES AND REPORTS ON V                                      | VELLS             |               |           | 7 Leace No                             | me or Unit /    | Agreement Name       |
| (DO NOT USE THIS FORM FOR PROPOSALS TO DRILL OR TO DEEPEN OR PLUG BACK TO A                              |                                                            |                   |               |           | 7. Lease Name or Unit Agreement Name   |                 |                      |
| DIFFERENT RESERVOIR. USE "APPLICATION FOR PERMIT" (FORM C-101) FOR SUCH PROPOSALS.)                      |                                                            |                   |               |           | San Juan 30-6 Unit POW                 |                 |                      |
| . Type of Well: Oil Well Gas Well 🛛 Other                                                                |                                                            |                   |               |           | 8. Well Number 2                       |                 |                      |
| 2. Name of Operator                                                                                      |                                                            |                   |               |           | 9. OGRID Number                        |                 |                      |
| Burlington Resources Oil Gas Company LP  3. Address of Operator                                          |                                                            |                   |               |           | 14538<br>10. Pool name or Wildcat      |                 |                      |
| P.O. Box 4289, Farmington, NM 87499-4289                                                                 |                                                            |                   |               |           | Basin Fruitland Coal                   |                 |                      |
| 4. Well Location                                                                                         |                                                            |                   |               |           |                                        |                 |                      |
| Unit Letter C : 11                                                                                       | 20' feet from the                                          | North             | line and      | 12        | <b>10'</b> feϵ                         | et from the     | West line            |
| Section 33                                                                                               | Township 30 N                                              | F                 | Range 6       | W         | NMPM                                   | Rio Arril       | oa County            |
|                                                                                                          | 11. Elevation (Show wheth                                  | her DR,<br>6322 ' |               | R, etc.)  |                                        |                 |                      |
| 12. Check Appropriate Box to Indicate Nature of Notice, Report or Other Data                             |                                                            |                   |               |           |                                        |                 |                      |
| NOTICE OF INTENTION TO: SUBSEQUENT REPORT OF:                                                            |                                                            |                   |               |           |                                        |                 |                      |
| PERFORM REMEDIAL WORK PLUG AND ABANDON REMEDIAL WORK X ALTERING CASING                                   |                                                            |                   |               |           |                                        |                 |                      |
| TEMPORARILY ABANDON                                                                                      |                                                            |                   |               |           |                                        | . PAND          | ) A 🔲                |
| PULL OR ALTER CASING                                                                                     |                                                            |                   |               |           | JOB                                    |                 |                      |
| DOWNHOLE COMMINGLE                                                                                       |                                                            |                   |               |           |                                        |                 |                      |
| OTHER:                                                                                                   | ]                                                          |                   | OTHER:        | 🛮 МІТ     | TEST                                   |                 |                      |
| 13. Describe proposed or comp                                                                            | oleted operations. (Clearly st                             | ate all p         | ertinent deta | ils, and  | give pertiner                          | nt dates, inclu | uding estimated date |
|                                                                                                          | ork). SEE RULE 1103. For                                   |                   |               |           |                                        |                 |                      |
| 5/2/13 MIRU TST Truck. Perform                                                                           | MIT DT cog to 600#/20min                                   | Tact F            | Tailed Chart  | t attache | A DELTCT                               | Truck Dlan      | s to D&A subject     |
| well will be submitted.                                                                                  | WITT. IT less to ooom/30mm.                                | 1031 - 1          | ancu. Chart   | i anaciic | u, KD 131                              |                 | 3'13'13              |
|                                                                                                          |                                                            |                   |               |           |                                        |                 | NS.DIV.              |
|                                                                                                          |                                                            |                   |               |           |                                        | DIS             | ST. 3                |
| Spud Date:                                                                                               | R                                                          | ig Relea          | ised Date:    |           |                                        |                 |                      |
| I hereby certify that the information above is true and complete to the best of my knowledge and belief. |                                                            |                   |               |           |                                        |                 |                      |
| SIGNATURE TITLE Regulatory Technician DATE _5/9/13                                                       |                                                            |                   |               |           |                                        |                 |                      |
| Denise Journeymail address:_De                                                                           | nise.Journey@COP.com                                       | F                 | PHONE: 32     | 26-9556   |                                        |                 |                      |
| For State Use Only                                                                                       | V ,                                                        | _                 |               |           |                                        | ī               |                      |
| ADDROVED BY                                                                                              |                                                            |                   | eputy Oil     |           |                                        | tor,            | 11112                |
| APPROVED BY Conditions of Approval (if any):                                                             |                                                            | TLE               | D)            | istrict   | #3                                     | DAT             | E <u>5/15/13</u>     |
| Conditions of Approval (It ally).                                                                        | P                                                          | Y                 |               |           |                                        |                 |                      |