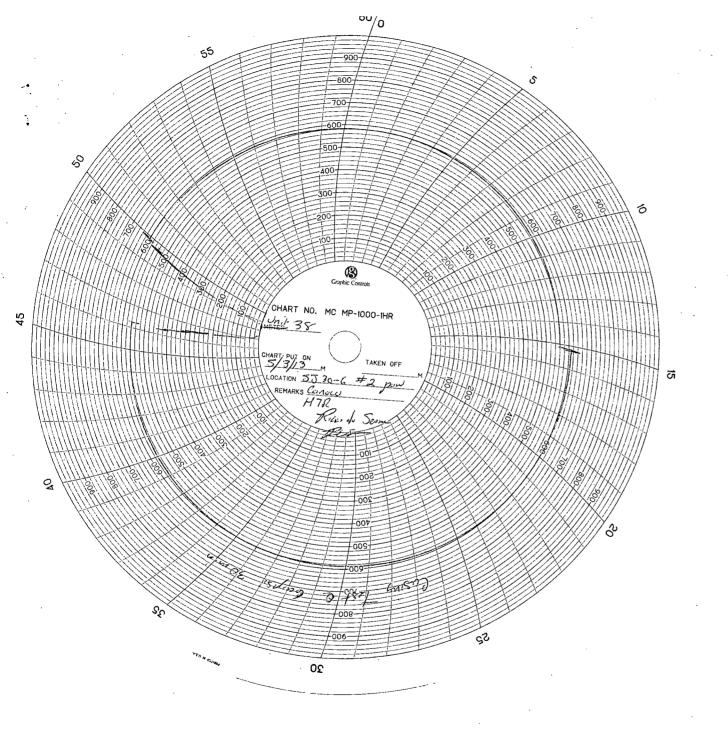

| Submit 3 Copies To Appropriate District Office                                                           | State of New Mexico Energy, Minerals and Natural Resources |                   |               |           | Form C-103<br>Jun 19, 2008             |                 |                      |
|----------------------------------------------------------------------------------------------------------|------------------------------------------------------------|-------------------|---------------|-----------|----------------------------------------|-----------------|----------------------|
| District I<br>1625 N. French Dr., Hobbs, NM 88240<br>District II                                         |                                                            |                   |               |           | WELL API NO.                           |                 |                      |
| 1301 W. Grand Ave., Artesia, NM 88210                                                                    | OIL CONSERVATION DIVISION                                  |                   |               | √  -      | 30-039-25331 5. Indicate Type of Lease |                 |                      |
| District III 1000 Rio Brazos Rd., Aztec, NM 87410                                                        | 1220 South St. Francis Dr.                                 |                   |               |           | STA                                    | LE 🔲            | FEE 🛛                |
| <u>District IV</u><br>1220 S. St. Francis Dr., Santa Fe, NM                                              | Santa Fe, NM 87505                                         |                   |               |           | 6. State Oil                           | & Gas Lease     | e No.                |
| 87505<br>SLINDRY NOT                                                                                     | ICES AND REPORTS ON V                                      | VELLS             |               |           | 7 Leace No                             | me or Unit /    | Agreement Name       |
| (DO NOT USE THIS FORM FOR PROPOSALS TO DRILL OR TO DEEPEN OR PLUG BACK TO A                              |                                                            |                   |               |           | 7. Lease Name or Unit Agreement Name   |                 |                      |
| DIFFERENT RESERVOIR. USE "APPLICATION FOR PERMIT" (FORM C-101) FOR SUCH PROPOSALS.)                      |                                                            |                   |               |           | San Juan 30-6 Unit POW                 |                 |                      |
| . Type of Well: Oil Well Gas Well 🛛 Other                                                                |                                                            |                   |               |           | 8. Well Number 2                       |                 |                      |
| 2. Name of Operator                                                                                      |                                                            |                   |               |           | 9. OGRID Number                        |                 |                      |
| Burlington Resources Oil Gas Company LP  3. Address of Operator                                          |                                                            |                   |               |           | 14538<br>10. Pool name or Wildcat      |                 |                      |
| P.O. Box 4289, Farmington, NM 87499-4289                                                                 |                                                            |                   |               |           | Basin Fruitland Coal                   |                 |                      |
| 4. Well Location                                                                                         |                                                            |                   |               |           |                                        |                 |                      |
| Unit Letter C : 11                                                                                       | 20' feet from the                                          | North             | line and      | 12        | <b>10'</b> feϵ                         | et from the     | West line            |
| Section 33                                                                                               | Township 30 N                                              | F                 | Range 6       | W         | NMPM                                   | Rio Arril       | oa County            |
|                                                                                                          | 11. Elevation (Show wheth                                  | her DR,<br>6322 ' |               | R, etc.)  |                                        |                 |                      |
| 12. Check Appropriate Box to Indicate Nature of Notice, Report or Other Data                             |                                                            |                   |               |           |                                        |                 |                      |
| NOTICE OF INTENTION TO: SUBSEQUENT REPORT OF:                                                            |                                                            |                   |               |           |                                        |                 |                      |
| PERFORM REMEDIAL WORK PLUG AND ABANDON REMEDIAL WORK X ALTERING CASING                                   |                                                            |                   |               |           |                                        |                 |                      |
| TEMPORARILY ABANDON                                                                                      |                                                            |                   |               |           |                                        | . PAND          | ) A 🔲                |
| PULL OR ALTER CASING                                                                                     |                                                            |                   |               |           | JOB                                    |                 |                      |
| DOWNHOLE COMMINGLE                                                                                       |                                                            |                   |               |           |                                        |                 |                      |
| OTHER:                                                                                                   | ]                                                          |                   | OTHER:        | 🛮 МІТ     | TEST                                   |                 |                      |
| 13. Describe proposed or comp                                                                            | oleted operations. (Clearly st                             | ate all p         | ertinent deta | ils, and  | give pertiner                          | nt dates, inclu | uding estimated date |
|                                                                                                          | ork). SEE RULE 1103. For                                   |                   |               |           |                                        |                 |                      |
| 5/2/13 MIRU TST Truck. Perform                                                                           | MIT DT cog to 600#/20min                                   | Tact F            | Tailed Chart  | t attache | A DELTCT                               | Truck Dlan      | s to D&A subject     |
| well will be submitted.                                                                                  | WITT. IT less to ooom/30mm.                                | 1031 - 1          | ancu. Chart   | i anaciic | u, KD 131                              |                 | 3'13'13              |
|                                                                                                          |                                                            |                   |               |           |                                        |                 | NS.DIV.              |
|                                                                                                          |                                                            |                   |               |           |                                        | DIS             | ST. 3                |
| Spud Date:                                                                                               | R                                                          | ig Relea          | ised Date:    |           |                                        |                 |                      |
| I hereby certify that the information above is true and complete to the best of my knowledge and belief. |                                                            |                   |               |           |                                        |                 |                      |
| SIGNATURE TITLE Regulatory Technician DATE _5/9/13                                                       |                                                            |                   |               |           |                                        |                 |                      |
| Denise Journeymail address:_De                                                                           | nise.Journey@COP.com                                       | F                 | PHONE: 32     | 26-9556   |                                        |                 |                      |
| For State Use Only                                                                                       | V ,                                                        | _                 |               |           |                                        | ī               |                      |
| ADDROVED BY                                                                                              |                                                            |                   | eputy Oil     |           |                                        | tor,            | 11112                |
| APPROVED BY Conditions of Approval (if any):                                                             |                                                            | TLE               | D)            | istrict   | #3                                     | DAT             | E <u>5/15/13</u>     |
| Conditions of Approval (It ally).                                                                        | P                                                          | Y                 |               |           |                                        |                 |                      |