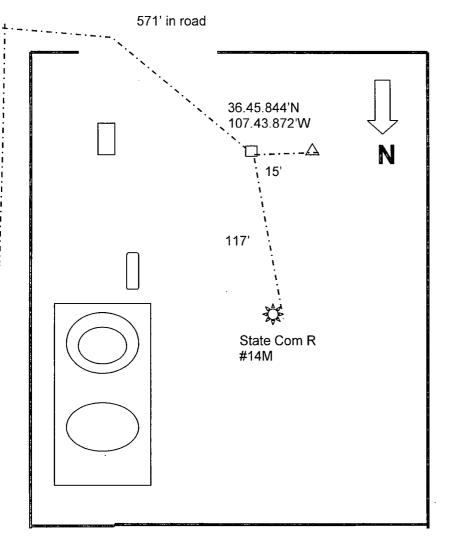

## State Com R #14M

Section 36, T30N, R9W, N.M.P.M., San Juan County, NM

FC State Com #7 Drill ground bed approximately 126' north of #14M wellhead at staked location. Install duel well solar at staked location. Install cable to new ground bed and to #14M wellhead and to the #7 wellhead in road 571', one Enterprise pipeline crossing. At lengths below.

State Com R #14M Cables:

Negative: 688'

Positive: 15'

Total Ditch: 703'

By: Dwayne Horton Date: 05/22/2013