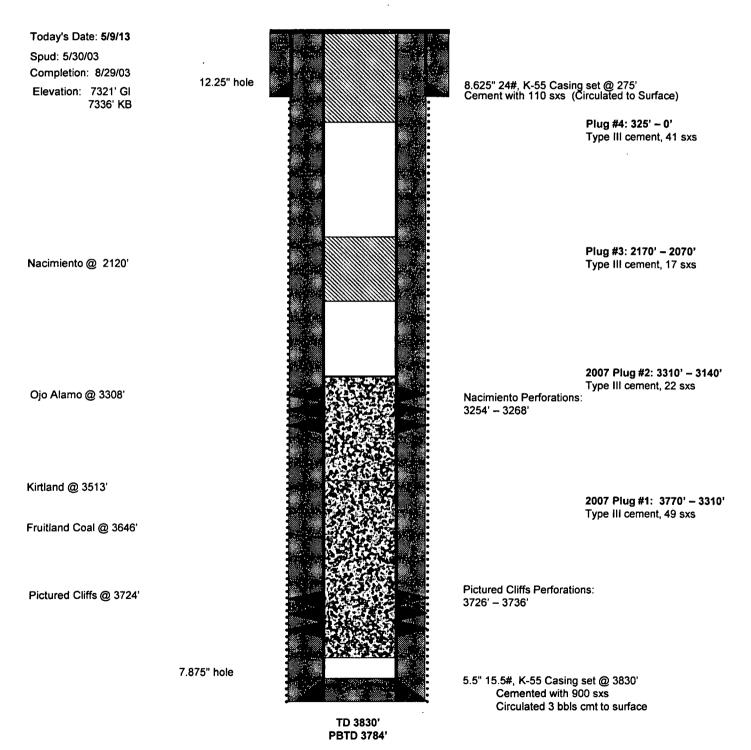

### PLUG AND ABANDONMENT PROCDURE Proposed P&A (Originally PB in 2007)

May 9, 2013

### Jicarilla 29-03-01 #2

East Blanco Pictured Cliffs / Cabresto Canyon; Tertiary 2045' FNL & 860' FEL, SW, Section 1, T29N, R3W Rio Arriba County, New Mexico, API #30-039-26866

- Note: All cement volumes use 100% excess outside pipe and 50' excess inside. The stabilizing wellbore fluid will be 8.3 ppg, sufficient to balance all exposed formation pressures. All cement will be Class B, mixed at 15.6 ppg with a 1.18 cf/sx yield.
  - 1. This project requires a NMOCD C-144 CLEZ Closed-Loop System Permit for the use of an A-Plus steel tank to handle waste fluids circulated from the well and cement wash up.
  - 2. Note: this well will use a base beam. Comply with all NMOCD, BLM, and Operator safety regulations. MOL and RU daylight pulling unit. Conduct safety meeting for all personnel on location. Record casing and bradenhead pressures. NU relief line and blow down well. Kill well with water as necessary and at least pump tubing capacity of water down the tubing. ND wellhead and NU BOP. Function test BOP.
  - 3. Rods:
     Yes\_\_\_\_\_, No\_\_X\_\_, Unknown\_\_\_\_.

     Tubing:
     Yes\_\_\_\_\_, No\_\_X\_\_, Unknown\_\_\_\_, Size \_\_\_\_\_, Length \_\_\_\_\_.

     Packer:
     Yes\_\_\_\_\_, No\_\_X\_\_, Unknown\_\_\_\_, Type \_\_\_\_\_.

Note: Prior to spotting Plug #3, tag Plug #2 (2007). PU tubing workstring and TIH. Tag existing Plug #2 cement at 3140' or as deep as possible. If plug tags lower then contact company engineer. PUH.

- 4. Plug #3 (Nacimiento top, 2170' 2070'): <u>Attempt to pressure test casing; if casing does</u> not pressure test then spot or tag subsequent plugs as appropriate. Mix 17 sxs cement and spot a balanced plug inside the casing to cover the Nacimiento top. PUH.
- 5. Plug #4 (8-5/8" Surface casing shoe, 325' Surface): Attempt to pressure test the bradenhead annulus to 300 PSI; note the volume to load. If the BH annulus holds pressure, then establish circulation out casing valve with water. Mix approximately 41 sxs cement and spot a balanced plug from 325' to surface, circulate good cement out casing valve. TOH and LD tubing. Shut well in and WOC. If the BH annulus does not test, then perforate at the appropriate depth and attempt to circulate cement to surface filling the casing from 325' and the annulus from the squeeze holes to surface. Shut in well and WOC.
- 6. ND BOP and NU wellhead. RD and MOL. Restore location per BLM stipulations.

# Jicarilla 29-03-01 #2 Proposed P&A

East Blanco Pictured Cliffs /Cabresto Canyon; Tertiary

2045' FNL & 860' FEL, NE, Section 1, T-29-N, R-3-W Rio Arriba County, NM / API #30-039-26866