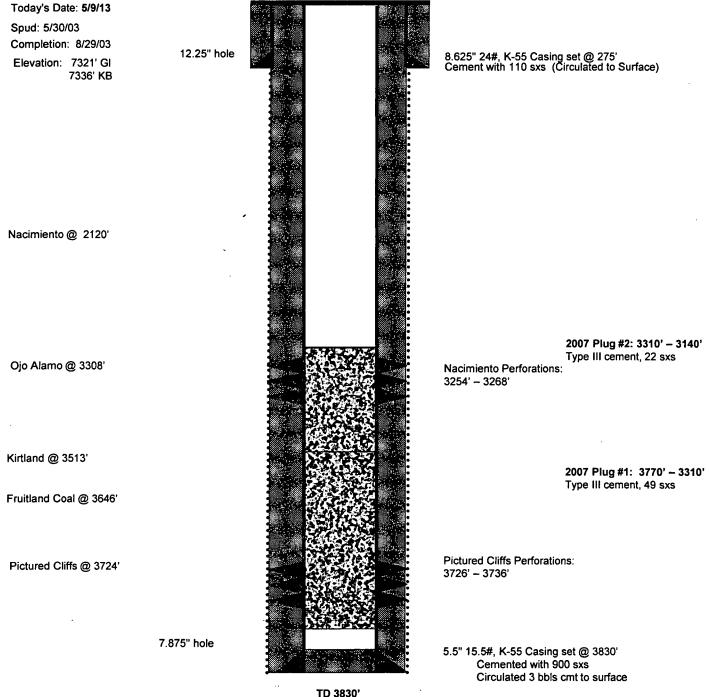

# Jicarilla 29-03-01 #2 Plugback 2007

East Blanco Pictured Cliffs /Cabresto Canyon; Tertiary

2045' FNL & 860' FEL, NE, Section 1, T-29-N, R-3-W Rio Arriba County, NM / API #30-039-26866

TD 3830' PBTD 3784'