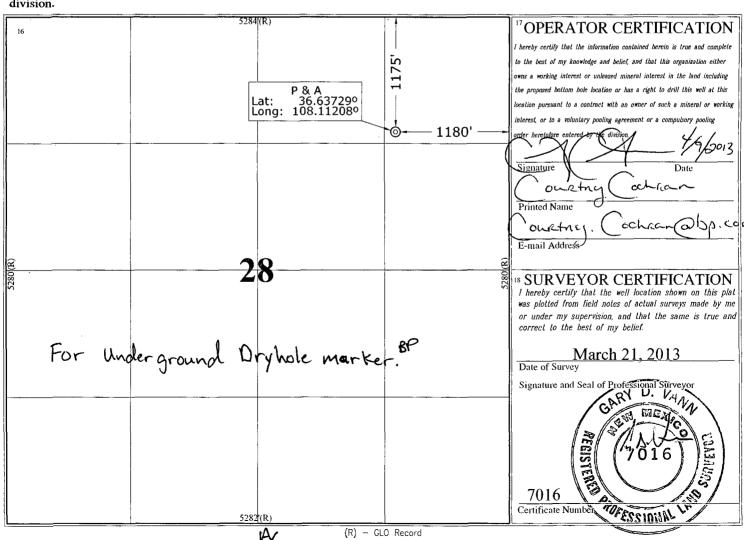

## WELL LOCATION AND ACREAGE DEDICATION PLAT

| 30-045-07     | 207   | <sup>2</sup> Pool Code | Pool Name |
|---------------|-------|------------------------|-----------|
| Property Code |       | Well Number            |           |
|               | GCU   |                        | # 184     |
| 7 OGRID No.   |       | <sup>9</sup> Elevation |           |
|               | BP AM | OMPANY 5663            |           |

#### **Surface Location**

| UL or Lot No. | Section | Township | Range | Lot Idn | Feet from the | North/South line | Feet from the | East/West line | County   |
|---------------|---------|----------|-------|---------|---------------|------------------|---------------|----------------|----------|
| <b>A</b>      | 28      | 28 N     | 12 W  |         | 117560        | NORTH            | 1180          | EAST           | SAN JUAN |

# 11 Bottom Hole Location If Different From Surface

| <sup>7</sup> UL or lot no.                                               | Section | Township | Range | Lot Idn | Feet from the | North/South line | Feet from the | East/West line | County |
|--------------------------------------------------------------------------|---------|----------|-------|---------|---------------|------------------|---------------|----------------|--------|
|                                                                          |         |          |       |         |               |                  |               | RCVD API       | 29'13  |
| 12 Dedicated Acres 13 Joint or Infill 14 Consolidation Code 15 Order No. |         |          |       |         | OIL CONS. D   |                  |               | S. DIV.        |        |
|                                                                          |         |          |       |         |               |                  |               | DIST. 3        |        |

No allowable will be assigned to this completion until all interests have been consolidated or a non-standard unit has been approved by the division.