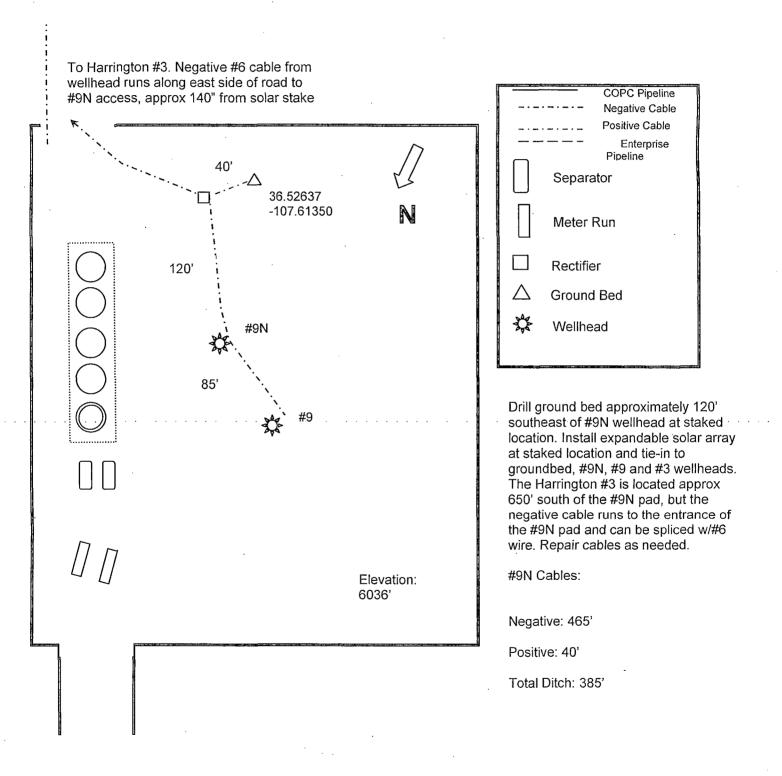

## Harrington #9N

Unit letter J, S31, T27N, R07W, Rio Arriba County, NM

By: Scott Smith Date: 06/06/2013