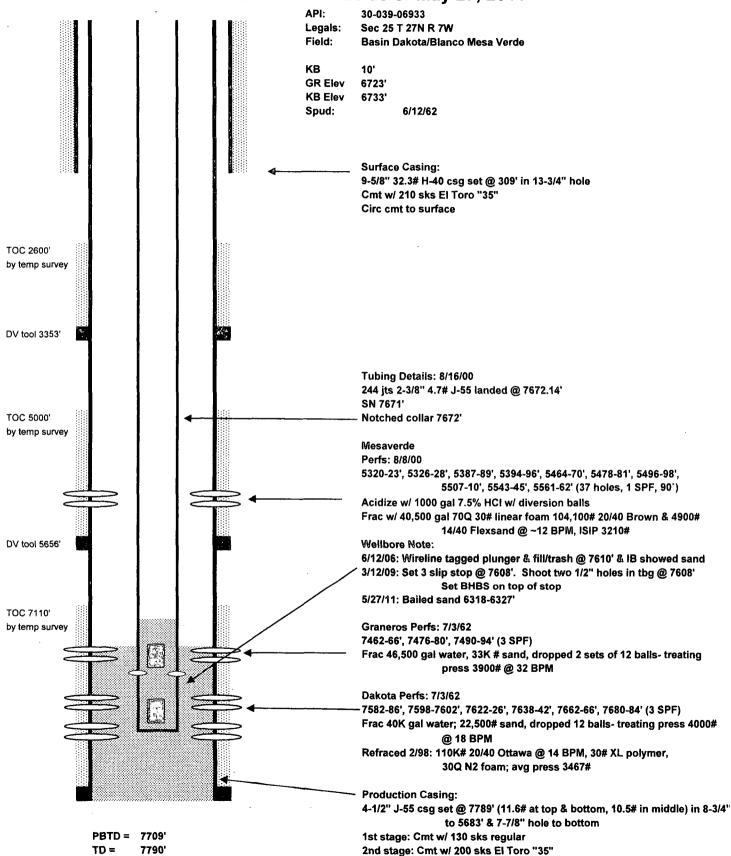

### Rincon 138

## Rio Arriba County, New Mexico Current Well Schematic as of May 27, 2011

Prepared by: Date:

Michael Murray 10/25/2007 Revised by: Date:

Jason Chow 5/27/2011

3rd stage: Cmt w/ 180 sks El Toro "35"