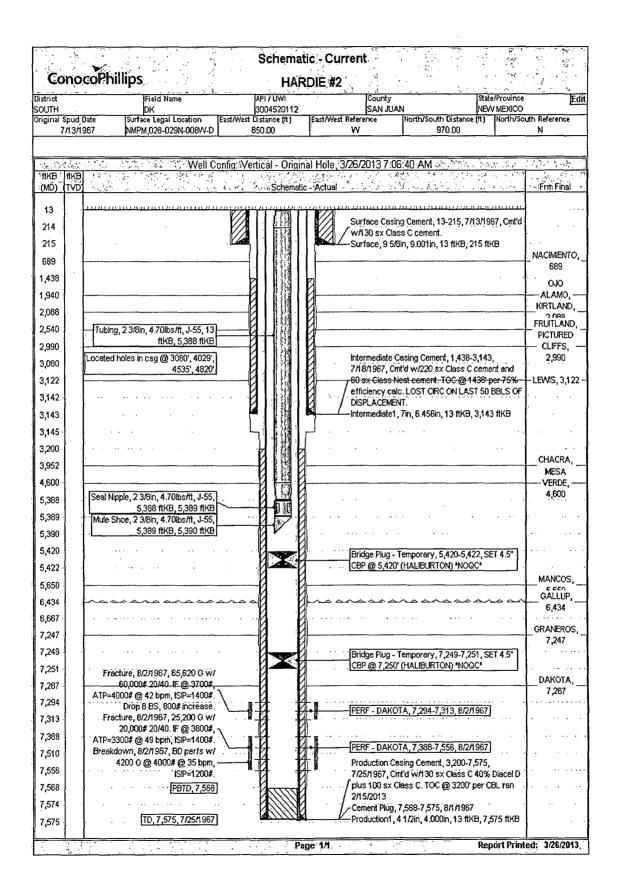

# ConocoPhillips HARDIE 2 Expense - P&A

Lat 36° 42' 4.108" N

Long 107°41' 13.236" W

### **PROCEDURE**

This project requires a NMOCD C-144 CLEZ Closed-Loop System Permit for the use of an A-Plus steel tank to handle waste fluids circulated from the well and cement wash up.

- 1. Hold pre-job safety meeting. Comply with all NMOCD, BLM, and COPC safety and environmental regulations. Test rig anchors prior to moving in rig.
- 2. MIRU work over rig. Check casing, tubing, and bradenhead pressures and record them in Wellview.
- 3. When an existing primary valve (i.e. casing valve) is to be used, the existing piping should be removed and replaced with the appropriate piping for the intended operation.
- 4. RU blow lines from casing valves and begin blowing down casing pressure.
- 6. ND wellhead and NU BOPE. Pressure and function test BOP. PU and remove tubing hanger.
- 7. TOOH with 2-3/8" tubing (per pertinent data sheet).

**Tubing:** Yes **Size:** 2-3/8" **Length:** 5,390'

8. MU bit and bit sub assembly for 4-1/2" casing (4" ID) and drill out composite bridge plug at 5,420'. TOOH.

Round trip watermelon mill to composite bridge plug @ 7,249' or as deep as possible.

8. Plug 1 (Dakota perforations, formation top, and Graneros formation top, 7149-7249', 12 Sacks Class B Cement) TIH with tubing and pressure test casing to 560 psi and tubing to 800 psi (using wireline to test tubing). If casing does not test, tag subsequent plugs as appropriate. Mix 11 sxs of Class B cement and spot a balanced plug on top of the CBP to isolate the Dakota perforations, formation top, and the Graneros formation top. PUH.

# 9. Plug 2 (Gallup formation top, 6364-6484', 12 Sacks Class B Cement)

Mix 12 sxs of Class B cement and spot a balanced plug inside the casing to isolate the Gallup formation top. PUH.

# 10. Plug 3 (Mancos formation top, 5600-5700', 12 Sacks Class B Cement)

Mix 12 sxs of Class B cement and spot a balanced plug inside the casing to isolate the Mancos formation top. PUH.

# 11. Plug 4 (Mesa Verde formation top, 4550-4650', 12 Sacks Class B Cement)

Mix 12 sxs of Class B cement and spot a balanced plug inside the casing to isolate the Mesa Verde formation top. PUH.

# 11. Plug 5 (Chacra formation top, 3902-4002', 12 Sacks Class B Cement)

Mix 12 sxs of Class B cement and spot a balanced plug inside the casing to isolate the Chacra formation top. POOH.

# 12. Plug 6 (Intermediate Shoe, 3093-3193', 30 Sacks Class B Cement)

RU wireline and shoot 3 HSC holes at 3,193'. PU CR for 4-1/2" OD (4" ID) and set at 3,143'. TIH with tubing, sting into CR and establish circulation through the squeeze holes. Mix 30 sxs of Class B cement. Squeeze 19 sxs into the HSC holes and leave 11 sxs inside the casing to isolate the Intermediate shoe. POOH

# 13. Plug 7 (Pictured Cliffs formation top, 2940-3040', 26 Sacks Class B Cement)

RU wireline and shoot 3 HSC holes at 3,040'. PU CR for 4-1/2" OD (4" ID) and set at 2,990'. TIH with tubing, sting into CR and establish circulation through the squeeze holes. Mix 26 sxs of Class B cement. Squeeze 15 sxs into the HSC holes and leave 11 sxs inside the casing to isolate the Pictured Cliffs formation top. POOH

- 14. RU free-point and cut production casing at 2,800'. POOH and LD 4-1/2" casing. If casing does not cut low or won't POOH, call Rig Supervisor and Production Engineer for path forward
- 15. Run watermelon mill for 7" OD (6.456" ID) casing to top of 4-1/2" casing @ 2,800' or as deep as possible.
- 16. Pressure up the 7" casing to 500# and hold during the CBL. Run CBL from 2,800' to surface to confirm top of cement. Contact Rig Supervisor and Production Engineer with new TOC.

# 17. Plug 8 (Liner Top and Fruitland Coal formation top, 2800-2850', 78 Sacks Class B Cement)

Mix 78 sxs of Class B cement and spot a balanced plug inside the casing to isolate the liner top and Fruitland Coal formation top. PUH.

# 18. Plug 9 (Ojo Alamo and Kirtland formation tops, 1890-2138', 58 Sacks Class B Cement)

Mix 58 sxs of Class B cement and spot a balanced plug inside the casing to isolate the Ojo Alamo and Kirtland formation tops. POOH.

# 19. Plug 10 (Nacimiento formation top, 639-789', 55 Sacks Class B Cement)

RU wireline and shoot 3 HSC holes at 739 <sup>641</sup> PU CR for 7" OD (6.456" ID) and set at 689'. TIH with tubing, sting into CR and establish circulation through the squeeze holes. Mix 55 sxs of Class B cement. Squeeze 26 sxs into the HSC holes and leave 29 sxs inside the casing to isolate the Nacimiento. POOH

# 20. Plug 11 (Surface Plug, 0-265', 113 Sacks Class B Cement)

Perforate 3 HSC holes at 265'. Establish good circulation out the bradenhead with water and circulate annulus clean. Mix 113 sxs of Class B cement and pump down the intermediate casing to circulate good cement out the bradenhead. Shut in well and WOC.