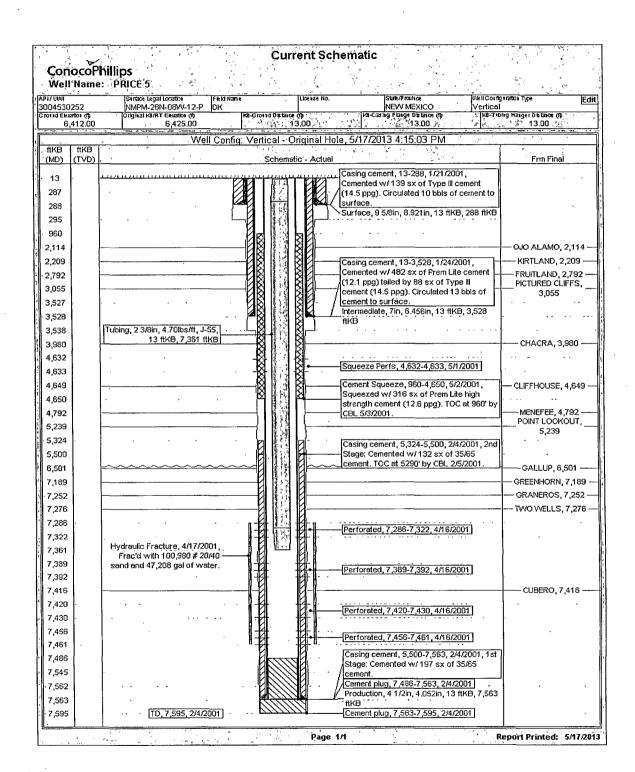

## ConocoPhillips PRICE 5 Expense - TA

Lat 36° 40' 14.303" N

Long 107° 37' 32.088" W

- 7. Round trip gauge ring with wireline for 4-1/2", 10.5#, J-55 casing to top of perforations at 7286'.
- 8. Use wireline to set the CIBP for 4-1/2", 10.5#, J-55 casing. Set CIBP at 7236', 50' above top perforations. TIH with tubing and tag CIBP. Load and circulate casing clean with 2% KCI water.
- 9. Perform MIT (Mechanical Integrity Test) above the CIBP to 600 psig for 30 minutes on a 2 hour chart with 1000# spring. If pressure test fails, test CIBP and notify engineer.

\*NOTE: Notify OCD at least 24 hours before running MIT\*

- 10. If MIT passes, displace 2% KCl water with packer fluid. TOOH and LD tubing.
- 11. ND BOPE, NU Wellhead, and notify engineer, lead, and specialist that the operation is complete. RDMO.