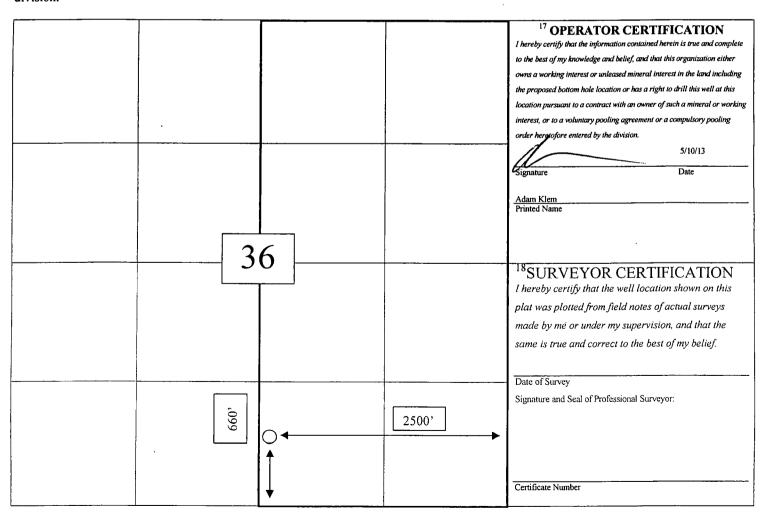

## WELL LOCATION AND ACREAGE DEDICATION PLAT

Santa Fe, NM 87505

| <sup>2</sup> Pool Code | <sup>2</sup> Pool Code <sup>3</sup> Pool Name<br>97232 Basin Mancos |                                 |  |
|------------------------|---------------------------------------------------------------------|---------------------------------|--|
| 97232                  |                                                                     |                                 |  |
|                        | <sup>6</sup> Well Number<br>6C                                      |                                 |  |
| •                      |                                                                     | <sup>9</sup> Elevation<br>7193' |  |
|                        | 97232 <sup>5</sup> Pr  Ji <sup>8</sup> Or                           |                                 |  |

<sup>10</sup> Surface Location

| UL or lot no. | Section | Township | Range | Lot Idn | Feet from the | North/South line | Feet from the | East/West line | County     |
|---------------|---------|----------|-------|---------|---------------|------------------|---------------|----------------|------------|
| 0             | 36      | 27N      | 3W    |         | 660           | South ·          | 2500          | East           | Rio Arriba |

11 Bottom Hole Location If Different From Surface

| UL or lot no.             | Section               | Township    | Range         | Lot Idn            | Feet from the  | North/South line | Feet from the | East/West line<br>RCVD M | County<br>AY 23 '13 |
|---------------------------|-----------------------|-------------|---------------|--------------------|----------------|------------------|---------------|--------------------------|---------------------|
| 12 Dedicated Acres<br>320 | <sup>13</sup> Joint o | r Infill 14 | Consolidation | Code 15 Or<br>R-13 | der No.<br>621 |                  |               |                          | INS. DIV.<br>ST. 3  |