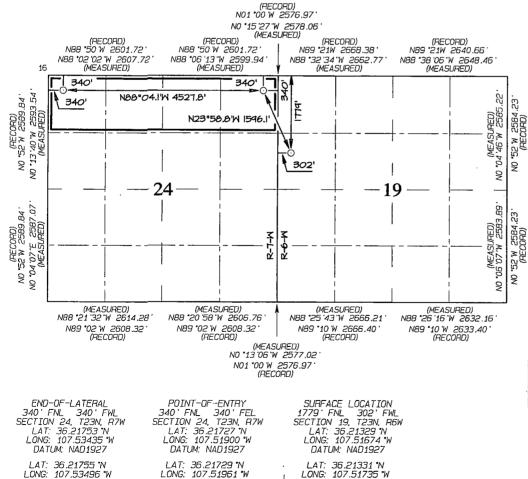

| Feet from the           | East/We     | st line      | County                   |  |  |
| D                                                            | 24      | 23N                        | 7W     | :       | 340                           | NORTH                             | 340                     | WE          | ST           | SANDOVAL                 |  |  |
| <sup>12</sup> Dedicated Acres                                |         | 160.0<br>N/2 - 5           |        | 24      | <sup>13</sup> Joint or Infill | <sup>14</sup> Consolidation Code  | <sup>15</sup> Order No. | <del></del> |              |                          |  |  |

NO ALLOWABLE WILL BE ASSIGNED TO THIS COMPLETION UNTIL ALL INTERESTS HAVE BEEN CONSOLIDATED OR A NON-STANDARD UNIT HAS BEEN APPROVED BY THE DIVISION



DATUM: NAD1983

DATUM: NAD1983

DATUM: NAD1983

OPERATOR CERTIFICATION "UPERATUR CEMITICATION
I hereby certify that the information contained
herein is true and complete to the best of my
knowledge and belief, and that this organization
either owns a working interest or unleased
mineral interest in the land including the
proposed bottom-hole location or has a right
to drill this well at this location pursuant
to a contract with an owner of such a mineral
or working interest, or to a voluntary pooling
agreement or a compulsory pooling order
heretofore entered by the division. Signature Date Printed Name E-mail Address <sup>18</sup> SURVEYOR CERTIFICATION
I hereby certify that the well location
shown on this plat was plotted from field
notes of actual surveys made by me or under
my supervi