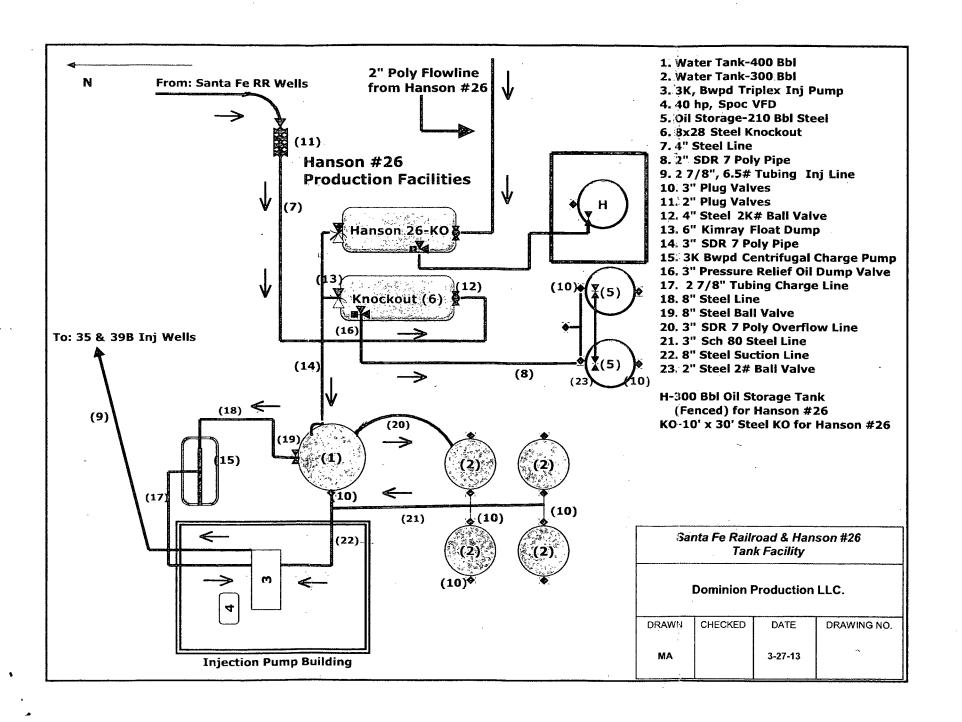

## Hanson #26

#### 1. Description of proposed system:

Tank Battery consists of 1-10 x 30, 2 phase Oil & Water Knockout. 1-300 bbl. Oil Storage tank with 3" lockable plug valve with seal mechanism. Tank draw off is 1' 2".

#### 2. Basis of calculating volumes:

All oil sales will be processed through 3<sup>rd</sup> party purchaser. Oil Storage tanks will be gauged by hand and volumes calculated using API tank straps.

# 3. Mechanical Integrity of system:

Transfer line will be pressure tested per BLM specifications.