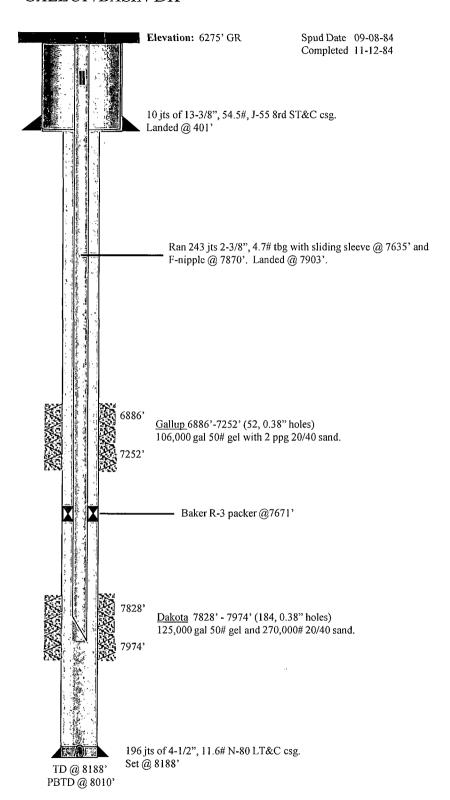

### **WELLBORE STATUS:**

PBTD 8010' TMD

243 JTS, 2-3/8", 4.7#, J-55, EUE, 8RD TUBING LANDED @ 7635' MD SLIDING SLEEVE @ 7635'

BAKER R-3 PACKER @ 7671'

CSG: 196 JTS 4-1/2", 11.6#, N-80. LT&C SET @ 8188'

\*\*\*Ensure fuel used during job & estimate of vented gas is reported in daily reports\*\*\*

## ROSA UNIT #108 GALLUP/BASIN DK

Location: 1850' FNL, 1720' FEL SW/4 NE/4 Section 7G, T31N, R5W Rio Arriba Co., NM

API # 30-039-23506

#### Formation's Top Depth

| Pictured Cliffs | 3119' |
|-----------------|-------|
| Lewis           | 3488' |
| Cliff House     | 5257' |
| Menefee         | 5416' |
| Point Lookout   | 5550' |
| Gallup          | 6240' |
| Dakota          | 7826' |

| HOLE SIZE | CASING  | CEMENT   | CMT TOP |
|-----------|---------|----------|---------|
| 17-1/2"   | 13-3/8" | 438 c.f. | Surface |
| 7-7/8"    | 4-1/2"  | 4301c.f. | 5950'   |