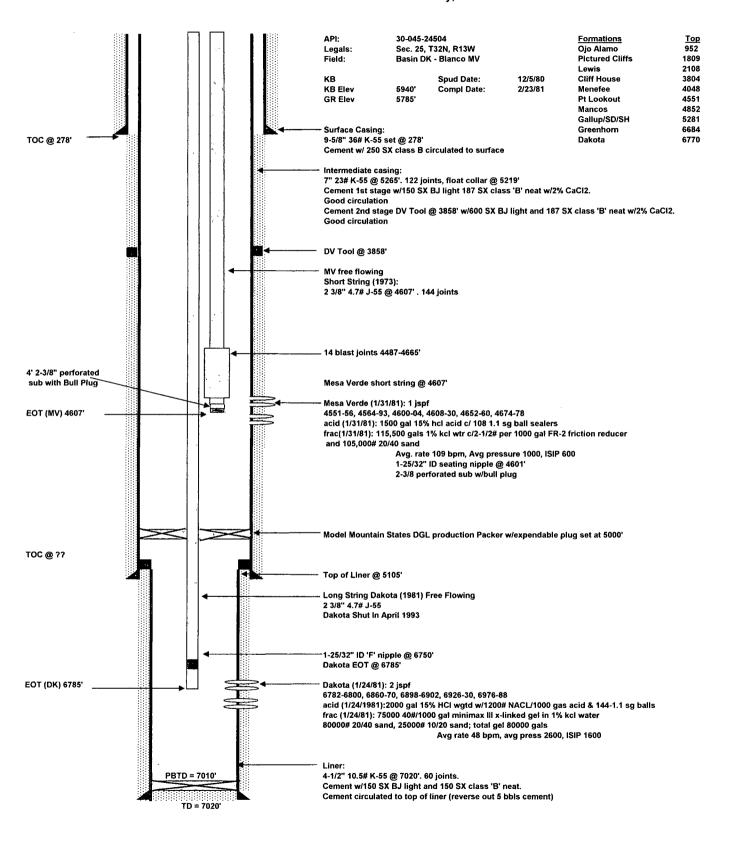

## Montoya 25-1M

## San Juan County, New Mexico

Lease Name: B MONTOYA 25 (1M)

Lease API: 30-045-245040000 Location: N32 W13 25 SE NW NW County, ST: SAN JUAN, NM

Operator: CHEVRON MIDCONTINENT LIMITED PARTNER

Lease Type: Gas Lease Field Hame: BLANCO Reservoir: MESAVERDE Prod Zone: MESAVERDE

Lease Name: B MONTOYA 25 (1M)
Lease API: 30-045-245040000

Location: N32 W13 25 SE NW NW County, ST: SAN JUAN, NM

Operator: CHEVRON MIDCONTINENT LIMITED PARTNER

Lease Type: Gas Lease Field Name: BASIN Reservoir: DAKOTA **Prod Zone: DAKOTA** 