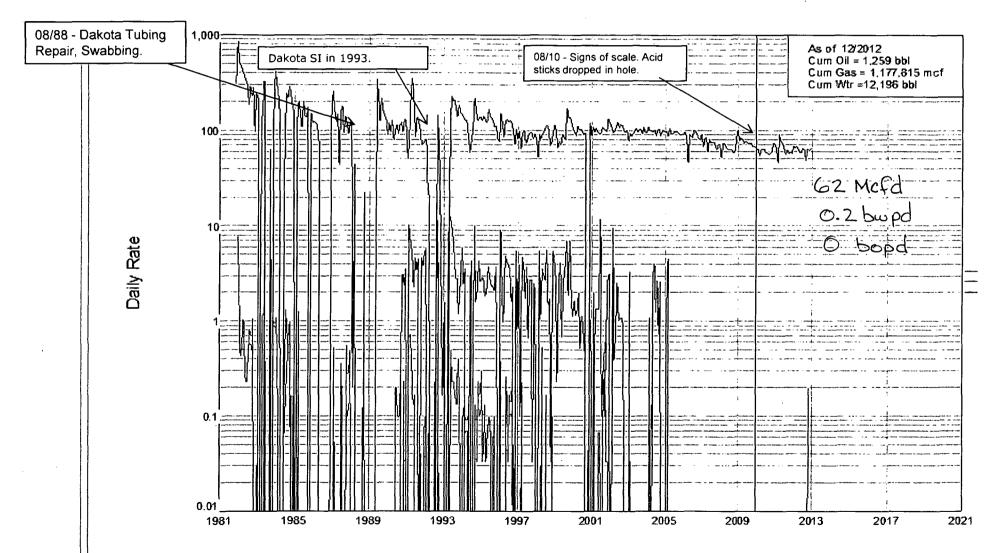

| Sibmit I Capy To Appropriate District                                                                                                                                                                                                               | State of New Mexico                               |                               | Form C-103                             |
|-----------------------------------------------------------------------------------------------------------------------------------------------------------------------------------------------------------------------------------------------------|---------------------------------------------------|-------------------------------|----------------------------------------|
| Office District I = (575) 393-6161  Energy                                                                                                                                                                                                          | Energy, Minerals and Natural Resources            |                               | Revised August 1, 2011                 |
| 1625 N. French Dr., Hobbs, NM 88240                                                                                                                                                                                                                 |                                                   |                               | WELL API NO.                           |
| District II - (575) 748-1283<br>811 S. First St., Artesia, NM 88210 OIL C                                                                                                                                                                           | OIL CONSERVATION DIVISION                         |                               | 30-045-24504 5. Indicate Type of Lease |
| <u>District III</u> – (505) 334-6178                                                                                                                                                                                                                | 1220 South St. Francis Dr.                        |                               | STATE FEE                              |
| 1000 Rio Brazos Rd., Aztec, NM 87410<br>District IV – (505) 476-3460                                                                                                                                                                                | Santa Fe, NM 87505                                |                               | 6. State Oil & Gas Lease No.           |
| 1220 S. St. Francis Dr., Santa Fe, NM<br>87505                                                                                                                                                                                                      |                                                   |                               |                                        |
| SUNDRY NOTICES AND REPORTS ON WELLS                                                                                                                                                                                                                 |                                                   |                               | 7. Lease Name or Unit Agreement Name   |
| (DO NOT USE THIS FORM FOR PROPOSALS TO DRILL OR TO DEEPEN OR PLUG BACK TO A DIFFERENT RESERVOIR. USE "APPLICATION FOR PERMIT" (FORM C-101) FOR SUCH                                                                                                 |                                                   |                               | B Montoya 25                           |
| PROPOSALS.)  1. Type of Well: Oil Well ☐ Gas Well ☒ Other                                                                                                                                                                                           |                                                   |                               | 8. Well Number 1M                      |
| 2. Name of Operator Chevron Midcontinent L.P.                                                                                                                                                                                                       |                                                   |                               | 9. OGRID Number 241333                 |
| 3. Address of Operator                                                                                                                                                                                                                              |                                                   |                               | 10. Pool name or Wildcat               |
| Attn: Regulatory Specialist 332 Road 3100 Aztec NM 87410                                                                                                                                                                                            |                                                   |                               | Blanco Mesaverde (72319)               |
|                                                                                                                                                                                                                                                     |                                                   |                               | Basin Dakota (71599)                   |
| 4. Well Location                                                                                                                                                                                                                                    |                                                   |                               |                                        |
| Unit Letter D: 1115 feet from the North line and 870 feet from the West line                                                                                                                                                                        |                                                   |                               |                                        |
| Section 25 Township 32N Range 13W NMPM County San Juan                                                                                                                                                                                              |                                                   |                               |                                        |
| 11. Elevation (Show whether DR, RKB, RT, GR, etc.) 99999' GL measured depth 7020'                                                                                                                                                                   |                                                   |                               |                                        |
|                                                                                                                                                                                                                                                     |                                                   |                               |                                        |
| 12. Check Appropriate Box to Indicate Nature of Notice, Report or Other Data                                                                                                                                                                        |                                                   |                               |                                        |
| NOTICE OF INTENTION TO: SUBSEQUENT REPORT OF:                                                                                                                                                                                                       |                                                   |                               |                                        |
|                                                                                                                                                                                                                                                     |                                                   |                               |                                        |
|                                                                                                                                                                                                                                                     | CHANGE PLANS ☐ COMMENCE DRILLING OPNS.☐ P AND A ☐ |                               |                                        |
| PULL OR ALTER CASING   MULTIPLE                                                                                                                                                                                                                     |                                                   | CASING/CEMEN                  | TJOB RCVD JUN 19'13                    |
| DOWNHOLE COMMINGLE                                                                                                                                                                                                                                  | 2836                                              |                               | OIL CONS. DIV.                         |
| OTHER:                                                                                                                                                                                                                                              |                                                   | OTHER:                        | DIST. 3                                |
| 13. Describe proposed or completed operations. (Clearly state all pertinent details, and give pertinent dates, including estimated date                                                                                                             |                                                   |                               |                                        |
| of starting any proposed work). SEE RULE 19.15.7.14 NMAC. For Multiple Completions: Attach wellbore diagram of proposed completion or recompletion.                                                                                                 |                                                   |                               |                                        |
| Chevron Midcontinent respectfully requests approval for downhole commingling of the Dakota and Mesaverde zones. These zones                                                                                                                         |                                                   |                               |                                        |
| were dually completed during summer of 1981 under approval of Order # MC-2836. The Dakota had an initial potential of ~195                                                                                                                          |                                                   |                               |                                        |
| mcfd (com 0.07 bcf) and the Mesaverde ~840 mcfd (com 1.18 bcf). The Dakota was shut in early 1993 due to marginal                                                                                                                                   |                                                   |                               |                                        |
| production volumes and the issues associated with maintaining low volumes of gas.                                                                                                                                                                   |                                                   |                               |                                        |
| To recover the remaining reserves of the Dakota, it is recommended to downhole commingle the Dakota with the Mesaverde. A plunger lift will be attempted to maximize the production and remove any accumulated fluids in the wellbore. The downhole |                                                   |                               |                                        |
| commingle will be attempted by perforating the Dakota tubing at 4900', just above the production packer.                                                                                                                                            |                                                   |                               |                                        |
| The proposed downhole commingle will protect all correlative rights and prevent loss of reserves.  DHC 3839 AZ                                                                                                                                      |                                                   |                               |                                        |
|                                                                                                                                                                                                                                                     | 7                                                 | <u> </u>                      | DHC 2021 45                            |
| Spud Date: 12/05/1980                                                                                                                                                                                                                               | Rig Release Da                                    | nte:                          |                                        |
|                                                                                                                                                                                                                                                     |                                                   |                               |                                        |
|                                                                                                                                                                                                                                                     |                                                   |                               |                                        |
| I hereby certify that the information above is true and complete to the best of my knowledge and belief.                                                                                                                                            |                                                   |                               |                                        |
| $\Lambda$ , $\Lambda$ $\Lambda$                                                                                                                                                                                                                     |                                                   |                               |                                        |
| SIGNATURE                                                                                                                                                                                                                                           |                                                   |                               |                                        |
| Type or print nameApril E. Pohl E-mail address:April.Pohl@chevron.com PHONE:505-333-1941                                                                                                                                                            |                                                   |                               |                                        |
| For State Use Only                                                                                                                                                                                                                                  |                                                   |                               |                                        |
|                                                                                                                                                                                                                                                     | Depu                                              | ty Oil & Gas I<br>District #3 | nspector, JUL 1 5 2013                 |
| APPROVED BY: WM /by                                                                                                                                                                                                                                 | TITLE                                             | District #3                   | DATEDATE                               |
| Conditions of Approval (if any):                                                                                                                                                                                                                    | A                                                 |                               |                                        |