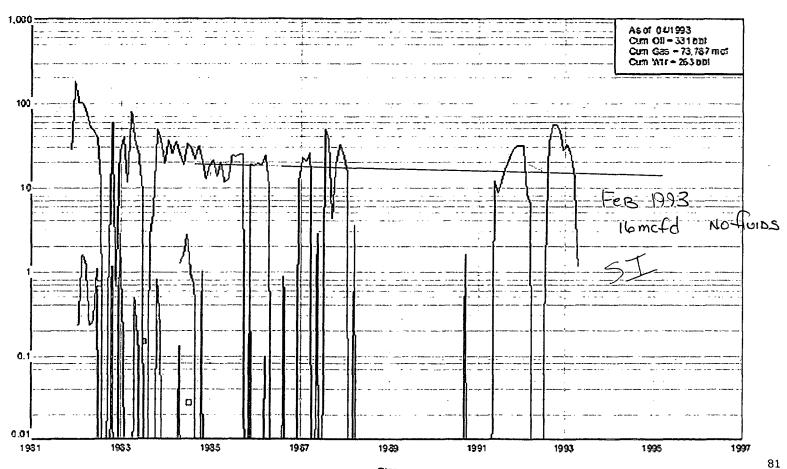

| Sibmit I Capy To Appropriate District                                                                                                                                                                                                               | State of New Mexico                               |                               | Form C-103                             |
|-----------------------------------------------------------------------------------------------------------------------------------------------------------------------------------------------------------------------------------------------------|---------------------------------------------------|-------------------------------|----------------------------------------|
| Office District I = (575) 393-6161  Energy                                                                                                                                                                                                          | Energy, Minerals and Natural Resources            |                               | Revised August 1, 2011                 |
| 1625 N. French Dr., Hobbs, NM 88240                                                                                                                                                                                                                 |                                                   |                               | WELL API NO.                           |
| District II - (575) 748-1283<br>811 S. First St., Artesia, NM 88210 OIL C                                                                                                                                                                           | OIL CONSERVATION DIVISION                         |                               | 30-045-24504 5. Indicate Type of Lease |
| <u>District III</u> – (505) 334-6178                                                                                                                                                                                                                | 1220 South St. Francis Dr.                        |                               | STATE FEE                              |
| 1000 Rio Brazos Rd., Aztec, NM 87410<br>District IV – (505) 476-3460                                                                                                                                                                                | Santa Fe, NM 87505                                |                               | 6. State Oil & Gas Lease No.           |
| 1220 S. St. Francis Dr., Santa Fe, NM<br>87505                                                                                                                                                                                                      |                                                   |                               |                                        |
| SUNDRY NOTICES AND REPORTS ON WELLS                                                                                                                                                                                                                 |                                                   |                               | 7. Lease Name or Unit Agreement Name   |
| (DO NOT USE THIS FORM FOR PROPOSALS TO DRILL OR TO DEEPEN OR PLUG BACK TO A DIFFERENT RESERVOIR. USE "APPLICATION FOR PERMIT" (FORM C-101) FOR SUCH                                                                                                 |                                                   |                               | B Montoya 25                           |
| PROPOSALS.)  1. Type of Well: Oil Well ☐ Gas Well ☒ Other                                                                                                                                                                                           |                                                   |                               | 8. Well Number 1M                      |
| 2. Name of Operator Chevron Midcontinent L.P.                                                                                                                                                                                                       |                                                   |                               | 9. OGRID Number 241333                 |
| 3. Address of Operator                                                                                                                                                                                                                              |                                                   |                               | 10. Pool name or Wildcat               |
| Attn: Regulatory Specialist 332 Road 3100 Aztec NM 87410                                                                                                                                                                                            |                                                   |                               | Blanco Mesaverde (72319)               |
|                                                                                                                                                                                                                                                     |                                                   |                               | Basin Dakota (71599)                   |
| 4. Well Location                                                                                                                                                                                                                                    |                                                   |                               |                                        |
| Unit Letter D: 1115 feet from the North line and 870 feet from the West line                                                                                                                                                                        |                                                   |                               |                                        |
| Section 25 Township 32N Range 13W NMPM County San Juan                                                                                                                                                                                              |                                                   |                               |                                        |
| 11. Elevation (Show whether DR, RKB, RT, GR, etc.) 99999' GL measured depth 7020'                                                                                                                                                                   |                                                   |                               |                                        |
|                                                                                                                                                                                                                                                     |                                                   |                               |                                        |
| 12. Check Appropriate Box to Indicate Nature of Notice, Report or Other Data                                                                                                                                                                        |                                                   |                               |                                        |
| NOTICE OF INTENTION TO: SUBSEQUENT REPORT OF:                                                                                                                                                                                                       |                                                   |                               |                                        |
|                                                                                                                                                                                                                                                     |                                                   |                               |                                        |
|                                                                                                                                                                                                                                                     | CHANGE PLANS ☐ COMMENCE DRILLING OPNS.☐ P AND A ☐ |                               |                                        |
| PULL OR ALTER CASING   MULTIPLE                                                                                                                                                                                                                     |                                                   | CASING/CEMEN                  | TJOB RCVD JUN 19'13                    |
| DOWNHOLE COMMINGLE                                                                                                                                                                                                                                  | 2836                                              |                               | OIL CONS. DIV.                         |
| OTHER:                                                                                                                                                                                                                                              |                                                   | OTHER:                        | DIST. 3                                |
| 13. Describe proposed or completed operations. (Clearly state all pertinent details, and give pertinent dates, including estimated date                                                                                                             |                                                   |                               |                                        |
| of starting any proposed work). SEE RULE 19.15.7.14 NMAC. For Multiple Completions: Attach wellbore diagram of proposed completion or recompletion.                                                                                                 |                                                   |                               |                                        |
| Chevron Midcontinent respectfully requests approval for downhole commingling of the Dakota and Mesaverde zones. These zones                                                                                                                         |                                                   |                               |                                        |
| were dually completed during summer of 1981 under approval of Order # MC-2836. The Dakota had an initial potential of ~195                                                                                                                          |                                                   |                               |                                        |
| mcfd (com 0.07 bcf) and the Mesaverde ~840 mcfd (com 1.18 bcf). The Dakota was shut in early 1993 due to marginal                                                                                                                                   |                                                   |                               |                                        |
| production volumes and the issues associated with maintaining low volumes of gas.                                                                                                                                                                   |                                                   |                               |                                        |
| To recover the remaining reserves of the Dakota, it is recommended to downhole commingle the Dakota with the Mesaverde. A plunger lift will be attempted to maximize the production and remove any accumulated fluids in the wellbore. The downhole |                                                   |                               |                                        |
| commingle will be attempted by perforating the Dakota tubing at 4900', just above the production packer.                                                                                                                                            |                                                   |                               |                                        |
| The proposed downhole commingle will protect all correlative rights and prevent loss of reserves.  DHC 3839 AZ                                                                                                                                      |                                                   |                               |                                        |
|                                                                                                                                                                                                                                                     | 7                                                 | <u> </u>                      | DHC 2021 45                            |
| Spud Date: 12/05/1980                                                                                                                                                                                                                               | Rig Release Da                                    | nte:                          |                                        |
|                                                                                                                                                                                                                                                     |                                                   |                               |                                        |
|                                                                                                                                                                                                                                                     |                                                   |                               |                                        |
| I hereby certify that the information above is true and complete to the best of my knowledge and belief.                                                                                                                                            |                                                   |                               |                                        |
| $\Lambda$ , $\Lambda$ $\Lambda$                                                                                                                                                                                                                     |                                                   |                               |                                        |
| SIGNATURE                                                                                                                                                                                                                                           |                                                   |                               |                                        |
| Type or print nameApril E. Pohl E-mail address:April.Pohl@chevron.com PHONE:505-333-1941                                                                                                                                                            |                                                   |                               |                                        |
| For State Use Only                                                                                                                                                                                                                                  |                                                   |                               |                                        |
|                                                                                                                                                                                                                                                     | Depu                                              | ty Oil & Gas I<br>District #3 | nspector, JUL 1 5 2013                 |
| APPROVED BY: WM /by                                                                                                                                                                                                                                 | TITLE                                             | District #3                   | DATEDATE                               |
| Conditions of Approval (if any):                                                                                                                                                                                                                    | A                                                 |                               |                                        |

Lease Name: B MONTOYA 25 (1M)
Lease API: 30-045-245040000

Location: N32 W13 25 SE NW NW County, ST: SAN JUAN, NM

Operator: CHEVRON MIDCONTINENT LIMITED PARTNER

Lease Type: Gas Lease Field Name: BASIN Reservoir: DAKOTA **Prod Zone: DAKOTA** 