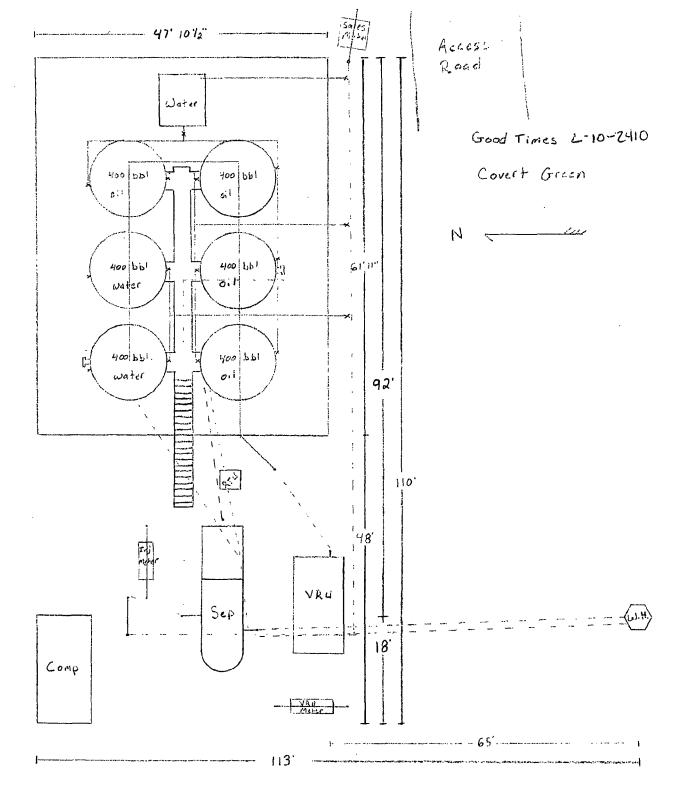

| Do not use this for abandoned well.                                                                                                                                                                                                       | orm for proposals<br>Use Form 3160-3 (A                                                                                   | to drill or to re்enter:á<br>NPD) for such proposa                                                           | <b>h</b> .and Mar<br>uls.             | II N/A3meri                                                                         |                                                                                                            |
|-------------------------------------------------------------------------------------------------------------------------------------------------------------------------------------------------------------------------------------------|---------------------------------------------------------------------------------------------------------------------------|--------------------------------------------------------------------------------------------------------------|---------------------------------------|-------------------------------------------------------------------------------------|------------------------------------------------------------------------------------------------------------|
| SUBMIT                                                                                                                                                                                                                                    | 7. If Unit of CA/Agreement, Name and/or No. N/A                                                                           |                                                                                                              |                                       |                                                                                     |                                                                                                            |
| 1. Type of Well  Oil Well  Gas W                                                                                                                                                                                                          | 8. Well Name and No.<br>Good Times L10-24                                                                                 |                                                                                                              |                                       |                                                                                     |                                                                                                            |
| 2. Name of Operator<br>Encana Oil & Gas (USA) Inc.                                                                                                                                                                                        |                                                                                                                           |                                                                                                              |                                       | 9. API Well No.<br>30-045-35442                                                     |                                                                                                            |
| 3a. Address<br>370 17th Street, Suite 1700 Denver, CO 80202                                                                                                                                                                               |                                                                                                                           | 3b. Phone No. (include area code) 10. Field and Po 970-285-2656 Bisti Lower- Gr                              |                                       |                                                                                     | Exploratory Area                                                                                           |
| 4. Location of Well (Footage, Sec., T.,F<br>SHL:1753' FSL and 199' FWL Section 10, T24N                                                                                                                                                   | $R_{\perp}M_{\perp}$ or Survey Description, R10W BHL: 1753' FSL and 33                                                    | n)<br>930' FWL Section 9, T24N, R10W                                                                         |                                       | 11. County or Parish, State<br>San Juan, NM                                         |                                                                                                            |
| 12. CHEC                                                                                                                                                                                                                                  | K THE APPROPRIATE BO                                                                                                      | OX(ES) TO INDICATE NATUI                                                                                     | RE OF NOTIO                           | CE, REPORT OR OTH                                                                   | ER DATA                                                                                                    |
| TYPE OF SUBMISSION                                                                                                                                                                                                                        |                                                                                                                           | Т                                                                                                            | YPE OF ACT                            | TION                                                                                |                                                                                                            |
| ✓ Notice of Intent                                                                                                                                                                                                                        | Acidize Alter Casing                                                                                                      | Deepen Fracture Treat                                                                                        |                                       | Juction (Start/Resume)<br>Jamation                                                  | Water Shut-Off Well Integrity                                                                              |
| Subsequent Report                                                                                                                                                                                                                         | Casing Repair Change Plans                                                                                                | New Construction Plug and Abandon                                                                            |                                       | omplete<br>nporarily Abandon                                                        | ✓ OtherChange of Facility                                                                                  |
| Final Abandonment Notice                                                                                                                                                                                                                  | Convert to Injection Plug Back Water                                                                                      |                                                                                                              |                                       | er Disposal                                                                         | Layout                                                                                                     |
| 13. Describe Proposed or Completed Op<br>the proposal is to deepen directiona<br>Attach the Bond under which the w<br>following completion of the involv-<br>testing has been completed. Final a<br>determined that the site is ready for | ally or recomplete horizonta<br>ork will be performed or pred<br>of operations. If the operat<br>Abandonment Notices must | Illy, give subsurface locations an<br>rovide the Bond No. on file with<br>tion results in a multiple complet | d measured a BLM/BIA. I ion or recomp | ind true vertical depths of<br>Required subsequent rep<br>pletion in a new interval | of all pertinent markers and zones. ports must be filed within 30 days 1, a Form 3160-4 must be filed once |
| Encana Oil & Gas (USA) Inc. is requ<br>conducted the facility and reclamation                                                                                                                                                             |                                                                                                                           |                                                                                                              |                                       |                                                                                     | n February 1, 2013. Encana                                                                                 |
|                                                                                                                                                                                                                                           |                                                                                                                           |                                                                                                              |                                       | · OIL                                                                               | CONS. DIV DIST. 3                                                                                          |
|                                                                                                                                                                                                                                           |                                                                                                                           |                                                                                                              |                                       |                                                                                     | JUL 0 5 2013                                                                                               |