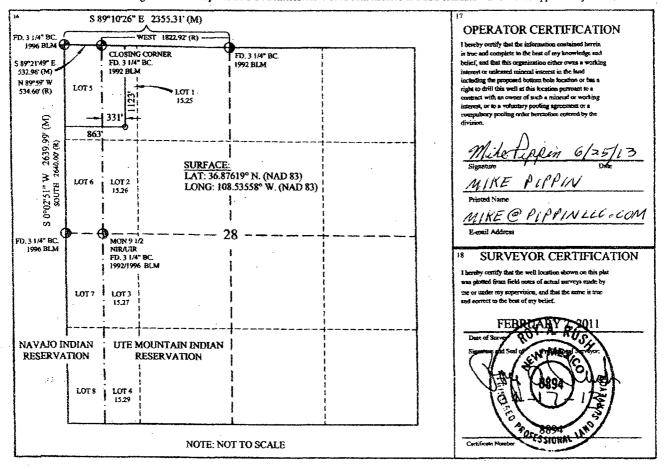

| following 3160-3 APD form.                                                                                                                                                                                                                                                                                                                                                                                                                                                                                                                                 |
|------------------------------------------------------------------------------------------------------------------------------------------------------------------------------------------------------------------------------------------------------------------------------------------------------------------------------------------------------------------------------------------------------------------------------------------------------------------------------------------------------------------------------------------------------------|
| Operator Signature Date: 3-18.13  Well information; Operator BIYA, Well Name and Number Horseshoe Gallup#400                                                                                                                                                                                                                                                                                                                                                                                                                                               |
| API#30045.35484, Section 28, Township 31 (N)S, Range 10 EW                                                                                                                                                                                                                                                                                                                                                                                                                                                                                                 |
| Conditions of Approval:  (See the below checked and handwritten conditions)  / HOID C-104 FOY 5.9 Compliance—Inactive well  Notify Aztec OCD 24hrs prior to casing & cement.                                                                                                                                                                                                                                                                                                                                                                               |
| O Hold C-104 for directional survey & "As Drilled" Plat  Hold C-104 for NSLONSP DHC                                                                                                                                                                                                                                                                                                                                                                                                                                                                        |
| <ul> <li>Spacing rule violation. Operator must follow up with change of status notification on other well<br/>to be shut in or abandoned</li> </ul>                                                                                                                                                                                                                                                                                                                                                                                                        |
| <ul> <li>Regarding the use of a pit, closed loop system or below grade tank, the operator must comply with the following as applicable:         <ul> <li>A pit requires a complete C-144 be submitted and approved prior to the construction or use of the pit, pursuant to 19.15.17.8.A</li> <li>A closed loop system requires notification prior to use, pursuant to 19.15.17.9.A</li> <li>A below grade tank requires a registration be filed prior to the construction or use of the below grade tank, pursuant to 19.15.17.8.C</li> </ul> </li> </ul> |
| Once the well is spud, to prevent ground water contamination through whole or partial conduits from the surface, the operator shall drill without interruption through the fresh water zone or zones and shall immediately set in cement the water protection string                                                                                                                                                                                                                                                                                       |
| Oil base muds are not to be used until fresh water zones are cased and cemented providing isolation from the oil or diesel. This includes synthetic oils                                                                                                                                                                                                                                                                                                                                                                                                   |
| Charle 7-15-2013                                                                                                                                                                                                                                                                                                                                                                                                                                                                                                                                           |
| NMOCD Approved by Signature Date                                                                                                                                                                                                                                                                                                                                                                                                                                                                                                                           |
| 1220 South St. Francis Drive ■ Santa Fe, New Mexico 87505                                                                                                                                                                                                                                                                                                                                                                                                                                                                                                  |