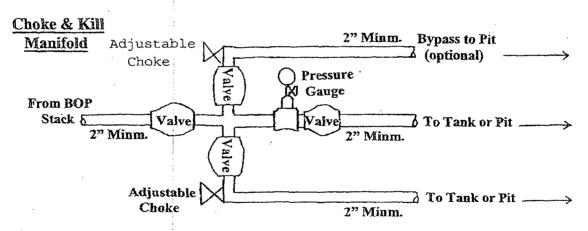

ust be collected.
- 11. Please provide the following information if possible. All tests and operations on any well on subject lands shall be conducted at Operator's sole discretion.

All Wire Line Logs - Fields & Final Print (Electrical, Radioactive, Sonic, Velocity, Cement Bond, Temperature, etc with digitized and log analysis).

Drill Stem Tests - Field and Final Reports.

Core Analysis - Field and Final Reports.

Mud Log - Final Report.

Structure and Isopach Maps.

Location (Surveyors) Plat.

Application to Drill (Drilling Permit).

Daily Drilling Reports, Daily Work Over Reports and Final Drilling Report Summary.

Directional Survey.

Continued on page 3.

### RECEIVED

MAR 2 1 2013

Bureau of Land Management Durango, Colorado

## Well Control Equipment Schematic for 2,000 psi BOP





Working Pressure for all equipment is 2,000 psi or greater

BIYA OPERATORS, INC. HORSESHOE GALLUP #400 & #401