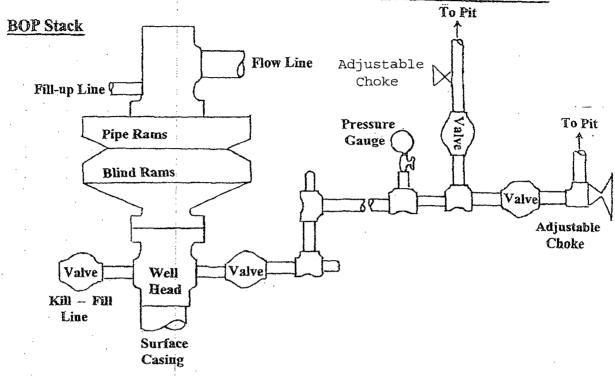

must be collected.
- 11. Please provide the following information if possible. All tests and operations on any well on subject lands shall be conducted at Operator's sole discretion.

All Wire Line Logs - Fields & Final Print (Electrical, Radioactive, Sonic, Velocity, Cement Bond, Temperature, etc with digitized and log analysis).

Drill Stem Tests - Field and Final Reports.

Core Analysis - Field and Final Reports.

Mud Log - Final Report.

Structure and Isopach Maps.

Location (Surveyors) Plat.

Application to Drill (Drilling Permit).

Daily Drilling Reports, Daily Work Over Reports and Final Drilling Report Summary.

Directional Survey.

Continued on page 3.

### RECEIVED

MAR 2 1 2013

Bureau of Land Management Durango, Colorado

## Well Control Equipment Schematic for 2,000 psi BOP





Working Pressure for all equipment is 2,000 psi or greater

BIYA OPERATORS, INC. HORSESHOE GALLUP #400 & #401