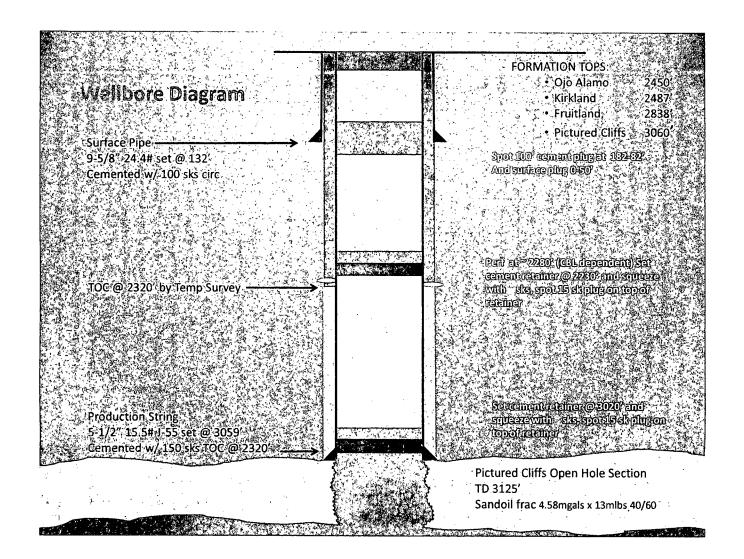

#### CONDITIONS OF APPROVAL

- 1. Plugging operations authorized are subject to the attached "General Requirements for Permanent Abandonment of Wells on Federal and Indian Lease."
- 2. Farmington Office is to be notified at least 24 hours before the plugging operations commence (505) 564-7750.
- 3. The following modifications to your plugging program are to be made:
- a) Place the Fruitland plug from 2730' 2630'.
- b) Place the Kirtland/Ojo Alamo plug from 2537' 2200'.
- c) Place the Nacimiento plug from 1222'- 1122'.
- d) Place the Surface plug from 182' to surface inside and outside the 5 ½" casing.

### **CONDITIONS OF APPROVAL**

- 1. Plugging operations authorized are subject to the attached "General Requirements for Permanent Abandonment of Wells on Federal and Indian Lease."
- 2. Farmington Office is to be notified at least 24 hours before the plugging operations commence (505) 564-7750.
- 3. The following modifications to your plugging program are to be made:
- a) Place the Fruitland plug from 2730' 2630'.
- b) Place the Kirtland/Ojo Alamo plug from 2537' 2200'.
- c) Place the Surface plug from 182'to surface inside and outside the 5 ½" casing.