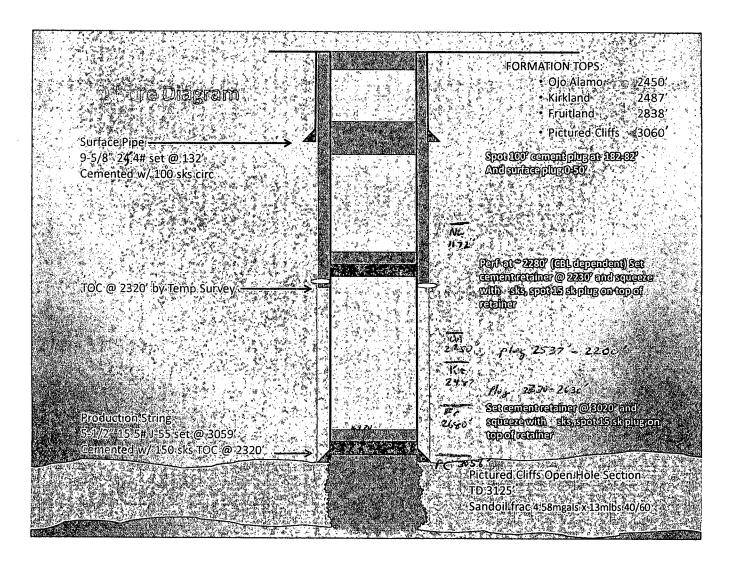

#### CONDITIONS OF APPROVAL

- 1. Plugging operations authorized are subject to the attached "General Requirements for Permanent Abandonment of Wells on Federal and Indian Lease."
- 2. Farmington Office is to be notified at least 24 hours before the plugging operations commence (505) 564-7750.
- 3. The following modifications to your plugging program are to be made:
- a) Place the Fruitland plug from 2730' 2630'.
- b) Place the Kirtland/Ojo Alamo plug from 2537' 2200'.
- c) Place the Nacimiento plug from 1222'- 1122'.
- d) Place the Surface plug from 182' to surface inside and outside the 5 ½" casing.

### **CONDITIONS OF APPROVAL**

- 1. Plugging operations authorized are subject to the attached "General Requirements for Permanent Abandonment of Wells on Federal and Indian Lease."
- 2. Farmington Office is to be notified at least 24 hours before the plugging operations commence (505) 564-7750.
- 3. The following modifications to your plugging program are to be made:
- a) Place the Fruitland plug from 2730' 2630'.
- b) Place the Kirtland/Ojo Alamo plug from 2537' 2200'.
- c) Place the Surface plug from 182'to surface inside and outside the 5 ½" casing.