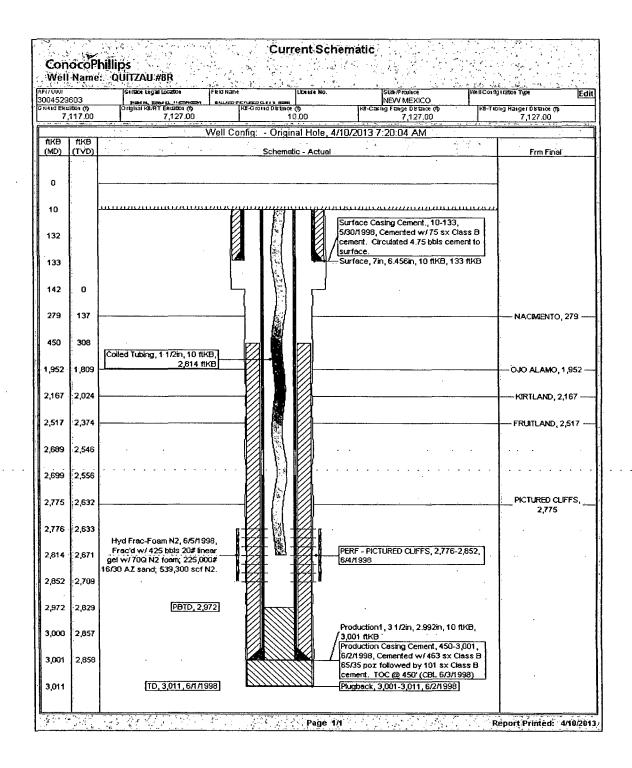

not test, then spot or tag subsequent plugs as appropriate.

Mix 99 sx Class G cement and spot inside the casing to 450' to cover the Pictured Cliffs Perforations and isolate the Pictured Cliffs, Fruitland, Kirtland, and Ojo Alamo Intervals. Rig down and release CT Unit.

## 9. Plug 2 (7" Surface Casing Shoe and Nacimiento Formation Top, 0-450', 127 Sacks Class G Cement)

Perforate 3 squeeze holes at 380'. Establish circulation out bradenhead with water and circulate the BH annulus clean. Mix 127 sx cement and pump down the 3.5" casing to circulate good cement out the bradenhead. Shut in well and WOC.

10. ND BOP and cut off wellhead below surface casing flange. Install P&A marker with cement to comply with regulations. RD, MOL and cut off anchors. Restore location per BLM stipulations.



|         | ConocoPhillips<br>Well Name: QUITZAU                   |                                                                                 | ient Data Sheet wit