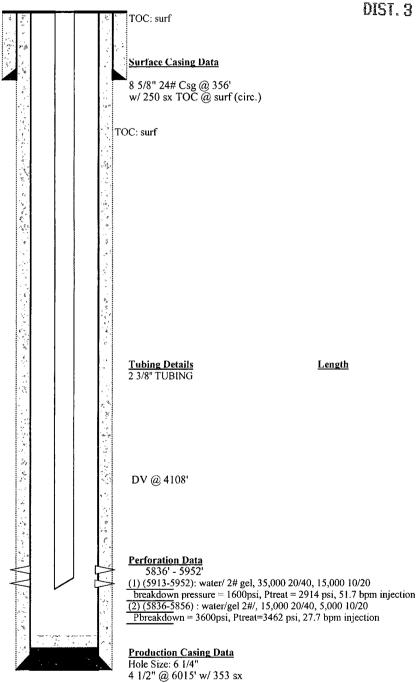

GCU 165-DK

Dakota
API #: 30-045-26222
Sec 29 - T28N - R12W
San Juan County, NM

Well History 5/27/64: Spud date 7/8/64: Completion date Well was Cored (5/1964) Well Servicing (1/13/2005) - Cleanout Fill Well Servicing (9/15/2008) - Cleanout, New Tbg

#### **FORMATION TOPS**

| Pictured Clif | 1300 |
|---------------|------|
| Lewis         | 1450 |
| Mesaverde     | 2205 |
| Gallup        | 4922 |
| Dakota        | 5906 |

X-nipple @ 5935 (1.875" ID) F-nipple @ 5941 (1.78" ID) Tubing Depth 5956'

Ground Eleveation 5599 KB

RCVD JUL 17'13 OIL CONS. DIV.

PBTD: 60671 TD: 6015'