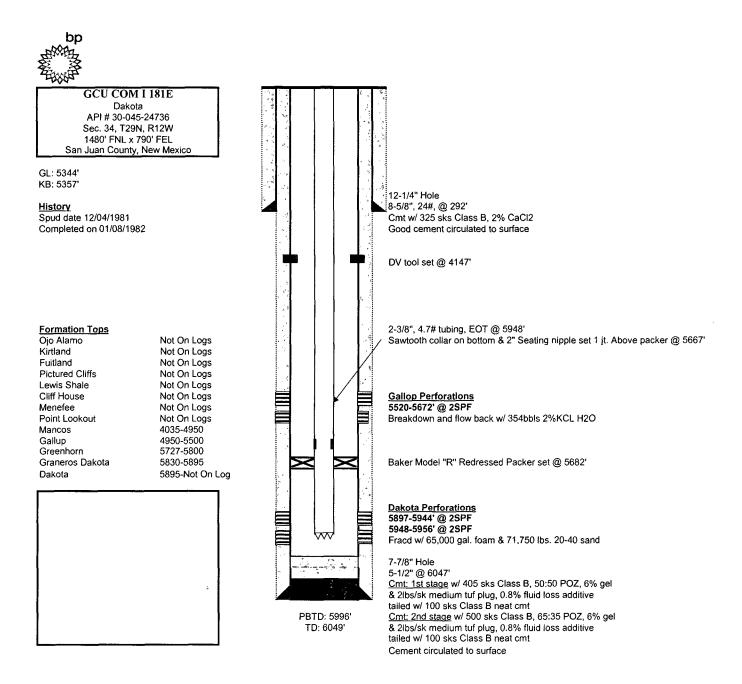

|                                                 |
| Freck                                                                                                                          |                                                 |
| (Position) J                                                                                                                   |                                                 |
| E-mail address                                                                                                                 |                                                 |
|                                                                                                                                |                                                 |