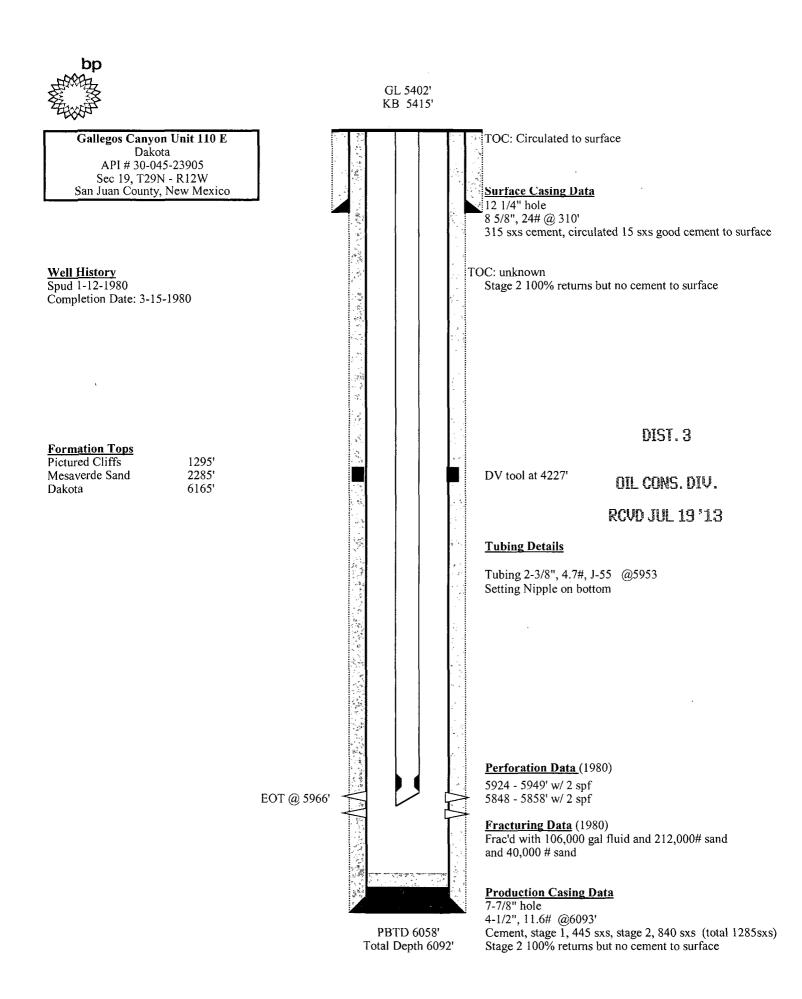

|
| By Ran Applemme Witness Noulla Kueliling                                                                                            |                                                                                                             |
| (Position) Teck Mally light blow at 20-25-30                                                                                        |                                                                                                             |
| E-mail address                                                                                                                      |                                                                                                             |