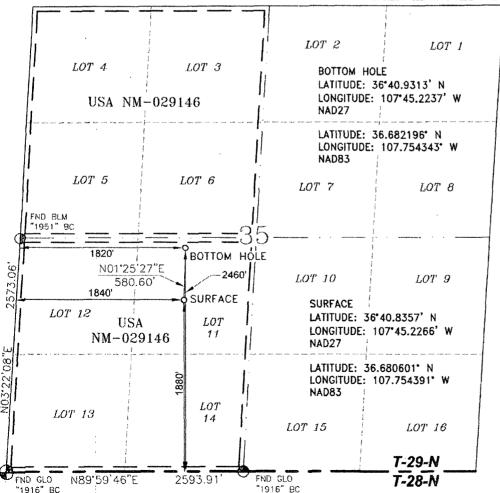

| Operator: Burlington Resources Oil & Gas Company, LP OGRID#: 14538                                                                                                                                                                                                                                                                                                                                                                                                                                                                                                                                                                                                                                                                                                                                                                                                                                                                                                                                                                                                                                                                                                                                                                                                                                                                                                                                                                                                                                                                                                                                                                                                                                                                                                                                                                                                                                                                                                                                                                                                                                                           |
|------------------------------------------------------------------------------------------------------------------------------------------------------------------------------------------------------------------------------------------------------------------------------------------------------------------------------------------------------------------------------------------------------------------------------------------------------------------------------------------------------------------------------------------------------------------------------------------------------------------------------------------------------------------------------------------------------------------------------------------------------------------------------------------------------------------------------------------------------------------------------------------------------------------------------------------------------------------------------------------------------------------------------------------------------------------------------------------------------------------------------------------------------------------------------------------------------------------------------------------------------------------------------------------------------------------------------------------------------------------------------------------------------------------------------------------------------------------------------------------------------------------------------------------------------------------------------------------------------------------------------------------------------------------------------------------------------------------------------------------------------------------------------------------------------------------------------------------------------------------------------------------------------------------------------------------------------------------------------------------------------------------------------------------------------------------------------------------------------------------------------|
| Address: P.O. Box 4289, Farmington, NM 87499                                                                                                                                                                                                                                                                                                                                                                                                                                                                                                                                                                                                                                                                                                                                                                                                                                                                                                                                                                                                                                                                                                                                                                                                                                                                                                                                                                                                                                                                                                                                                                                                                                                                                                                                                                                                                                                                                                                                                                                                                                                                                 |
| Facility or well name: SAN JUAN 20S                                                                                                                                                                                                                                                                                                                                                                                                                                                                                                                                                                                                                                                                                                                                                                                                                                                                                                                                                                                                                                                                                                                                                                                                                                                                                                                                                                                                                                                                                                                                                                                                                                                                                                                                                                                                                                                                                                                                                                                                                                                                                          |
| API Number: 30-045-34982 OCD Permit Number:                                                                                                                                                                                                                                                                                                                                                                                                                                                                                                                                                                                                                                                                                                                                                                                                                                                                                                                                                                                                                                                                                                                                                                                                                                                                                                                                                                                                                                                                                                                                                                                                                                                                                                                                                                                                                                                                                                                                                                                                                                                                                  |
| U/L or Qtr/Qtr: K(NE/SW) Section: 35 Township: 29N Range: 9W County: SAN JUAN                                                                                                                                                                                                                                                                                                                                                                                                                                                                                                                                                                                                                                                                                                                                                                                                                                                                                                                                                                                                                                                                                                                                                                                                                                                                                                                                                                                                                                                                                                                                                                                                                                                                                                                                                                                                                                                                                                                                                                                                                                                |
| Center of Proposed Design:         Latitude:         36.680601         °N         Longitude:         107.754391         °W         NAD:         1927 X 1983                                                                                                                                                                                                                                                                                                                                                                                                                                                                                                                                                                                                                                                                                                                                                                                                                                                                                                                                                                                                                                                                                                                                                                                                                                                                                                                                                                                                                                                                                                                                                                                                                                                                                                                                                                                                                                                                                                                                                                  |
| Surface Owner: X Federal State Private Tribal Trust or Indian Allotment                                                                                                                                                                                                                                                                                                                                                                                                                                                                                                                                                                                                                                                                                                                                                                                                                                                                                                                                                                                                                                                                                                                                                                                                                                                                                                                                                                                                                                                                                                                                                                                                                                                                                                                                                                                                                                                                                                                                                                                                                                                      |
| X   Pit: Subsection F or G of 19.15.17.11 NMAC     Temporary:   X   Drilling                                                                                                                                                                                                                                                                                                                                                                                                                                                                                                                                                                                                                                                                                                                                                                                                                                                                                                                                                                                                                                                                                                                                                                                                                                                                                                                                                                                                                                                                                                                                                                                                                                                                                                                                                                                                                                                                                                                                                                                                                                                 |
| Closed-loop System: Subsection H of 19.15.17.11 NMAC   Type of Operation: P&A Drilling a new well Workover or Drilling (Applies to activities which require prior approval of a permit or notice of intent)   Drying Pad Above Ground Steel Tanks Haul-off Bins Other   Lined Unlined Liner type: Thickness mil LLDPE HDPE PVD Other   Company of the P |
| Below-grade tank: Subsection I of 19.15.17.11 NMAC  Volume: bbl Type of fluid:  Tank Construction material:  Secondary containment with leak detection Visible sidewalls, liner, 6-inch lift and automatic overflow shut-off  Visible sidewalls and liner Visible sidewalls only Other  Liner Type: Thickness mil HDPE PVC Other                                                                                                                                                                                                                                                                                                                                                                                                                                                                                                                                                                                                                                                                                                                                                                                                                                                                                                                                                                                                                                                                                                                                                                                                                                                                                                                                                                                                                                                                                                                                                                                                                                                                                                                                                                                             |
| Alternative Method:  Submittal of an exception request is required. Exceptions must be submitted to the Santa Fe Environmental Bureau office for consideration of approval.                                                                                                                                                                                                                                                                                                                                                                                                                                                                                                                                                                                                                                                                                                                                                                                                                                                                                                                                                                                                                                                                                                                                                                                                                                                                                                                                                                                                                                                                                                                                                                                                                                                                                                                                                                                                                                                                                                                                                  |