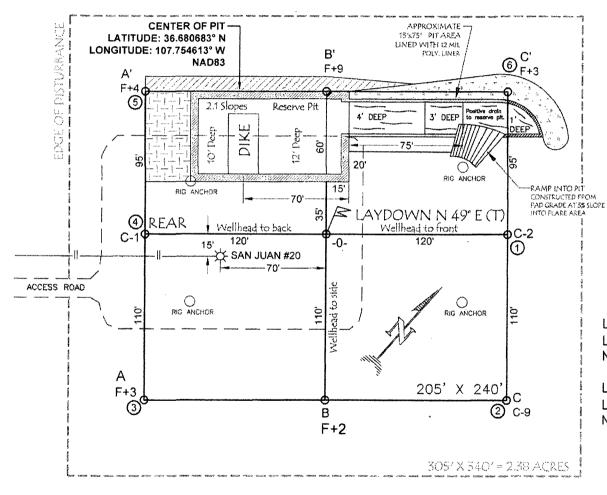

| Operator: Burlington Resources Oil & Gas Company, LP OGRID#: 14538                                                                                                                                                                                                                                                                                                                                                                                                                                                                                                                                                                                                                                                                                                                                                                                                                                                                                                                                                                                                                                                                                                                                                                                                                                                                                                                                                                                                                                                                                                                                                                                                                                                                                                                                                                                                                                                                                                                                                                                                                                                           |
|------------------------------------------------------------------------------------------------------------------------------------------------------------------------------------------------------------------------------------------------------------------------------------------------------------------------------------------------------------------------------------------------------------------------------------------------------------------------------------------------------------------------------------------------------------------------------------------------------------------------------------------------------------------------------------------------------------------------------------------------------------------------------------------------------------------------------------------------------------------------------------------------------------------------------------------------------------------------------------------------------------------------------------------------------------------------------------------------------------------------------------------------------------------------------------------------------------------------------------------------------------------------------------------------------------------------------------------------------------------------------------------------------------------------------------------------------------------------------------------------------------------------------------------------------------------------------------------------------------------------------------------------------------------------------------------------------------------------------------------------------------------------------------------------------------------------------------------------------------------------------------------------------------------------------------------------------------------------------------------------------------------------------------------------------------------------------------------------------------------------------|
| Address: P.O. Box 4289, Farmington, NM 87499                                                                                                                                                                                                                                                                                                                                                                                                                                                                                                                                                                                                                                                                                                                                                                                                                                                                                                                                                                                                                                                                                                                                                                                                                                                                                                                                                                                                                                                                                                                                                                                                                                                                                                                                                                                                                                                                                                                                                                                                                                                                                 |
| Facility or well name: SAN JUAN 20S                                                                                                                                                                                                                                                                                                                                                                                                                                                                                                                                                                                                                                                                                                                                                                                                                                                                                                                                                                                                                                                                                                                                                                                                                                                                                                                                                                                                                                                                                                                                                                                                                                                                                                                                                                                                                                                                                                                                                                                                                                                                                          |
| API Number: 30-045-34982 OCD Permit Number:                                                                                                                                                                                                                                                                                                                                                                                                                                                                                                                                                                                                                                                                                                                                                                                                                                                                                                                                                                                                                                                                                                                                                                                                                                                                                                                                                                                                                                                                                                                                                                                                                                                                                                                                                                                                                                                                                                                                                                                                                                                                                  |
| U/L or Qtr/Qtr: K(NE/SW) Section: 35 Township: 29N Range: 9W County: SAN JUAN                                                                                                                                                                                                                                                                                                                                                                                                                                                                                                                                                                                                                                                                                                                                                                                                                                                                                                                                                                                                                                                                                                                                                                                                                                                                                                                                                                                                                                                                                                                                                                                                                                                                                                                                                                                                                                                                                                                                                                                                                                                |
| Center of Proposed Design:         Latitude:         36.680601         °N         Longitude:         107.754391         °W         NAD:         1927 X 1983                                                                                                                                                                                                                                                                                                                                                                                                                                                                                                                                                                                                                                                                                                                                                                                                                                                                                                                                                                                                                                                                                                                                                                                                                                                                                                                                                                                                                                                                                                                                                                                                                                                                                                                                                                                                                                                                                                                                                                  |
| Surface Owner: X Federal State Private Tribal Trust or Indian Allotment                                                                                                                                                                                                                                                                                                                                                                                                                                                                                                                                                                                                                                                                                                                                                                                                                                                                                                                                                                                                                                                                                                                                                                                                                                                                                                                                                                                                                                                                                                                                                                                                                                                                                                                                                                                                                                                                                                                                                                                                                                                      |
| X   Pit: Subsection F or G of 19.15.17.11 NMAC     Temporary:   X   Drilling                                                                                                                                                                                                                                                                                                                                                                                                                                                                                                                                                                                                                                                                                                                                                                                                                                                                                                                                                                                                                                                                                                                                                                                                                                                                                                                                                                                                                                                                                                                                                                                                                                                                                                                                                                                                                                                                                                                                                                                                                                                 |
| Closed-loop System: Subsection H of 19.15.17.11 NMAC   Type of Operation: P&A Drilling a new well Workover or Drilling (Applies to activities which require prior approval of a permit or notice of intent)   Drying Pad Above Ground Steel Tanks Haul-off Bins Other   Lined Unlined Liner type: Thickness mil LLDPE HDPE PVD Other   Company of the P |
| Below-grade tank: Subsection I of 19.15.17.11 NMAC  Volume: bbl Type of fluid:  Tank Construction material:  Secondary containment with leak detection Visible sidewalls, liner, 6-inch lift and automatic overflow shut-off  Visible sidewalls and liner Visible sidewalls only Other  Liner Type: Thickness mil HDPE PVC Other                                                                                                                                                                                                                                                                                                                                                                                                                                                                                                                                                                                                                                                                                                                                                                                                                                                                                                                                                                                                                                                                                                                                                                                                                                                                                                                                                                                                                                                                                                                                                                                                                                                                                                                                                                                             |
| Alternative Method:  Submittal of an exception request is required. Exceptions must be submitted to the Santa Fe Environmental Bureau office for consideration of approval.                                                                                                                                                                                                                                                                                                                                                                                                                                                                                                                                                                                                                                                                                                                                                                                                                                                                                                                                                                                                                                                                                                                                                                                                                                                                                                                                                                                                                                                                                                                                                                                                                                                                                                                                                                                                                                                                                                                                                  |