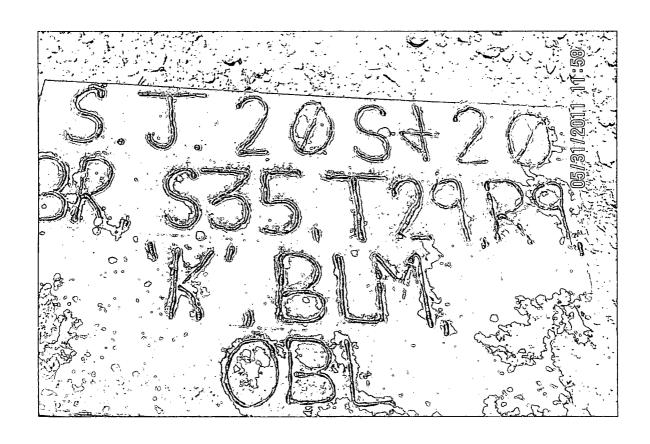

| Operator: Burlington Resources Oil & Gas Company, LP OGRID#: 14538                                                                                                                                                                                                                                                                                                                                                                                                                                                                                                                                                                                                                                                                                                                                                                                                                                                                                                                                                                                                                                                                                                                                                                                                                                                                                                                                                                                                                                                                                                                                                                                                                                                                                                                                                                                                                                                                                                                                                                                                                                                           |
|------------------------------------------------------------------------------------------------------------------------------------------------------------------------------------------------------------------------------------------------------------------------------------------------------------------------------------------------------------------------------------------------------------------------------------------------------------------------------------------------------------------------------------------------------------------------------------------------------------------------------------------------------------------------------------------------------------------------------------------------------------------------------------------------------------------------------------------------------------------------------------------------------------------------------------------------------------------------------------------------------------------------------------------------------------------------------------------------------------------------------------------------------------------------------------------------------------------------------------------------------------------------------------------------------------------------------------------------------------------------------------------------------------------------------------------------------------------------------------------------------------------------------------------------------------------------------------------------------------------------------------------------------------------------------------------------------------------------------------------------------------------------------------------------------------------------------------------------------------------------------------------------------------------------------------------------------------------------------------------------------------------------------------------------------------------------------------------------------------------------------|
| Address: P.O. Box 4289, Farmington, NM 87499                                                                                                                                                                                                                                                                                                                                                                                                                                                                                                                                                                                                                                                                                                                                                                                                                                                                                                                                                                                                                                                                                                                                                                                                                                                                                                                                                                                                                                                                                                                                                                                                                                                                                                                                                                                                                                                                                                                                                                                                                                                                                 |
| Facility or well name: SAN JUAN 20S                                                                                                                                                                                                                                                                                                                                                                                                                                                                                                                                                                                                                                                                                                                                                                                                                                                                                                                                                                                                                                                                                                                                                                                                                                                                                                                                                                                                                                                                                                                                                                                                                                                                                                                                                                                                                                                                                                                                                                                                                                                                                          |
| API Number: 30-045-34982 OCD Permit Number:                                                                                                                                                                                                                                                                                                                                                                                                                                                                                                                                                                                                                                                                                                                                                                                                                                                                                                                                                                                                                                                                                                                                                                                                                                                                                                                                                                                                                                                                                                                                                                                                                                                                                                                                                                                                                                                                                                                                                                                                                                                                                  |
| U/L or Qtr/Qtr: K(NE/SW) Section: 35 Township: 29N Range: 9W County: SAN JUAN                                                                                                                                                                                                                                                                                                                                                                                                                                                                                                                                                                                                                                                                                                                                                                                                                                                                                                                                                                                                                                                                                                                                                                                                                                                                                                                                                                                                                                                                                                                                                                                                                                                                                                                                                                                                                                                                                                                                                                                                                                                |
| Center of Proposed Design:         Latitude:         36.680601         °N         Longitude:         107.754391         °W         NAD:         1927 X 1983                                                                                                                                                                                                                                                                                                                                                                                                                                                                                                                                                                                                                                                                                                                                                                                                                                                                                                                                                                                                                                                                                                                                                                                                                                                                                                                                                                                                                                                                                                                                                                                                                                                                                                                                                                                                                                                                                                                                                                  |
| Surface Owner: X Federal State Private Tribal Trust or Indian Allotment                                                                                                                                                                                                                                                                                                                                                                                                                                                                                                                                                                                                                                                                                                                                                                                                                                                                                                                                                                                                                                                                                                                                                                                                                                                                                                                                                                                                                                                                                                                                                                                                                                                                                                                                                                                                                                                                                                                                                                                                                                                      |
| X   Pit: Subsection F or G of 19.15.17.11 NMAC     Temporary:   X   Drilling                                                                                                                                                                                                                                                                                                                                                                                                                                                                                                                                                                                                                                                                                                                                                                                                                                                                                                                                                                                                                                                                                                                                                                                                                                                                                                                                                                                                                                                                                                                                                                                                                                                                                                                                                                                                                                                                                                                                                                                                                                                 |
| Closed-loop System: Subsection H of 19.15.17.11 NMAC   Type of Operation: P&A Drilling a new well Workover or Drilling (Applies to activities which require prior approval of a permit or notice of intent)   Drying Pad Above Ground Steel Tanks Haul-off Bins Other   Lined Unlined Liner type: Thickness mil LLDPE HDPE PVD Other   Company of the P |
| Below-grade tank: Subsection I of 19.15.17.11 NMAC  Volume: bbl Type of fluid:  Tank Construction material:  Secondary containment with leak detection Visible sidewalls, liner, 6-inch lift and automatic overflow shut-off  Visible sidewalls and liner Visible sidewalls only Other  Liner Type: Thickness mil HDPE PVC Other                                                                                                                                                                                                                                                                                                                                                                                                                                                                                                                                                                                                                                                                                                                                                                                                                                                                                                                                                                                                                                                                                                                                                                                                                                                                                                                                                                                                                                                                                                                                                                                                                                                                                                                                                                                             |
| Alternative Method:  Submittal of an exception request is required. Exceptions must be submitted to the Santa Fe Environmental Bureau office for consideration of approval.                                                                                                                                                                                                                                                                                                                                                                                                                                                                                                                                                                                                                                                                                                                                                                                                                                                                                                                                                                                                                                                                                                                                                                                                                                                                                                                                                                                                                                                                                                                                                                                                                                                                                                                                                                                                                                                                                                                                                  |