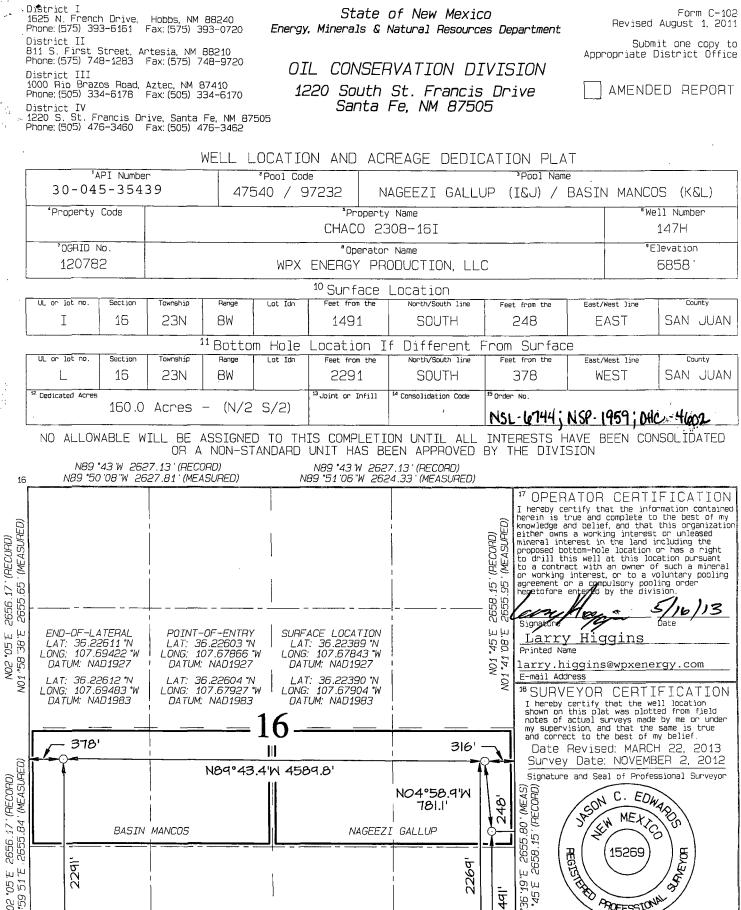

| Submit 1 Copy To Appropriate District Office                                                                                                                                                                                                                                                                                                                | State of New Mexico                                                                                                     |                     | Form C-103                                                                                                                             |  |  |  |  |
|-------------------------------------------------------------------------------------------------------------------------------------------------------------------------------------------------------------------------------------------------------------------------------------------------------------------------------------------------------------|-------------------------------------------------------------------------------------------------------------------------|---------------------|----------------------------------------------------------------------------------------------------------------------------------------|--|--|--|--|
| <sup>−</sup> District I – (575) 393-6161<br>1625 N. French Dr., Hobbs, NM 88240<br>District II – (575) 748-1283                                                                                                                                                                                                                                             | Energy, Minerals and Natural Resources<br>OIL CONSERVATION DIVISION<br>1220 South St. Francis Dr.<br>Santa Fe, NM 87505 |                     | Revised August 1, 2011<br>WELL API NO.<br>30-045-35439                                                                                 |  |  |  |  |
| 811 S. First St., Artesia, NM 88210<br>District III – (505) 334-6178<br>1000 Rio Brazos Rd., Aztec, NM 87410                                                                                                                                                                                                                                                |                                                                                                                         |                     | 5. Indicate Type of Lease<br>STATE STATE FEE                                                                                           |  |  |  |  |
| <u>District IV</u> – (505) 476-3460<br>1220 S. St. Francis Dr., Santa Fe, NM<br>87505                                                                                                                                                                                                                                                                       |                                                                                                                         |                     | 6. State Oil & Gas Lease No.<br>VO9208                                                                                                 |  |  |  |  |
| SUNDRY NOTIC<br>(DO NOT USE THIS FORM FOR PROPOSA<br>DIFFERENT RESERVOIR. USE "APPLICA<br>PROPOSALS.)                                                                                                                                                                                                                                                       | 7. Lease Name or Unit Agreement Name                                                                                    |                     |                                                                                                                                        |  |  |  |  |
| 1. Type of Well: Oil Well 🖾 Gas Well 🗌 Other                                                                                                                                                                                                                                                                                                                |                                                                                                                         |                     | 8. Well Number<br>CHACO 2308-16I #147H                                                                                                 |  |  |  |  |
| 2. Name of Operator<br>WPX Energy Production LLC                                                                                                                                                                                                                                                                                                            |                                                                                                                         |                     | 9. OGRID Number<br>120782                                                                                                              |  |  |  |  |
| <ul><li>3. Address of Operator</li><li>P.O. Box 640 – Aztec, NM 87410 - Phone 333-1808</li></ul>                                                                                                                                                                                                                                                            |                                                                                                                         |                     | 10. Pool name or Wildcat<br>Nageezi Gallup/ Basin MC                                                                                   |  |  |  |  |
| 4. Well Location         Unit Letter       I       1491       feet from the SOUTH       line and       248       feet from the EAST       line         Unit Letter       L       : 2291       feet from the SOUTH       line and       378       feet from the WEST       line                                                                              |                                                                                                                         |                     |                                                                                                                                        |  |  |  |  |
| Section         16         Township         23N         Range         8W         NMPM         County SAN JUAN           11. Elevation (Show whether DR, RKB, RT, GR, etc.)         11. Elevation (Show whether DR, RKB, RT, GR, etc.)         11. Elevation (Show whether DR, RKB, RT, GR, etc.)         11. Elevation (Show whether DR, RKB, RT, GR, etc.) |                                                                                                                         |                     |                                                                                                                                        |  |  |  |  |
| 6858'                                                                                                                                                                                                                                                                                                                                                       |                                                                                                                         |                     |                                                                                                                                        |  |  |  |  |
| 12. Check Appropriate Box to Indicate Nature of Notice, Report or Other Data                                                                                                                                                                                                                                                                                |                                                                                                                         |                     |                                                                                                                                        |  |  |  |  |
|                                                                                                                                                                                                                                                                                                                                                             |                                                                                                                         |                     | SEQUENT REPORT OF:                                                                                                                     |  |  |  |  |
| PERFORM REMEDIAL WORK       PLUG AND ABANDON       REMEDIAL WORK       ALTERING CA         TEMPORARILY ABANDON       CHANGE PLANS       COMMENCE DRILLING OPNS.       P AND A         PULL OR ALTER CASING       MULTIPLE COMPL       CASING/CEMENT JOB                                                                                                     |                                                                                                                         |                     |                                                                                                                                        |  |  |  |  |
|                                                                                                                                                                                                                                                                                                                                                             | _                                                                                                                       |                     | RCVD MAY 16 '13                                                                                                                        |  |  |  |  |
| OTHER:                                                                                                                                                                                                                                                                                                                                                      |                                                                                                                         |                     | OIL CONS. DIV.<br>DIST. 3                                                                                                              |  |  |  |  |
| 13. Describe proposed or completed operations. (Clearly state all pertinent details, and give pertinent dates, including estimated date of starting any proposed work).<br>SEE RULE 19.15.7.14 NMAC. For Multiple Completions: Attach wellbore diagram of proposed completion or recompletion.                                                              |                                                                                                                         |                     |                                                                                                                                        |  |  |  |  |
| WPX Energy wishes to add the Basin Man<br>pools. Applications have been made and a<br>and downhole commingle (approval #DHC                                                                                                                                                                                                                                 | approved for non standard well bore (                                                                                   | approval #NSL-6744) | enetrates both Nageezi Gallup and Basin Mancos<br>), non standard proation unit (approval # NSP-1959)<br>0 and 50% Basin Mancos 97232. |  |  |  |  |