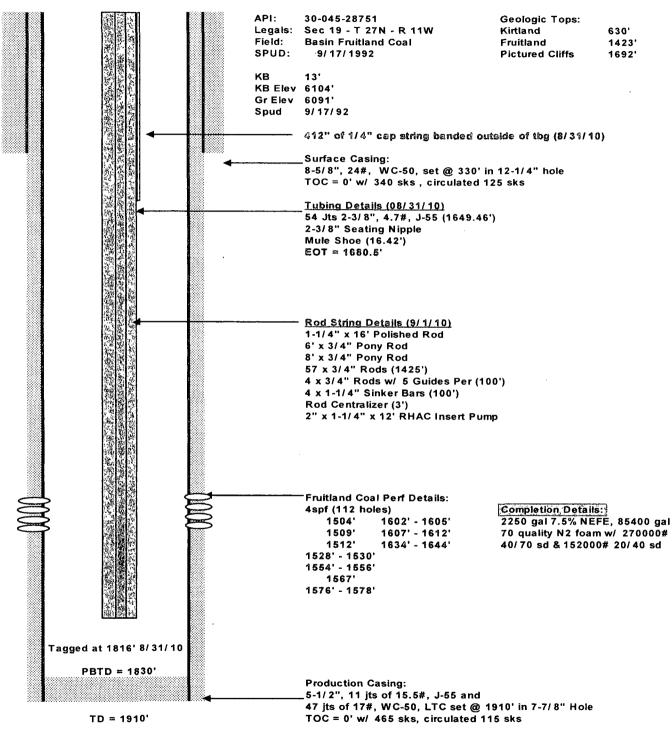

## Navajo AA #2 San Juan County, New Mexico Current Well Schematic as of 9/24/10

Date:

Prepared by: Joshua Veigel

8/24/2010

Revised by: Joshua Veigel 9/24/2010 Date: