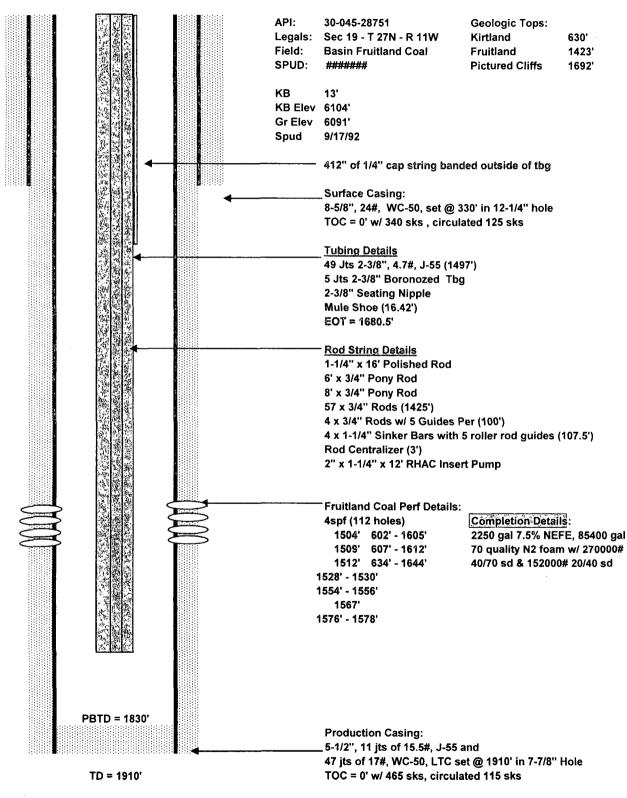

## Navajo AA #2 San Juan County, New Mexico Proposed Well Schematic as of 6/12/13

Prepared by: Date:

Prannay Pariha 6/12/2013 Revised by: Date: