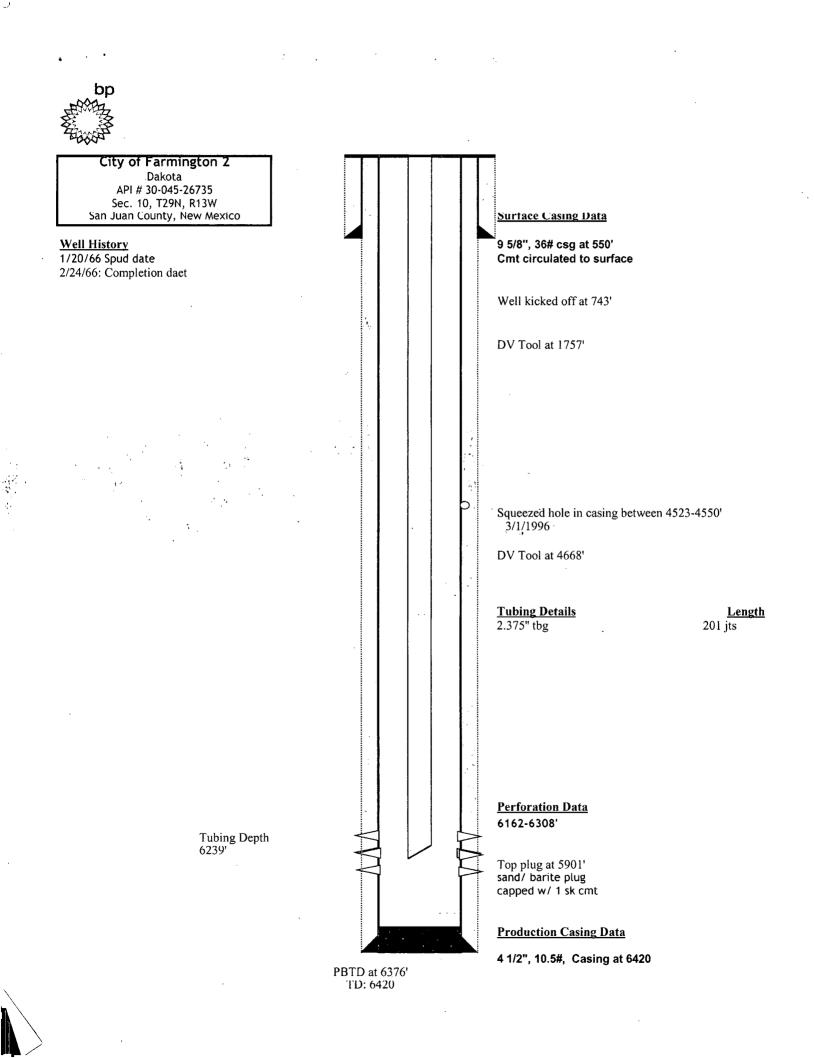

|                                                                                                      | ·                          | RCVD AUG 2 '13                        |
|------------------------------------------------------------------------------------------------------|----------------------------|---------------------------------------|
|                                                                                                      | NHEAD TEST REPORT          | OIL CONS. DIV.                        |
| · ·                                                                                                  | t 1 copy to above address) | DIST. 3                               |
| Date of Test 8-2-13 Operator B7 AMeric 4 API #30-045-26735                                           |                            |                                       |
| Property Name ty Fuming Well No. 2 Location: Unit J Section 10 Township 29 Range 13                  |                            |                                       |
| Well Status(Shut-In or Producing) Initial PSI: Tubing 180 Intermediate 1/A Casing 784 Bradenhead 200 |                            |                                       |
| OPEN BRADENHEAD AND INTERMEDIATE TO ATMOSPHERE INDIVIDUALLY FOR 15 MINUTES EACH                      |                            |                                       |
| PRESSURE FLOW CHARACTERISTICS                                                                        |                            |                                       |
| Testing Bradenhead INTERM BRADENHEAD INTERMEDIATE<br>BHInt Csg Int Csg                               |                            |                                       |
| TIME 1 (85                                                                                           | Steady Flow                | /                                     |
| 10 min / /90                                                                                         | Surges                     | · · · · · · · · · · · · · · · · · · · |
| 15 min D 194                                                                                         | Down to Nothing            |                                       |
| 20 min 0 196                                                                                         | Nothing                    |                                       |
| 25 min                                                                                               | Gas                        | /                                     |
| 30 min_ 0 500                                                                                        | Gas & Water                |                                       |
| ★                                                                                                    | Water                      |                                       |
| If bradenhead flowed water, check all of the descriptions that apply below:                          |                            |                                       |
| CLEARFRESHSALTYSULFURBLACK                                                                           |                            |                                       |
| 5 MINUTE SHUT-IN PRESSURE BRADENHEAD 18 INTERMEDIATE                                                 |                            |                                       |
| REMARKS: Cin Simila taken - Aud Wand Decondo                                                         |                            |                                       |
| to light how - 5-10-15-2025-30                                                                       |                            |                                       |
|                                                                                                      |                            |                                       |
| By <u>Aan Jedeama</u> Witness Witness Witness Witness                                                |                            |                                       |
|                                                                                                      |                            |                                       |
| E-mail address                                                                                       |                            |                                       |
|                                                                                                      |                            |                                       |