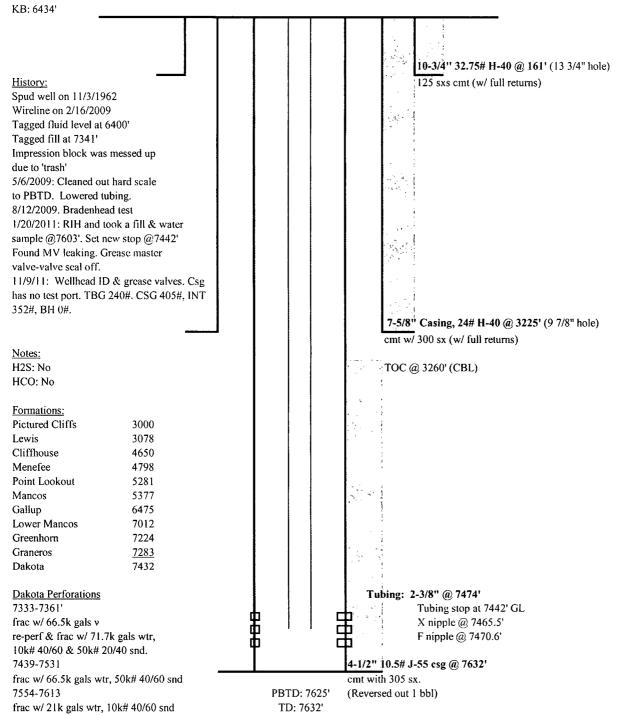

## **Hughes 001-DK**

Sec 21, T29N, R8W API # 30-045-07938

Elev: 6424

Revised: 11/7/2011 JC