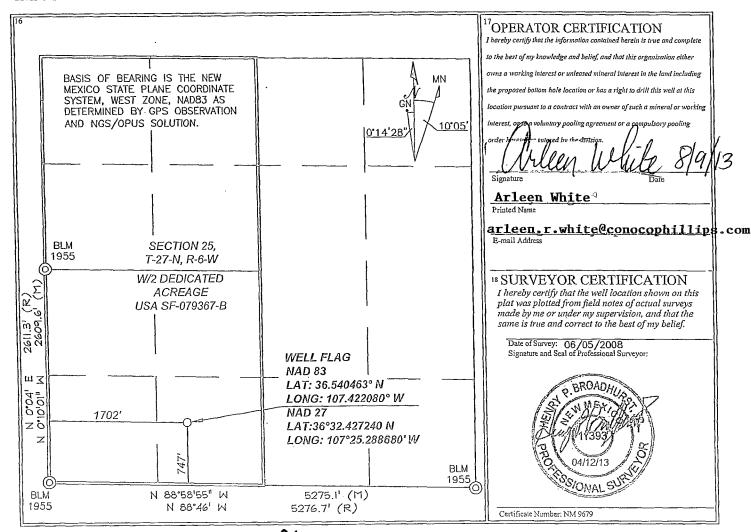

#### AS DRILLED PLAT

2 Pool Code

☐ AMENDED REPORT

<sup>3</sup> Pool Name

DACIN DAVOTA I DI ANCO MECAVEDDE

#### WELL LOCATION AND ACREAGE DEDICATION PLAT

| 30-039-30729               |                       |       |               | 7159                 | 9 / 72:  | 72319 BASIN DAKOTA / BLANCO MESAVERDE |                  |               |                |                |  |  |
|----------------------------|-----------------------|-------|---------------|----------------------|----------|---------------------------------------|------------------|---------------|----------------|----------------|--|--|
| <sup>4</sup> Property Code |                       |       |               |                      |          | <sup>6</sup> Well Number              |                  |               |                |                |  |  |
| 7462                       |                       |       |               |                      | Ì        | 110N                                  |                  |               |                |                |  |  |
| 7 OGRID No.                |                       |       |               |                      |          | <sup>9</sup> Elevation                |                  |               |                |                |  |  |
| 14538                      |                       |       |               | BURL                 |          | 6555                                  |                  |               |                |                |  |  |
| 10 SURFACE LOCATION        |                       |       |               |                      |          |                                       |                  |               |                |                |  |  |
| UL or lot no.              | JL or lot no. Section |       | Township      | Range                | Lot Idn  | Feet from the                         | North/South line | Feet from the | East/West line | County         |  |  |
| N                          | 25                    | 5     | 27-N          | 6-W                  |          | 747                                   | SOUTH            | 1702          | WEST           | RIO ARRIBA     |  |  |
|                            |                       |       | <u></u>       | 11 B                 | ottom Ho | ole Location I                        | f Different From | Surface       |                |                |  |  |
| UL or lot no.              | Se                    | ction | Township      | Range                | Lot Idn  | Feet from the                         | North/South line | Feet from the | East/West line | County         |  |  |
| И                          |                       |       |               |                      |          | !                                     | . !              |               | RCV            | PAUG 14'13     |  |  |
| 12 Dedicated Acres         |                       | Jo    | int or Infill | 4 Consolidation Code |          | 15 Order No.                          |                  |               |                | DIL CONS. DIV. |  |  |
| W/2(320)                   |                       |       | ĺ             |                      |          |                                       | DIST. 3          |               |                | DIST. 3        |  |  |